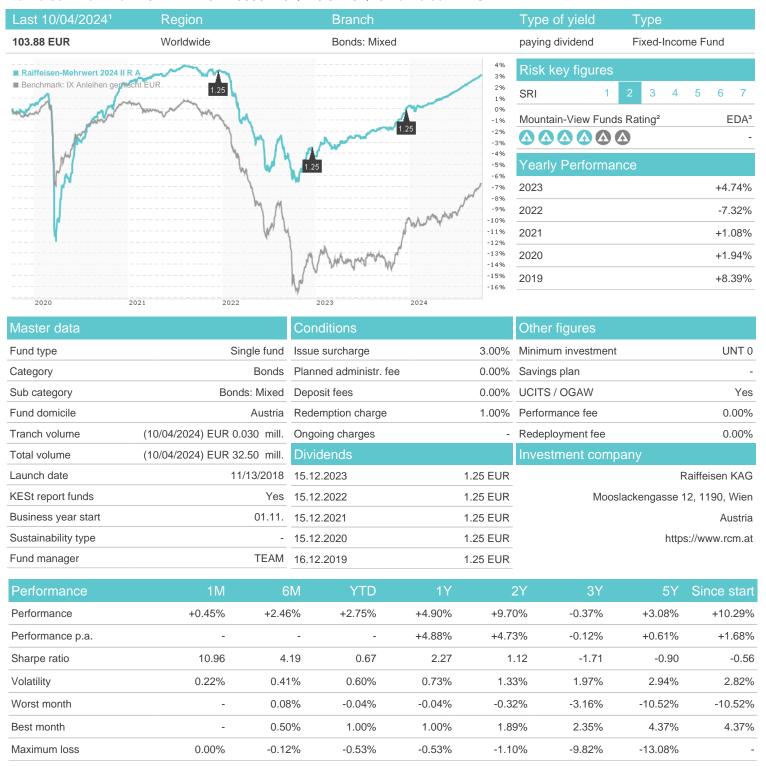

### Raiffeisen-Mehrwert 2024 II R A / AT0000A23QF2 / 0A23QF / Raiffeisen KAG

## Distribution permission

Austria, Germany, Czech Republic

<sup>1</sup> Important note on update status: The displayed date refers exclusively to the calculation of the NAV.
2 The Mountain-View Data Fund Rating calculates a computative ranking for funds using yield, volatility and trend data. For more information visit MVD Funds Rating

<sup>3</sup> Displays the Ethical-Dynamical Ratio calculated according to standard criteria. The maximum value is 100. For more information visit EDA