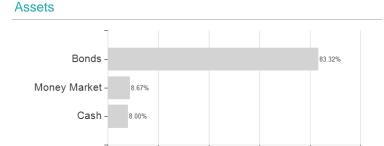

### Raiffeisen-Mehrwert 2024 II R A / AT0000A23QF2 / 0A23QF / Raiffeisen KAG



## Distribution permission

Austria, Germany, Czech Republic

<sup>1</sup> Important note on update status: The displayed date refers exclusively to the calculation of the NAV.
2 The Mountain-View Data Fund Rating calculates a computative ranking for funds using yield, volatility and trend data. For more information visit MVD Funds Rating

<sup>3</sup> Displays the Ethical-Dynamical Ratio calculated according to standard criteria. The maximum value is 100. For more information visit EDA



# Raiffeisen-Mehrwert 2024 II R A / AT0000A23QF2 / 0A23QF / Raiffeisen KAG

#### Assessment Structure



40

## Largest positions



Countries Rating Currencies



20



100