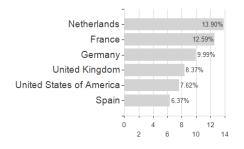

### Raiffeisen-Mehrwert 2024 II R A / AT0000A23QF2 / 0A23QF / Raiffeisen KAG



## Distribution permission

Austria, Germany, Czech Republic

<sup>1</sup> Important note on update status: The displayed date refers exclusively to the calculation of the NAV.
2 The Mountain-View Data Fund Rating calculates a computative ranking for funds using yield, volatility and trend data. For more information visit MVD Funds Rating

<sup>3</sup> Displays the Ethical-Dynamical Ratio calculated according to standard criteria. The maximum value is 100. For more information visit EDA



# Raiffeisen-Mehrwert 2024 II R A / AT0000A23QF2 / 0A23QF / Raiffeisen KAG

#### Assessment Structure



40

## Largest positions



Countries Rating Currencies



20



100