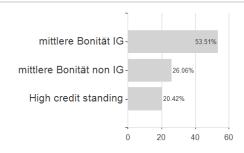

### Raiffeisen-Mehrwert 2024 II R A / AT0000A23QF2 / 0A23QF / Raiffeisen KAG



## Distribution permission

Austria, Germany, Czech Republic

<sup>1</sup> Important note on update status: The displayed date refers exclusively to the calculation of the NAV.
2 The Mountain-View Data Fund Rating calculates a computative ranking for funds using yield, volatility and trend data. For more information visit MVD Funds Rating

<sup>3</sup> Displays the Ethical-Dynamical Ratio calculated according to standard criteria. The maximum value is 100. For more information visit EDA



# Raiffeisen-Mehrwert 2024 II R A / AT0000A23QF2 / 0A23QF / Raiffeisen KAG

#### Assessment Structure



40

## Largest positions



Countries Rating Currencies



20



100