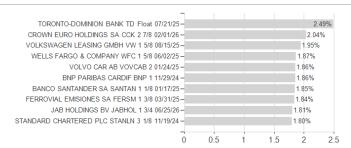

### Raiffeisen-Mehrwert 2024 II R A / AT0000A23QF2 / 0A23QF / Raiffeisen KAG



## Distribution permission

Austria, Germany, Czech Republic

<sup>1</sup> Important note on update status: The displayed date refers exclusively to the calculation of the NAV.
2 The Mountain-View Data Fund Rating calculates a computative ranking for funds using yield, volatility and trend data. For more information visit MVD Funds Rating

<sup>3</sup> Displays the Ethical-Dynamical Ratio calculated according to standard criteria. The maximum value is 100. For more information visit EDA



# Raiffeisen-Mehrwert 2024 II R A / AT0000A23QF2 / 0A23QF / Raiffeisen KAG

#### Assessment Structure



40

## Largest positions



Countries Rating Currencies



20



100