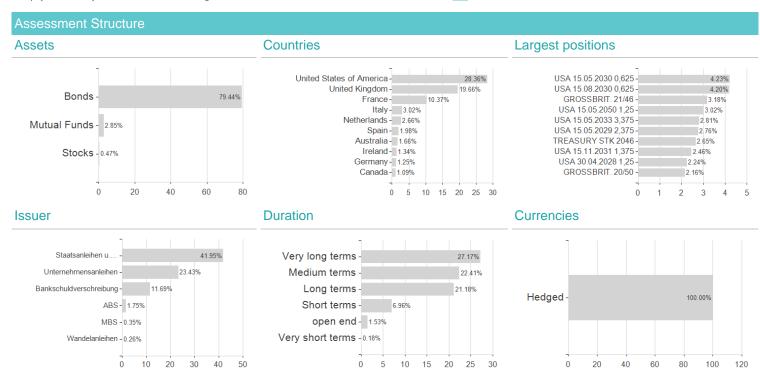

## M&G(Lux)Opt.Income Fd.C Acc CHF H / LU1670724027 / A2JRC6 / M&G Luxembourg



Austria, Germany, Switzerland, Luxembourg

<sup>1</sup> Important note on update status: The displayed date refers exclusively to the calculation of the NAV.
2 The Mountain-View Data Fund Rating calculates a computative ranking for funds using yield, volatility and trend data. For more information visit MVD Funds Rating





## M&G(Lux)Opt.Income Fd.C Acc CHF H / LU1670724027 / A2JRC6 / M&G Luxembourg

3 Displays the Ethical-Dynamical Ratio calculated according to standard criteria. The maximum value is 100. For more information visit EDA