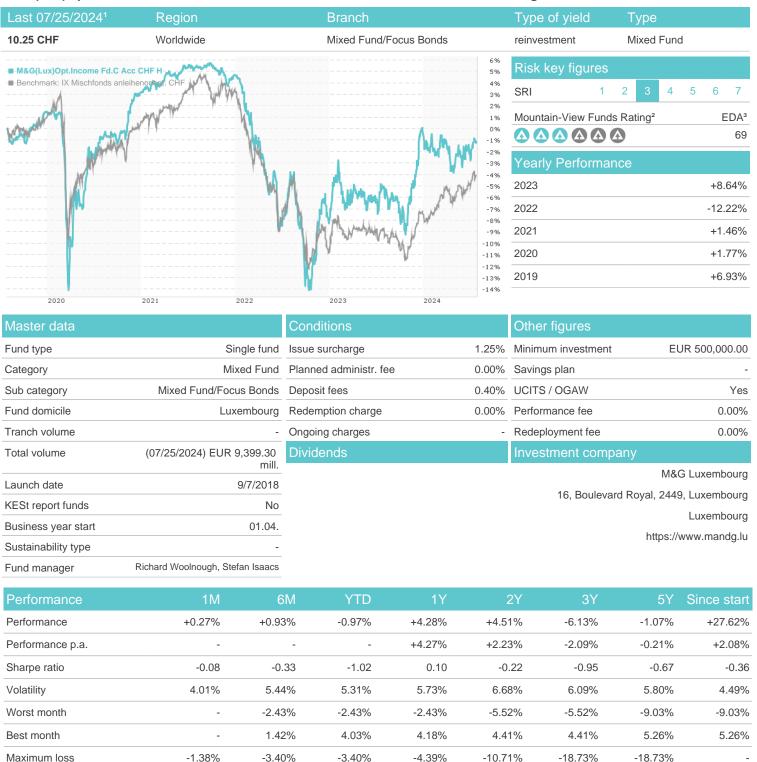

## M&G(Lux)Opt.Income Fd.C Acc CHF H / LU1670724027 / A2JRC6 / M&G Luxembourg

Austria, Germany, Switzerland, Luxembourg

<sup>1</sup> Important note on update status: The displayed date refers exclusively to the calculation of the NAV.
2 The Mountain-View Data Fund Rating calculates a computative ranking for funds using yield, volatility and trend data. For more information visit MVD Funds Rating

## M&G(Lux)Opt.Income Fd.C Acc CHF H / LU1670724027 / A2JRC6 / M&G Luxembourg

3 Displays the Ethical-Dynamical Ratio calculated according to standard criteria. The maximum value is 100. For more information visit EDA