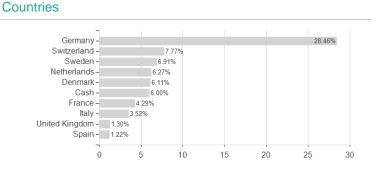

### Lazard European Alternati.F.EA Acc EUR / IE00BYP5V048 / A1401R / Lazard Fund M. (IE)

Currencies