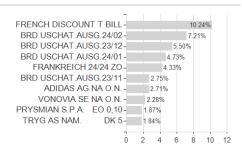

### Lazard European Alternati.F.EA Acc EUR / IE00BYP5V048 / A1401R / Lazard Fund M. (IE)



#### Distribution permission

Austria, Germany, Switzerland, Czech Republic

<sup>1</sup> Important note on update status: The displayed date refers exclusively to the calculation of the NAV.
2 The Mountain-View Data Fund Rating calculates a computative ranking for funds using yield, volatility and trend data. For more information visit MVD Funds Rating

<sup>3</sup> Displays the Ethical-Dynamical Ratio calculated according to standard criteria. The maximum value is 100. For more information visit EDA



### Lazard European Alternati.F.EA Acc EUR / IE00BYP5V048 / A1401R / Lazard Fund M. (IE)

Currencies

# Assessment Structure Assets





**Branches** 

## Largest positions