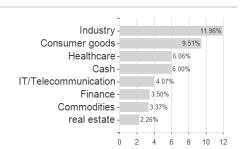

### Lazard European Alternati.F.EA Acc EUR / IE00BYP5V048 / A1401R / Lazard Fund M. (IE)



#### Distribution permission

Austria, Germany, Switzerland, Czech Republic

<sup>1</sup> Important note on update status: The displayed date refers exclusively to the calculation of the NAV.
2 The Mountain-View Data Fund Rating calculates a computative ranking for funds using yield, volatility and trend data. For more information visit MVD Funds Rating

<sup>3</sup> Displays the Ethical-Dynamical Ratio calculated according to standard criteria. The maximum value is 100. For more information visit EDA



### Lazard European Alternati.F.EA Acc EUR / IE00BYP5V048 / A1401R / Lazard Fund M. (IE)

Currencies

# Assessment Structure Assets





**Branches** 

## Largest positions