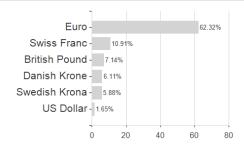

### Lazard European Alternati.F.EA Acc EUR / IE00BYP5V048 / A1401R / Lazard Fund M. (IE)

Currencies