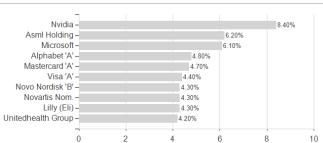

89%  | -12.54% | -12.54% |
| Best month       | -      | 5.90%   | 5.90%   | 5.90%   | 6.09%   | 6.09%   | 7.34%   | 7.34%   |
| Maximum loss     | -2.45% | -11.97% | -11.97% | -11.97% | -11.97% | -25.16% | -25.16% | -       |

Germany, Switzerland, Czech Republic

<sup>1</sup> Important note on update status: The displayed date refers exclusively to the calculation of the NAV.

<sup>2</sup> The Mountain-View Data Fund Rating calculates a computative ranking for funds using yield, volatility and trend data. For more information visit MVD Funds Rating

<sup>3</sup> Displays the Ethical-Dynamical Ratio calculated according to standard criteria. The maximum value is 100. For more information visit EDA



## RH&P Global Sustainability Fund / LU1800000033 / A2JPKA / FundPartner Sol.(EU)









Countries Currencies **Branches**