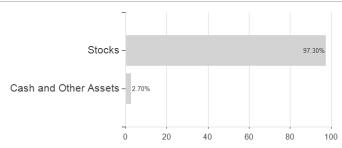

9.89%  | -12.54% | -12.54% |
| Best month       | -      | 5.90%   | 5.90%   | 5.90%   | 6.09%   | 6.09%   | 7.34%   | 7.34%   |
| Maximum loss     | -2.45% | -11.97% | -11.97% | -11.97% | -11.97% | -25.16% | -25.16% | -       |

Germany, Switzerland, Czech Republic

<sup>1</sup> Important note on update status: The displayed date refers exclusively to the calculation of the NAV.

<sup>2</sup> The Mountain-View Data Fund Rating calculates a computative ranking for funds using yield, volatility and trend data. For more information visit MVD Funds Rating

<sup>3</sup> Displays the Ethical-Dynamical Ratio calculated according to standard criteria. The maximum value is 100. For more information visit EDA



## RH&P Global Sustainability Fund / LU1800000033 / A2JPKA / FundPartner Sol.(EU)









Countries Currencies **Branches**