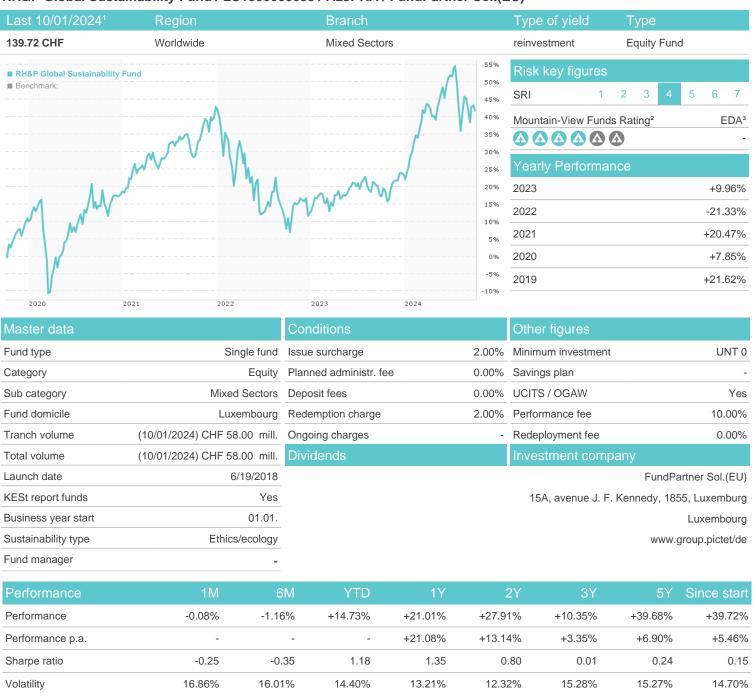

## RH&P Global Sustainability Fund / LU1800000033 / A2JPKA / FundPartner Sol.(EU)

| Performance      | -0.08% | -1.16%  | +14.73% | +21.01% | +27.91% | +10.35% | +39.68% | +39.72% |
|------------------|--------|---------|---------|---------|---------|---------|---------|---------|
| Performance p.a. | -      | -       | -       | +21.08% | +13.14% | +3.35%  | +6.90%  | +5.46%  |
| Sharpe ratio     | -0.25  | -0.35   | 1.18    | 1.35    | 0.80    | 0.01    | 0.24    | 0.15    |
| Volatility       | 16.86% | 16.01%  | 14.40%  | 13.21%  | 12.32%  | 15.28%  | 15.27%  | 14.70%  |
| Worst month      | -      | -6.25%  | -6.25%  | -6.25%  | -6.25%  | -9.89%  | -12.54% | -12.54% |
| Best month       | -      | 5.90%   | 5.90%   | 5.90%   | 6.09%   | 6.09%   | 7.34%   | 7.34%   |
| Maximum loss     | -2.45% | -11.97% | -11.97% | -11.97% | -11.97% | -25.16% | -25.16% | -       |

Germany, Switzerland, Czech Republic

<sup>1</sup> Important note on update status: The displayed date refers exclusively to the calculation of the NAV.

<sup>2</sup> The Mountain-View Data Fund Rating calculates a computative ranking for funds using yield, volatility and trend data. For more information visit MVD Funds Rating

<sup>3</sup> Displays the Ethical-Dynamical Ratio calculated according to standard criteria. The maximum value is 100. For more information visit EDA