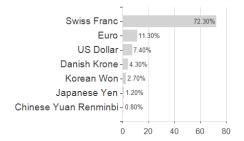

## RH&P Global Sustainability Fund / LU1800000033 / A2JPKA / FundPartner Sol.(EU)

Countries Currencies **Branches** 