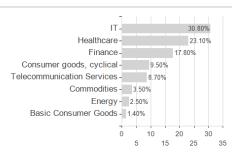

## RH&P Global Sustainability Fund / LU1800000033 / A2JPKA / FundPartner Sol.(EU)

Countries Currencies **Branches** 