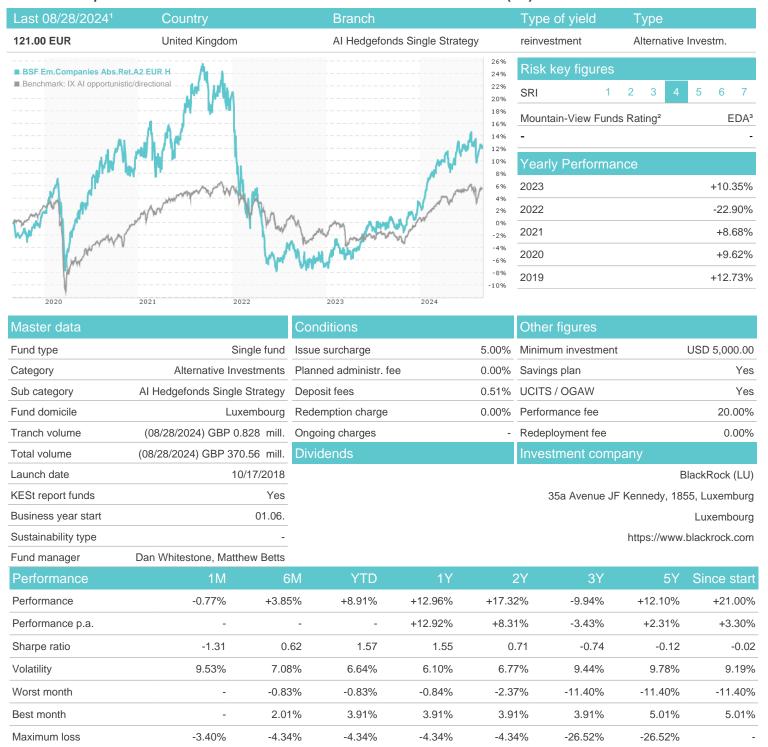

## BSF Em.Companies Abs.Ret.A2 EUR H / LU1861218565 / A2N4QS / BlackRock (LU)



## Distribution permission

Austria, Germany, Switzerland

<sup>1</sup> Important note on update status: The displayed date refers exclusively to the calculation of the NAV.
2 The Mountain-View Data Fund Rating calculates a computative ranking for funds using yield, volatility and trend data. For more information visit MVD Funds Rating

<sup>3</sup> Displays the Ethical-Dynamical Ratio calculated according to standard criteria. The maximum value is 100. For more information visit EDA



## BSF Em.Companies Abs.Ret.A2 EUR H / LU1861218565 / A2N4QS / BlackRock (LU)



20