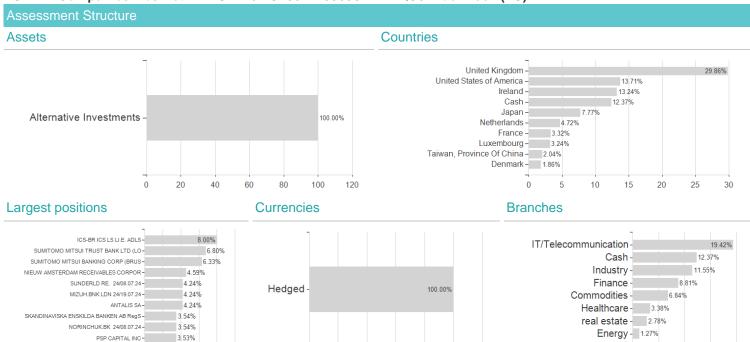

## BSF Em.Companies Abs.Ret.A2 EUR H / LU1861218565 / A2N4QS / BlackRock (LU)



## Distribution permission

Austria, Germany, Switzerland

<sup>1</sup> Important note on update status: The displayed date refers exclusively to the calculation of the NAV.
2 The Mountain-View Data Fund Rating calculates a computative ranking for funds using yield, volatility and trend data. For more information visit MVD Funds Rating

<sup>3</sup> Displays the Ethical-Dynamical Ratio calculated according to standard criteria. The maximum value is 100. For more information visit EDA



## BSF Em.Companies Abs.Ret.A2 EUR H / LU1861218565 / A2N4QS / BlackRock (LU)



20