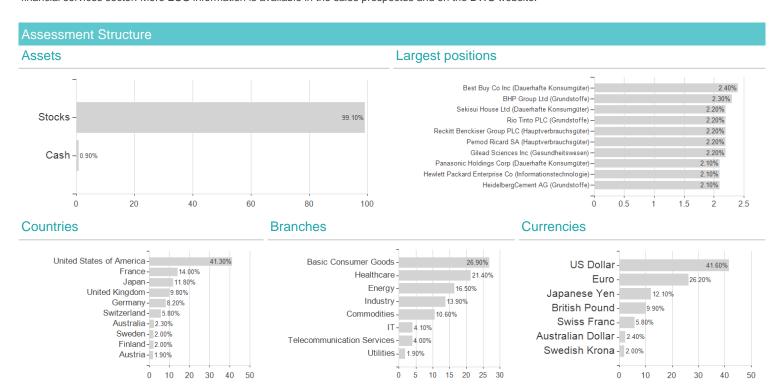

### Investment strategy

The objective of the investment policy is to achieve capital appreciation that exceeds the benchmark (MSCI World High Dividend Yield). In order to achieve this, the fund invests in large cap developed market global equities according to the CROCI methodology and the CROCI Global Dividends investment strategy which selects the 50 shares with the lowest positive CROCI Economic Price Earnings Ratio ("CROCI Economic P/E") from at least 450 of the largest developed market global equities by market capitalisation, for which CROCI Economic P/Es are calculated and that also pass a series of dividend sustainability screens. The fund's approximately 50 selected shares are periodically reconstituted in accordance with the investment strategy's rules and with the intention of equal weighting. When selecting investments, environmental and social aspects and the principles of good corporate governance (ESG aspects) are taken into consideration alongside the financial performance.

## Investment goal

The fund is actively managed. The fund is managed in reference to a benchmark. The fund promotes environmental and social characteristics and is subject to the disclosure requirements of a financial product in accordance with article 8(1) of Regulation (EU) 2019/2088 on sustainability-related disclosures in the financial services sector. More ESG information is available in the sales prospectus and on the DWS website.