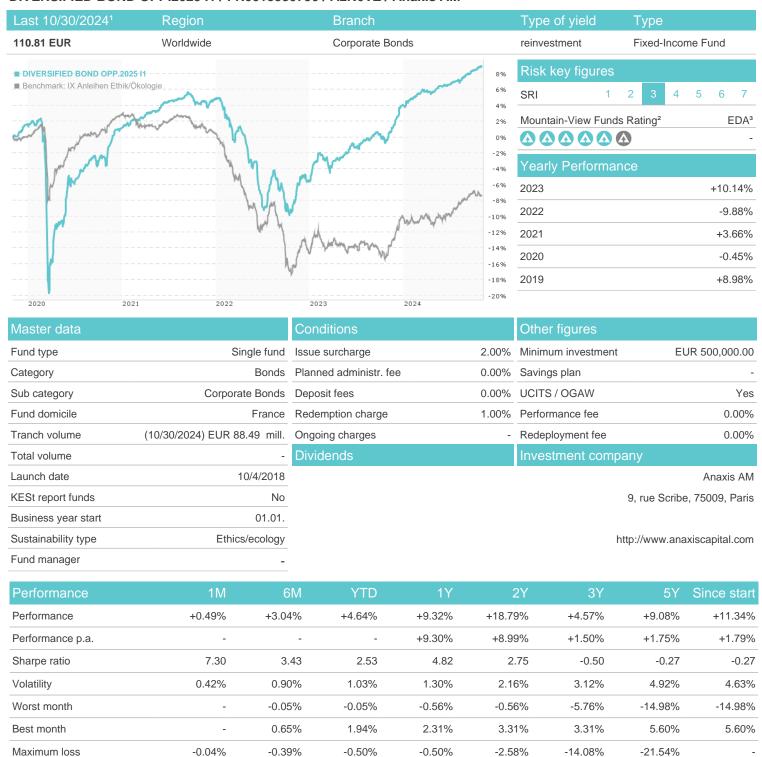

## DIVERSIFIED BOND OPP.2025 I1 / FR0013330750 / A2N6VZ / Anaxis AM

## Distribution permission

Germany, Czech Republic

<sup>1</sup> Important note on update status: The displayed date refers exclusively to the calculation of the NAV.

<sup>2</sup> The Mountain-View Data Fund Rating calculates a computative ranking for funds using yield, volatility and trend data. For more information visit MVD Funds Rating

<sup>3</sup> Displays the Ethical-Dynamical Ratio calculated according to standard criteria. The maximum value is 100. For more information visit EDA