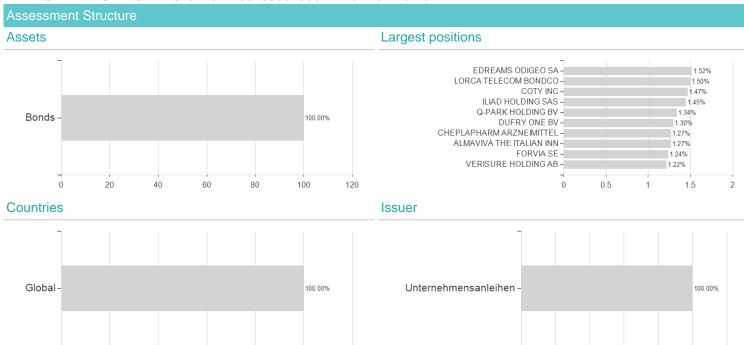

## DIVERSIFIED BOND OPP.2025 I1 / FR0013330750 / A2N6VZ / Anaxis AM



## Distribution permission

Germany, Czech Republic

<sup>1</sup> Important note on update status: The displayed date refers exclusively to the calculation of the NAV.

<sup>2</sup> The Mountain-View Data Fund Rating calculates a computative ranking for funds using yield, volatility and trend data. For more information visit MVD Funds Rating

<sup>3</sup> Displays the Ethical-Dynamical Ratio calculated according to standard criteria. The maximum value is 100. For more information visit EDA



## DIVERSIFIED BOND OPP.2025 I1 / FR0013330750 / A2N6VZ / Anaxis AM