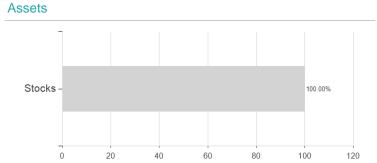

| -30.64%         | -              |

Switzerland, Czech Republic

<sup>1</sup> Important note on update status: The displayed date refers exclusively to the calculation of the NAV.
2 The Mountain-View Data Fund Rating calculates a computative ranking for funds using yield, volatility and trend data. For more information visit MVD Funds Rating
3 Displays the Ethical-Dynamical Ratio calculated according to standard criteria. The maximum value is 100. For more information visit EDA





## Sextant PME I / FR0011171412 / A2DV2C / Amiral Gestion

### Assessment Structure

#### 7 to o o o o morni Otraotare



# Largest positions



## Countries Branches