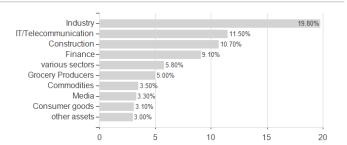

| -30.64%         | -              |

Switzerland, Czech Republic

<sup>1</sup> Important note on update status: The displayed date refers exclusively to the calculation of the NAV.
2 The Mountain-View Data Fund Rating calculates a computative ranking for funds using yield, volatility and trend data. For more information visit MVD Funds Rating
3 Displays the Ethical-Dynamical Ratio calculated according to standard criteria. The maximum value is 100. For more information visit EDA





## Sextant PME I / FR0011171412 / A2DV2C / Amiral Gestion

### Assessment Structure

#### 7 to o o o o morni Otraotare



# Largest positions



## Countries Branches