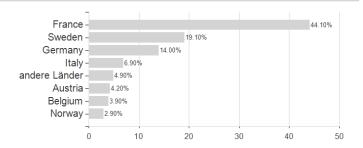

| -30.64%         | -              |

Switzerland, Czech Republic

<sup>1</sup> Important note on update status: The displayed date refers exclusively to the calculation of the NAV.
2 The Mountain-View Data Fund Rating calculates a computative ranking for funds using yield, volatility and trend data. For more information visit MVD Funds Rating
3 Displays the Ethical-Dynamical Ratio calculated according to standard criteria. The maximum value is 100. For more information visit EDA





## Sextant PME I / FR0011171412 / A2DV2C / Amiral Gestion

### Assessment Structure

#### 7 to o o o o morni Otraotare



# Largest positions



## Countries Branches