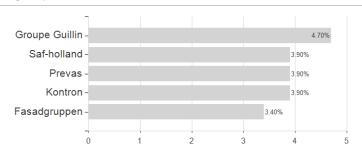

| -30.64%         | -              |

Switzerland, Czech Republic

<sup>1</sup> Important note on update status: The displayed date refers exclusively to the calculation of the NAV.
2 The Mountain-View Data Fund Rating calculates a computative ranking for funds using yield, volatility and trend data. For more information visit MVD Funds Rating
3 Displays the Ethical-Dynamical Ratio calculated according to standard criteria. The maximum value is 100. For more information visit EDA





## Sextant PME I / FR0011171412 / A2DV2C / Amiral Gestion

### Assessment Structure

#### 7 to o o o o morni Otraotare



# Largest positions



## Countries Branches