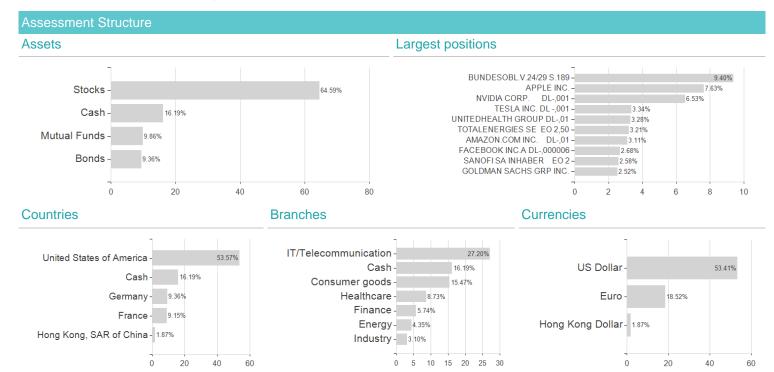

## Werte & Sicherheit-Glo. Aktien Pl.P(a) / DE000A2DVTF3 / A2DVTF / Axxion



Germany, Czech Republic

<sup>1</sup> Important note on update status: The displayed date refers exclusively to the calculation of the NAV.
2 The Mountain-View Data Fund Rating calculates a computative ranking for funds using yield, volatility and trend data. For more information visit MVD Funds Rating





## Werte & Sicherheit-Glo.Aktien Pl.P(a) / DE000A2DVTF3 / A2DVTF / Axxion

3 Displays the Ethical-Dynamical Ratio calculated according to standard criteria. The maximum value is 100. For more information visit EDA