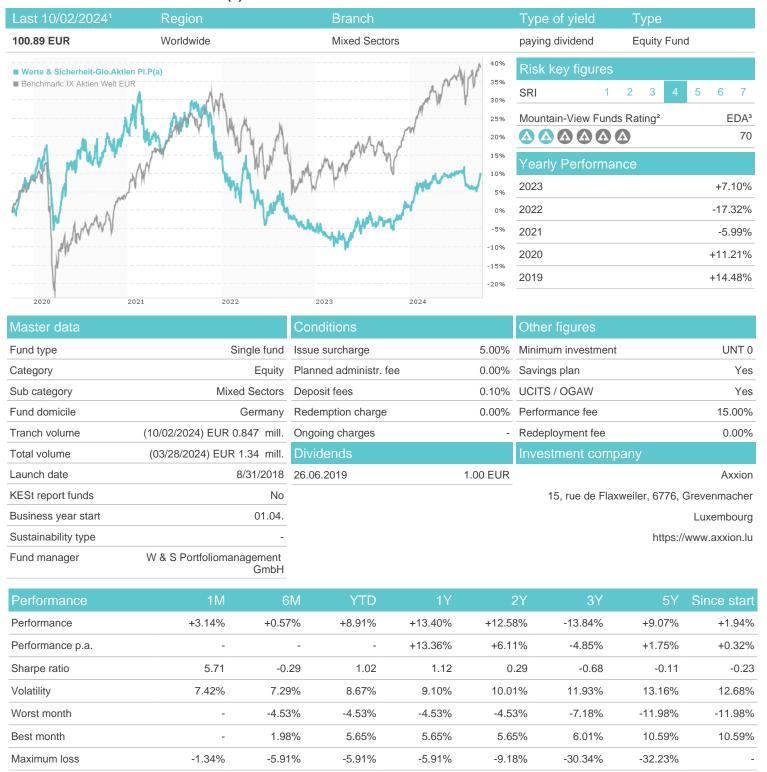

## Werte & Sicherheit-Glo. Aktien Pl.P(a) / DE000A2DVTF3 / A2DVTF / Axxion

Germany, Czech Republic

<sup>1</sup> Important note on update status: The displayed date refers exclusively to the calculation of the NAV.
2 The Mountain-View Data Fund Rating calculates a computative ranking for funds using yield, volatility and trend data. For more information visit MVD Funds Rating

## Werte & Sicherheit-Glo.Aktien Pl.P(a) / DE000A2DVTF3 / A2DVTF / Axxion

3 Displays the Ethical-Dynamical Ratio calculated according to standard criteria. The maximum value is 100. For more information visit EDA