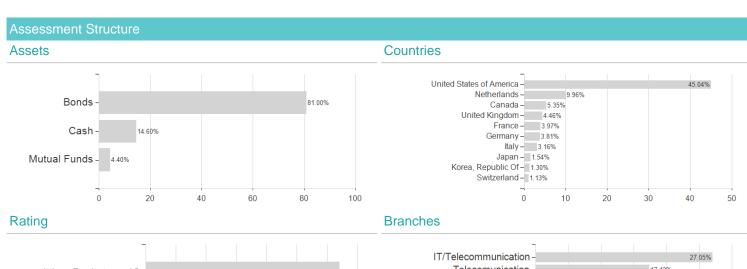

## Investment goal

The investment of the fund «Dynasty Global Convertibles» is to achieve long term capital growth by investing mainly in convertible bonds.