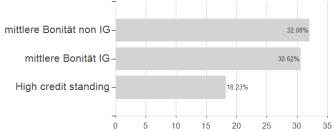

## Investment goal

The investment of the fund «Dynasty Global Convertibles» is to achieve long term capital growth by investing mainly in convertible bonds.