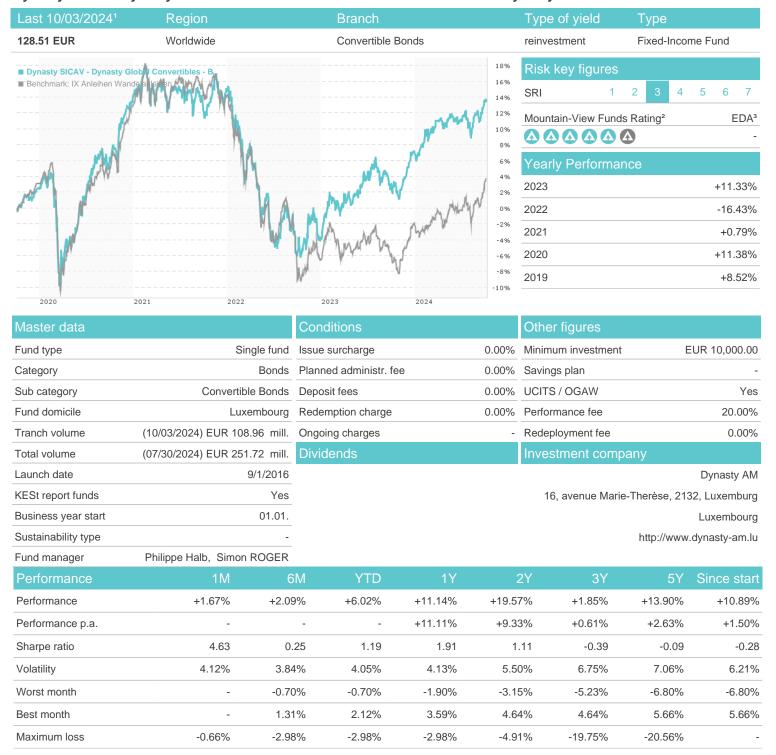

## Dynasty SICAV - Dynasty Global Convertibles - B / LU1280365633 / A2AHTX / Dynasty AM

## Distribution permission

Germany, Switzerland, Luxembourg, Czech Republic

<sup>1</sup> Important note on update status: The displayed date refers exclusively to the calculation of the NAV.
2 The Mountain-View Data Fund Rating calculates a computative ranking for funds using yield, volatility and trend data. For more information visit MVD Funds Rating

<sup>3</sup> Displays the Ethical-Dynamical Ratio calculated according to standard criteria. The maximum value is 100. For more information visit EDA