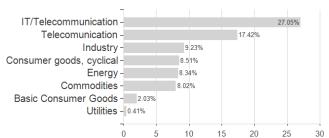

## Investment goal

The investment of the fund «Dynasty Global Convertibles» is to achieve long term capital growth by investing mainly in convertible bonds.