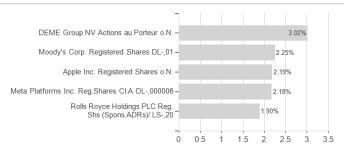

### AAC Multi Style Global S / DE000A2JJ1D5 / A2JJ1D / Axxion



### Distribution permission

Germany, Czech Republic

<sup>1</sup> Important note on update status: The displayed date refers exclusively to the calculation of the NAV.

<sup>2</sup> The Mountain-View Data Fund Rating calculates a computative ranking for funds using yield, volatility and trend data. For more information visit MVD Funds Rating

<sup>3</sup> Displays the Ethical-Dynamical Ratio calculated according to standard criteria. The maximum value is 100. For more information visit EDA





# AAC Multi Style Global S / DE000A2JJ1D5 / A2JJ1D / Axxion



### Countries



## Largest positions



40



100