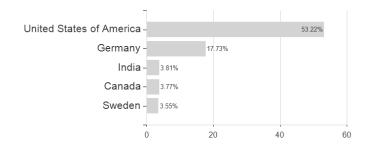

### AAC Multi Style Global S / DE000A2JJ1D5 / A2JJ1D / Axxion



### Distribution permission

Germany, Czech Republic

<sup>1</sup> Important note on update status: The displayed date refers exclusively to the calculation of the NAV.

<sup>2</sup> The Mountain-View Data Fund Rating calculates a computative ranking for funds using yield, volatility and trend data. For more information visit MVD Funds Rating

<sup>3</sup> Displays the Ethical-Dynamical Ratio calculated according to standard criteria. The maximum value is 100. For more information visit EDA





# AAC Multi Style Global S / DE000A2JJ1D5 / A2JJ1D / Axxion



### Countries



## Largest positions



40



100