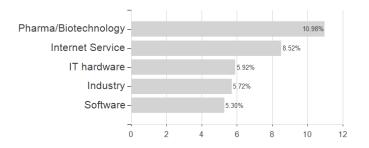

### AAC Multi Style Global S / DE000A2JJ1D5 / A2JJ1D / Axxion



### Distribution permission

Germany, Czech Republic

<sup>1</sup> Important note on update status: The displayed date refers exclusively to the calculation of the NAV.

<sup>2</sup> The Mountain-View Data Fund Rating calculates a computative ranking for funds using yield, volatility and trend data. For more information visit MVD Funds Rating

<sup>3</sup> Displays the Ethical-Dynamical Ratio calculated according to standard criteria. The maximum value is 100. For more information visit EDA





# AAC Multi Style Global S / DE000A2JJ1D5 / A2JJ1D / Axxion



### Countries



## Largest positions



40



100