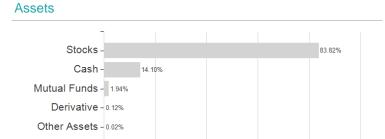

### AAC Multi Style Global S / DE000A2JJ1D5 / A2JJ1D / Axxion



### Distribution permission

Germany, Czech Republic

<sup>1</sup> Important note on update status: The displayed date refers exclusively to the calculation of the NAV.

<sup>2</sup> The Mountain-View Data Fund Rating calculates a computative ranking for funds using yield, volatility and trend data. For more information visit MVD Funds Rating

<sup>3</sup> Displays the Ethical-Dynamical Ratio calculated according to standard criteria. The maximum value is 100. For more information visit EDA





# AAC Multi Style Global S / DE000A2JJ1D5 / A2JJ1D / Axxion



### Countries



## Largest positions



40



100