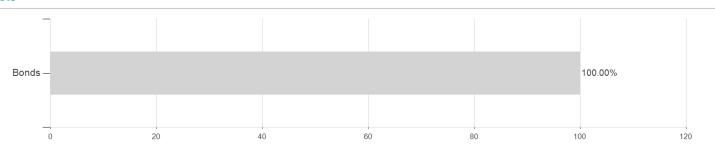

### DIVAS SK Enhanced Fund Fixed Income V1 / CH0380362670 / DIVAS2 / Credit Suisse Funds



## Distribution permission

Switzerland

Maximum loss

-0.38%

-1.29%

-1.29%

-1.98%

-5.08%

-16.52%

-17.67%

<sup>1</sup> Important note on update status: The displayed date refers exclusively to the calculation of the NAV.

<sup>2</sup> The Mountain-View Data Fund Rating calculates a computative ranking for funds using yield, volatility and trend data. For more information visit MVD Funds Rating

<sup>3</sup> Displays the Ethical-Dynamical Ratio calculated according to standard criteria. The maximum value is 100. For more information visit EDA





# DIVAS SK Enhanced Fund Fixed Income V1 / CH0380362670 / DIVAS2 / Credit Suisse Funds

#### Assessment Structure

### **Assets**



# Countries