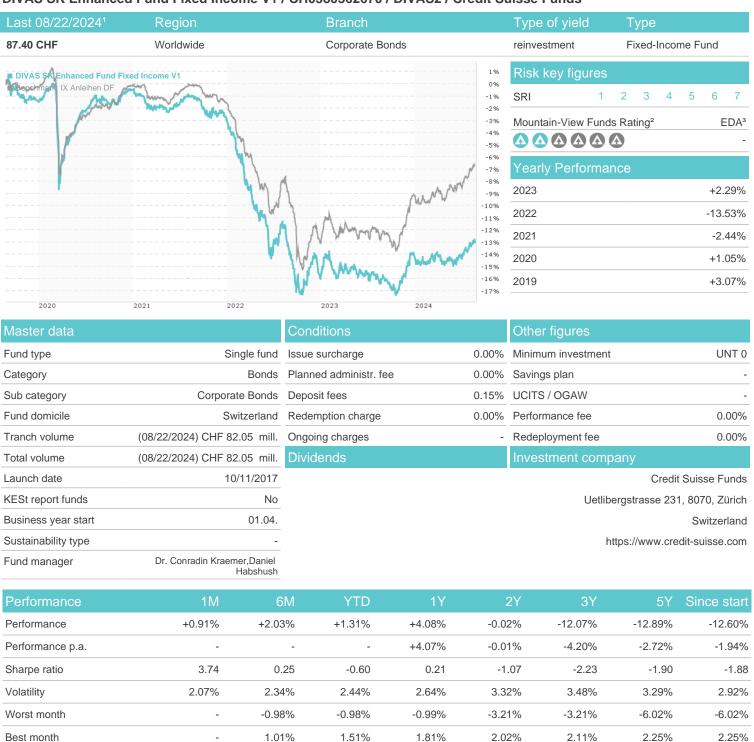

### DIVAS SK Enhanced Fund Fixed Income V1 / CH0380362670 / DIVAS2 / Credit Suisse Funds

## Distribution permission

Switzerland

Maximum loss

-0.38%

-1.29%

-1.29%

-1.98%

-5.08%

-16.52%

-17.67%

<sup>1</sup> Important note on update status: The displayed date refers exclusively to the calculation of the NAV.

<sup>2</sup> The Mountain-View Data Fund Rating calculates a computative ranking for funds using yield, volatility and trend data. For more information visit MVD Funds Rating

<sup>3</sup> Displays the Ethical-Dynamical Ratio calculated according to standard criteria. The maximum value is 100. For more information visit EDA