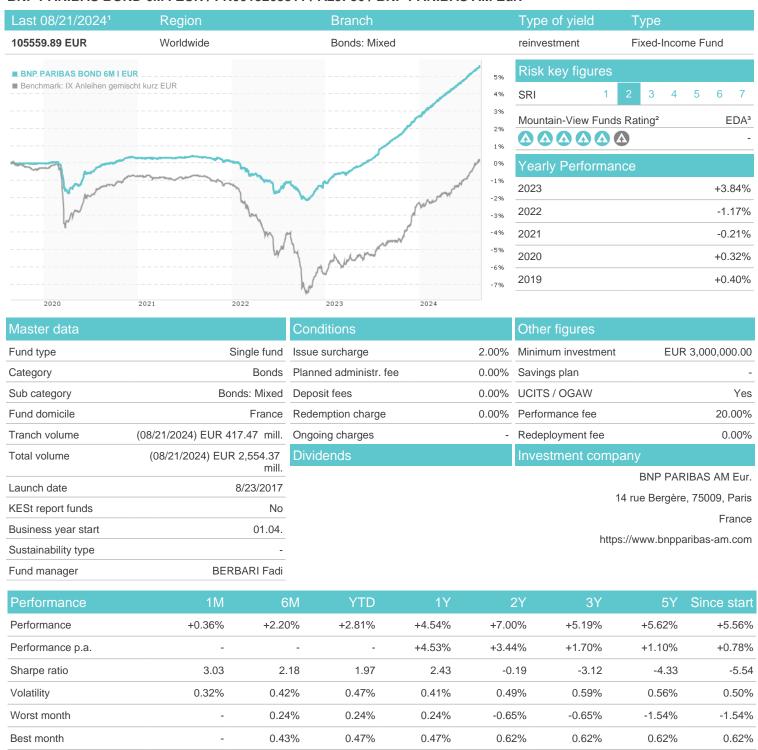

## BNP PARIBAS BOND 6M I EUR / FR0013263811 / A2JF50 / BNP PARIBAS AM Eur.

Germany

Maximum loss

-0.05%

-0.05%

-0.08%

-0.08%

-0.88%

-2.51%

-2.55%

<sup>1</sup> Important note on update status: The displayed date refers exclusively to the calculation of the NAV.
2 The Mountain-View Data Fund Rating calculates a computative ranking for funds using yield, volatility and trend data. For more information visit MVD Funds Rating

## BNP PARIBAS BOND 6M I EUR / FR0013263811 / A2JF50 / BNP PARIBAS AM Eur.

3 Displays the Ethical-Dynamical Ratio calculated according to standard criteria. The maximum value is 100. For more information visit EDA