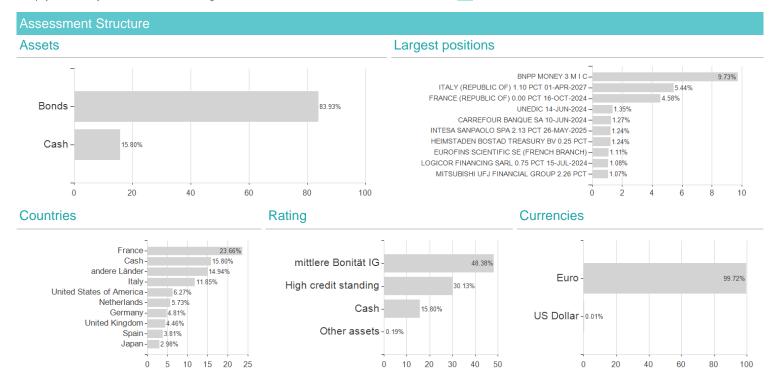

## BNP PARIBAS BOND 6M I EUR / FR0013263811 / A2JF50 / BNP PARIBAS AM Eur.



Germany

Maximum loss

-0.05%

-0.05%

-0.08%

-0.08%

-0.88%

-2.51%

-2.55%

<sup>1</sup> Important note on update status: The displayed date refers exclusively to the calculation of the NAV.
2 The Mountain-View Data Fund Rating calculates a computative ranking for funds using yield, volatility and trend data. For more information visit MVD Funds Rating





## BNP PARIBAS BOND 6M I EUR / FR0013263811 / A2JF50 / BNP PARIBAS AM Eur.

3 Displays the Ethical-Dynamical Ratio calculated according to standard criteria. The maximum value is 100. For more information visit EDA