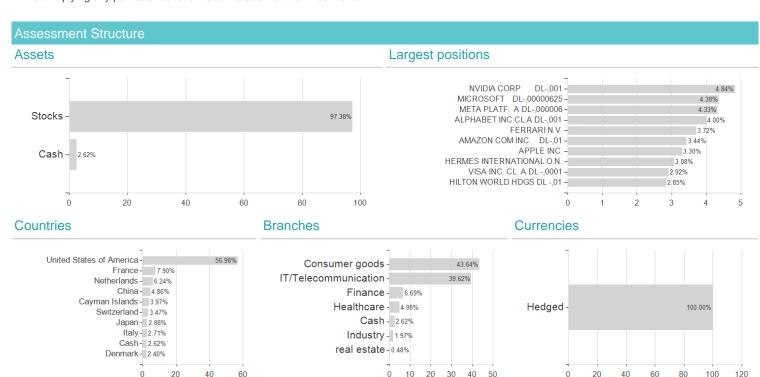

# LO Fds.-World Brands MA USD Sy.H / LU1809978494 / A2JLNT / Lombard Odier F.(EU)