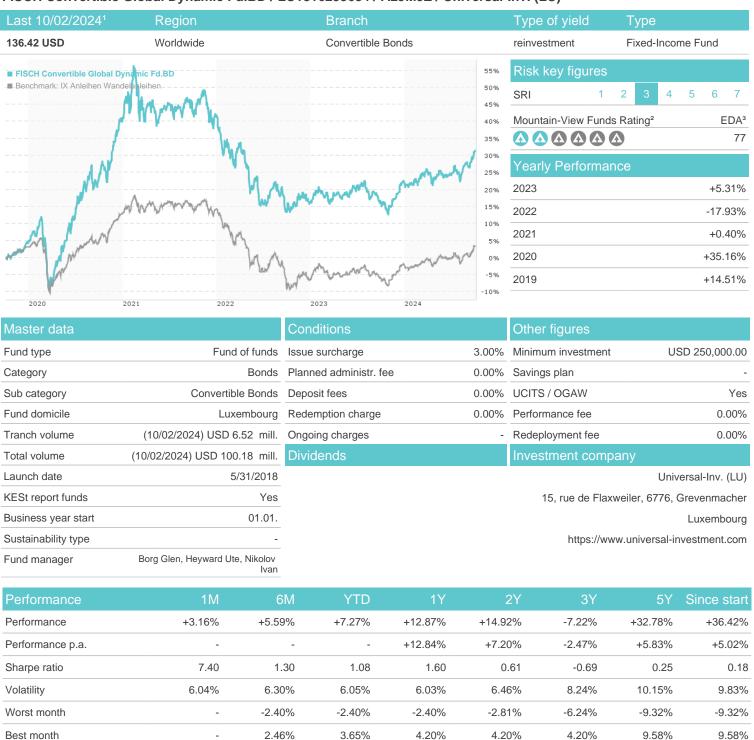

## FISCH Convertible Global Dynamic Fd.BD / LU1816295684 / A2JM9Z / Universal-Inv. (LU)

## Distribution permission

Maximum loss

Austria, Germany, Switzerland, Luxembourg, Czech Republic

-0.65%

-3.73%

-3.76%

-3.76%

-8.12%

-24.39%

-27.83%

Important note on update status: The displayed date refers exclusively to the calculation of the NAV.

<sup>2</sup> The Mountain-View Data Fund Rating calculates a computative ranking for funds using yield, volatility and trend data. For more information visit MVD Funds Rating

<sup>3</sup> Displays the Ethical-Dynamical Ratio calculated according to standard criteria. The maximum value is 100. For more information visit EDA

0

20 40 60

80

100

British Pound - 0.60%

40

60