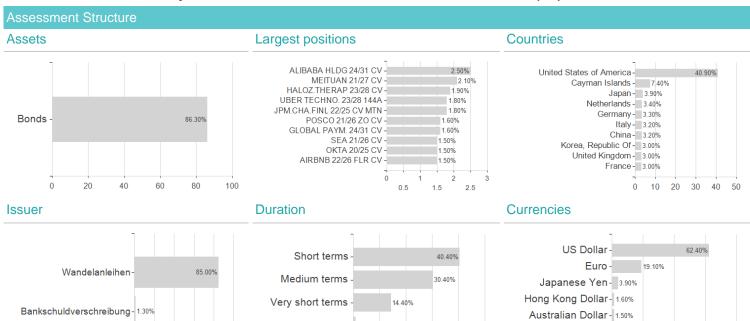

<sup>3</sup> Displays the Ethical-Dynamical Ratio calculated according to standard criteria. The maximum value is 100. For more information visit EDA

0

20 40 60

80

100

British Pound - 0.60%

40

60

## FISCH Convertible Global Dynamic Fd.BD / LU1816295684 / A2JM9Z / Universal-Inv. (LU)

Long terms - 1.10%

0 10 20

40

30