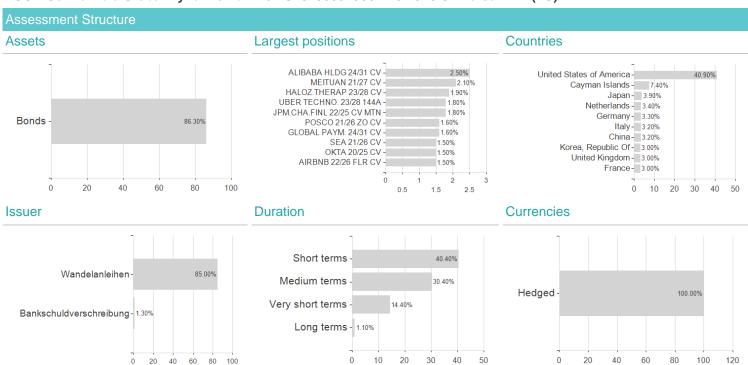

## FISCH Convertible Global Dynamic Fd.LE / LU1823589756 / A2JM92 / Universal-Inv. (LU)



## Distribution permission

Austria, Germany, Switzerland, Luxembourg

<sup>1</sup> Important note on update status: The displayed date refers exclusively to the calculation of the NAV.

<sup>2</sup> The Mountain-View Data Fund Rating calculates a computative ranking for funds using yield, volatility and trend data. For more information visit MVD Funds Rating

<sup>3</sup> Displays the Ethical-Dynamical Ratio calculated according to standard criteria. The maximum value is 100. For more information visit EDA





## FISCH Convertible Global Dynamic Fd.LE / LU1823589756 / A2JM92 / Universal-Inv. (LU)