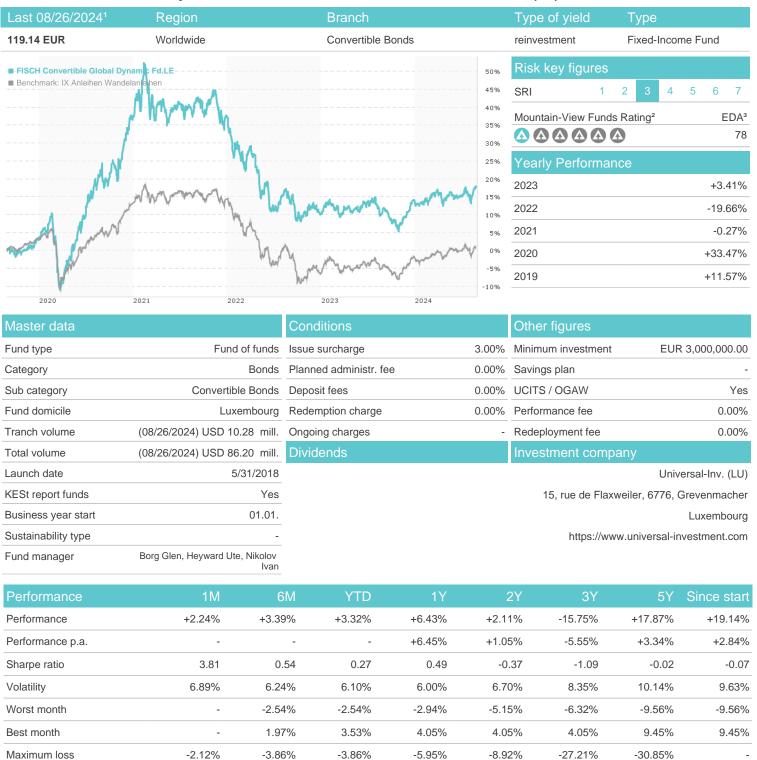

## FISCH Convertible Global Dynamic Fd.LE / LU1823589756 / A2JM92 / Universal-Inv. (LU)

## Distribution permission

Austria, Germany, Switzerland, Luxembourg

<sup>1</sup> Important note on update status: The displayed date refers exclusively to the calculation of the NAV.

<sup>2</sup> The Mountain-View Data Fund Rating calculates a computative ranking for funds using yield, volatility and trend data. For more information visit MVD Funds Rating

<sup>3</sup> Displays the Ethical-Dynamical Ratio calculated according to standard criteria. The maximum value is 100. For more information visit EDA