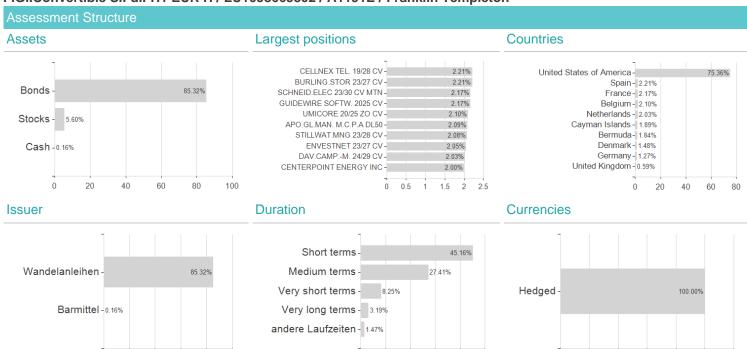

| 5% -24.58%                                                                                     | -25.71%         | -                                                                     |  |

Austria, Germany, Switzerland, Luxembourg

<sup>1</sup> Important note on update status: The displayed date refers exclusively to the calculation of the NAV.
2 The Mountain-View Data Fund Rating calculates a computative ranking for funds using yield, volatility and trend data. For more information visit MVD Funds Rating
3 Displays the Ethical-Dynamical Ratio calculated according to standard criteria. The maximum value is 100. For more information visit EDA



40

80 100



20

40

120

## F.Gl.Convertible S.Fd.I-H1 EUR H / LU1098665802 / A1191E / Franklin Templeton



30 40