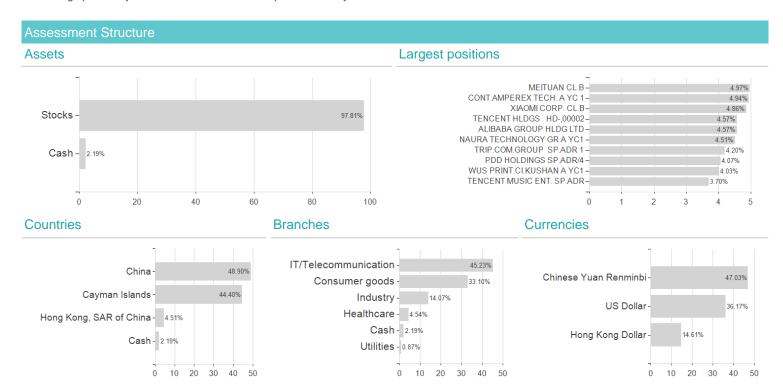

# TAMAC - China Champions - J USD / LU1814257413 / A2JKF3 / Universal-Inv. (LU)

| Last 11/04/2024 <sup>1</sup>                                                                                                                                                                                                                                                                                                                                                                                                                                                                                                                                                                                                                                                                                                                                                                                                                                                                                                                                                                                                                                                                                                                                                                                                                                                                                                                                                                                                                                                                                                                                                                                                                                                                                                                                                                                                                                                                                                                                                                                                                                                                                                  | Country                                                        | Branch                        |                    |                                                                                                             | Type of yield                                                                                             | Туре                                                                                                                                                                                                                                                                                                                                                                                                                                                                                                                                                                                                                                                                                                                                                                                                                                                                                                                                                                                                                                                                                                                                                                                                                                                                                                                                                                                                                                                                                                                                                                                                                                                                                                                                                                                                                                                                                                                                                                                                                                                                                                                           |                                                                                 |
|-------------------------------------------------------------------------------------------------------------------------------------------------------------------------------------------------------------------------------------------------------------------------------------------------------------------------------------------------------------------------------------------------------------------------------------------------------------------------------------------------------------------------------------------------------------------------------------------------------------------------------------------------------------------------------------------------------------------------------------------------------------------------------------------------------------------------------------------------------------------------------------------------------------------------------------------------------------------------------------------------------------------------------------------------------------------------------------------------------------------------------------------------------------------------------------------------------------------------------------------------------------------------------------------------------------------------------------------------------------------------------------------------------------------------------------------------------------------------------------------------------------------------------------------------------------------------------------------------------------------------------------------------------------------------------------------------------------------------------------------------------------------------------------------------------------------------------------------------------------------------------------------------------------------------------------------------------------------------------------------------------------------------------------------------------------------------------------------------------------------------------|----------------------------------------------------------------|-------------------------------|--------------------|-------------------------------------------------------------------------------------------------------------|-----------------------------------------------------------------------------------------------------------|--------------------------------------------------------------------------------------------------------------------------------------------------------------------------------------------------------------------------------------------------------------------------------------------------------------------------------------------------------------------------------------------------------------------------------------------------------------------------------------------------------------------------------------------------------------------------------------------------------------------------------------------------------------------------------------------------------------------------------------------------------------------------------------------------------------------------------------------------------------------------------------------------------------------------------------------------------------------------------------------------------------------------------------------------------------------------------------------------------------------------------------------------------------------------------------------------------------------------------------------------------------------------------------------------------------------------------------------------------------------------------------------------------------------------------------------------------------------------------------------------------------------------------------------------------------------------------------------------------------------------------------------------------------------------------------------------------------------------------------------------------------------------------------------------------------------------------------------------------------------------------------------------------------------------------------------------------------------------------------------------------------------------------------------------------------------------------------------------------------------------------|---------------------------------------------------------------------------------|
| 804.41 USD                                                                                                                                                                                                                                                                                                                                                                                                                                                                                                                                                                                                                                                                                                                                                                                                                                                                                                                                                                                                                                                                                                                                                                                                                                                                                                                                                                                                                                                                                                                                                                                                                                                                                                                                                                                                                                                                                                                                                                                                                                                                                                                    | China                                                          | Mixed Sectors                 |                    |                                                                                                             | paying dividend                                                                                           | Equity Fund                                                                                                                                                                                                                                                                                                                                                                                                                                                                                                                                                                                                                                                                                                                                                                                                                                                                                                                                                                                                                                                                                                                                                                                                                                                                                                                                                                                                                                                                                                                                                                                                                                                                                                                                                                                                                                                                                                                                                                                                                                                                                                                    |                                                                                 |
| ■ TAMAC - China Champions - U I ■ Benchmark: IX Aktien China U I ■ Benchmark: IX Aktien China U I ■ C | USD                                                            | 2023                          | 2024               | 130%<br>120%<br>110%<br>100%<br>90%<br>80%<br>70%<br>60%<br>50%<br>40%<br>30%<br>20%<br>10%<br>-10%<br>-20% | Risk key figures  SRI 1  Mountain-View Funds  A A A A A  Yearly Performance 2023 2022 2021 2020 2019      | )                                                                                                                                                                                                                                                                                                                                                                                                                                                                                                                                                                                                                                                                                                                                                                                                                                                                                                                                                                                                                                                                                                                                                                                                                                                                                                                                                                                                                                                                                                                                                                                                                                                                                                                                                                                                                                                                                                                                                                                                                                                                                                                              | -16.71% -39.44% -8.64% +75.93% +41.40%                                          |
| Master data                                                                                                                                                                                                                                                                                                                                                                                                                                                                                                                                                                                                                                                                                                                                                                                                                                                                                                                                                                                                                                                                                                                                                                                                                                                                                                                                                                                                                                                                                                                                                                                                                                                                                                                                                                                                                                                                                                                                                                                                                                                                                                                   | 2022                                                           | Conditions                    | 2024               |                                                                                                             | Other figures                                                                                             |                                                                                                                                                                                                                                                                                                                                                                                                                                                                                                                                                                                                                                                                                                                                                                                                                                                                                                                                                                                                                                                                                                                                                                                                                                                                                                                                                                                                                                                                                                                                                                                                                                                                                                                                                                                                                                                                                                                                                                                                                                                                                                                                |                                                                                 |
| Fund type                                                                                                                                                                                                                                                                                                                                                                                                                                                                                                                                                                                                                                                                                                                                                                                                                                                                                                                                                                                                                                                                                                                                                                                                                                                                                                                                                                                                                                                                                                                                                                                                                                                                                                                                                                                                                                                                                                                                                                                                                                                                                                                     | Single fund                                                    | Issue surcharge               |                    | 0.00%                                                                                                       | Minimum investment                                                                                        | USD 1                                                                                                                                                                                                                                                                                                                                                                                                                                                                                                                                                                                                                                                                                                                                                                                                                                                                                                                                                                                                                                                                                                                                                                                                                                                                                                                                                                                                                                                                                                                                                                                                                                                                                                                                                                                                                                                                                                                                                                                                                                                                                                                          | 000,000.00                                                                      |
| Category                                                                                                                                                                                                                                                                                                                                                                                                                                                                                                                                                                                                                                                                                                                                                                                                                                                                                                                                                                                                                                                                                                                                                                                                                                                                                                                                                                                                                                                                                                                                                                                                                                                                                                                                                                                                                                                                                                                                                                                                                                                                                                                      | Equity                                                         | Planned administr. fee        |                    | 0.00%                                                                                                       | Savings plan                                                                                              |                                                                                                                                                                                                                                                                                                                                                                                                                                                                                                                                                                                                                                                                                                                                                                                                                                                                                                                                                                                                                                                                                                                                                                                                                                                                                                                                                                                                                                                                                                                                                                                                                                                                                                                                                                                                                                                                                                                                                                                                                                                                                                                                | -                                                                               |
| Sub category                                                                                                                                                                                                                                                                                                                                                                                                                                                                                                                                                                                                                                                                                                                                                                                                                                                                                                                                                                                                                                                                                                                                                                                                                                                                                                                                                                                                                                                                                                                                                                                                                                                                                                                                                                                                                                                                                                                                                                                                                                                                                                                  | Mixed Sectors                                                  | Deposit fees                  |                    | 0.02%                                                                                                       | UCITS / OGAW                                                                                              |                                                                                                                                                                                                                                                                                                                                                                                                                                                                                                                                                                                                                                                                                                                                                                                                                                                                                                                                                                                                                                                                                                                                                                                                                                                                                                                                                                                                                                                                                                                                                                                                                                                                                                                                                                                                                                                                                                                                                                                                                                                                                                                                | Yes                                                                             |
| Fund domicile                                                                                                                                                                                                                                                                                                                                                                                                                                                                                                                                                                                                                                                                                                                                                                                                                                                                                                                                                                                                                                                                                                                                                                                                                                                                                                                                                                                                                                                                                                                                                                                                                                                                                                                                                                                                                                                                                                                                                                                                                                                                                                                 | Luxembourg                                                     | Redemption charge             |                    | 0.00%                                                                                                       | Performance fee                                                                                           |                                                                                                                                                                                                                                                                                                                                                                                                                                                                                                                                                                                                                                                                                                                                                                                                                                                                                                                                                                                                                                                                                                                                                                                                                                                                                                                                                                                                                                                                                                                                                                                                                                                                                                                                                                                                                                                                                                                                                                                                                                                                                                                                | 15.00%                                                                          |
| Tranch volume                                                                                                                                                                                                                                                                                                                                                                                                                                                                                                                                                                                                                                                                                                                                                                                                                                                                                                                                                                                                                                                                                                                                                                                                                                                                                                                                                                                                                                                                                                                                                                                                                                                                                                                                                                                                                                                                                                                                                                                                                                                                                                                 |                                                                |                               |                    | 0.0076                                                                                                      |                                                                                                           |                                                                                                                                                                                                                                                                                                                                                                                                                                                                                                                                                                                                                                                                                                                                                                                                                                                                                                                                                                                                                                                                                                                                                                                                                                                                                                                                                                                                                                                                                                                                                                                                                                                                                                                                                                                                                                                                                                                                                                                                                                                                                                                                | 13.0070                                                                         |
| Tranich volume                                                                                                                                                                                                                                                                                                                                                                                                                                                                                                                                                                                                                                                                                                                                                                                                                                                                                                                                                                                                                                                                                                                                                                                                                                                                                                                                                                                                                                                                                                                                                                                                                                                                                                                                                                                                                                                                                                                                                                                                                                                                                                                | (11/04/2024) EUR 4.02 mill.                                    | Ongoing charges               |                    |                                                                                                             | Redeployment fee                                                                                          |                                                                                                                                                                                                                                                                                                                                                                                                                                                                                                                                                                                                                                                                                                                                                                                                                                                                                                                                                                                                                                                                                                                                                                                                                                                                                                                                                                                                                                                                                                                                                                                                                                                                                                                                                                                                                                                                                                                                                                                                                                                                                                                                | 0.00%                                                                           |
|                                                                                                                                                                                                                                                                                                                                                                                                                                                                                                                                                                                                                                                                                                                                                                                                                                                                                                                                                                                                                                                                                                                                                                                                                                                                                                                                                                                                                                                                                                                                                                                                                                                                                                                                                                                                                                                                                                                                                                                                                                                                                                                               | (11/04/2024) EUR 4.02 mill.<br>(11/04/2024) EUR 17.38 mill.    | 0 0 0                         |                    |                                                                                                             |                                                                                                           | ıny                                                                                                                                                                                                                                                                                                                                                                                                                                                                                                                                                                                                                                                                                                                                                                                                                                                                                                                                                                                                                                                                                                                                                                                                                                                                                                                                                                                                                                                                                                                                                                                                                                                                                                                                                                                                                                                                                                                                                                                                                                                                                                                            |                                                                                 |
|                                                                                                                                                                                                                                                                                                                                                                                                                                                                                                                                                                                                                                                                                                                                                                                                                                                                                                                                                                                                                                                                                                                                                                                                                                                                                                                                                                                                                                                                                                                                                                                                                                                                                                                                                                                                                                                                                                                                                                                                                                                                                                                               | ,                                                              | Dividends                     |                    |                                                                                                             | Redeployment fee                                                                                          |                                                                                                                                                                                                                                                                                                                                                                                                                                                                                                                                                                                                                                                                                                                                                                                                                                                                                                                                                                                                                                                                                                                                                                                                                                                                                                                                                                                                                                                                                                                                                                                                                                                                                                                                                                                                                                                                                                                                                                                                                                                                                                                                |                                                                                 |
| Total volume                                                                                                                                                                                                                                                                                                                                                                                                                                                                                                                                                                                                                                                                                                                                                                                                                                                                                                                                                                                                                                                                                                                                                                                                                                                                                                                                                                                                                                                                                                                                                                                                                                                                                                                                                                                                                                                                                                                                                                                                                                                                                                                  | (11/04/2024) EUR 17.38 mill.                                   | Dividends                     |                    |                                                                                                             | Redeployment fee                                                                                          | Univers                                                                                                                                                                                                                                                                                                                                                                                                                                                                                                                                                                                                                                                                                                                                                                                                                                                                                                                                                                                                                                                                                                                                                                                                                                                                                                                                                                                                                                                                                                                                                                                                                                                                                                                                                                                                                                                                                                                                                                                                                                                                                                                        | 0.00%<br>cal-Inv. (LU)                                                          |
| Total volume Launch date                                                                                                                                                                                                                                                                                                                                                                                                                                                                                                                                                                                                                                                                                                                                                                                                                                                                                                                                                                                                                                                                                                                                                                                                                                                                                                                                                                                                                                                                                                                                                                                                                                                                                                                                                                                                                                                                                                                                                                                                                                                                                                      | (11/04/2024) EUR 17.38 mill.<br>6/13/2018                      | Dividends                     |                    |                                                                                                             | Redeployment fee Investment compa                                                                         | Univers                                                                                                                                                                                                                                                                                                                                                                                                                                                                                                                                                                                                                                                                                                                                                                                                                                                                                                                                                                                                                                                                                                                                                                                                                                                                                                                                                                                                                                                                                                                                                                                                                                                                                                                                                                                                                                                                                                                                                                                                                                                                                                                        | 0.00%<br>cal-Inv. (LU)                                                          |
| Total volume  Launch date  KESt report funds                                                                                                                                                                                                                                                                                                                                                                                                                                                                                                                                                                                                                                                                                                                                                                                                                                                                                                                                                                                                                                                                                                                                                                                                                                                                                                                                                                                                                                                                                                                                                                                                                                                                                                                                                                                                                                                                                                                                                                                                                                                                                  | (11/04/2024) EUR 17.38 mill.<br>6/13/2018                      | Dividends                     |                    |                                                                                                             | Redeployment fee Investment compa  15, rue de Flaxw                                                       | Univers                                                                                                                                                                                                                                                                                                                                                                                                                                                                                                                                                                                                                                                                                                                                                                                                                                                                                                                                                                                                                                                                                                                                                                                                                                                                                                                                                                                                                                                                                                                                                                                                                                                                                                                                                                                                                                                                                                                                                                                                                                                                                                                        | 0.00% cal-Inv. (LU) evenmacher uxembourg                                        |
| Total volume  Launch date  KESt report funds  Business year start                                                                                                                                                                                                                                                                                                                                                                                                                                                                                                                                                                                                                                                                                                                                                                                                                                                                                                                                                                                                                                                                                                                                                                                                                                                                                                                                                                                                                                                                                                                                                                                                                                                                                                                                                                                                                                                                                                                                                                                                                                                             | (11/04/2024) EUR 17.38 mill.<br>6/13/2018                      | Dividends                     |                    |                                                                                                             | Redeployment fee Investment compa  15, rue de Flaxw                                                       | Univers<br>eiler, 6776, Gre<br>L                                                                                                                                                                                                                                                                                                                                                                                                                                                                                                                                                                                                                                                                                                                                                                                                                                                                                                                                                                                                                                                                                                                                                                                                                                                                                                                                                                                                                                                                                                                                                                                                                                                                                                                                                                                                                                                                                                                                                                                                                                                                                               | 0.00% cal-Inv. (LU) evenmacher uxembourg                                        |
| Total volume  Launch date  KESt report funds  Business year start  Sustainability type                                                                                                                                                                                                                                                                                                                                                                                                                                                                                                                                                                                                                                                                                                                                                                                                                                                                                                                                                                                                                                                                                                                                                                                                                                                                                                                                                                                                                                                                                                                                                                                                                                                                                                                                                                                                                                                                                                                                                                                                                                        | (11/04/2024) EUR 17.38 mill.<br>6/13/2018<br>No<br>01.05.      | Dividends                     | 1Y                 | -                                                                                                           | Redeployment fee Investment compa  15, rue de Flaxw                                                       | Univers<br>eiler, 6776, Gre<br>L<br>v.universal-inve                                                                                                                                                                                                                                                                                                                                                                                                                                                                                                                                                                                                                                                                                                                                                                                                                                                                                                                                                                                                                                                                                                                                                                                                                                                                                                                                                                                                                                                                                                                                                                                                                                                                                                                                                                                                                                                                                                                                                                                                                                                                           | 0.00% cal-Inv. (LU) evenmacher uxembourg                                        |
| Total volume  Launch date  KESt report funds  Business year start  Sustainability type  Fund manager                                                                                                                                                                                                                                                                                                                                                                                                                                                                                                                                                                                                                                                                                                                                                                                                                                                                                                                                                                                                                                                                                                                                                                                                                                                                                                                                                                                                                                                                                                                                                                                                                                                                                                                                                                                                                                                                                                                                                                                                                          | (11/04/2024) EUR 17.38 mill.<br>6/13/2018<br>No<br>01.05.      | Dividends  6M YTD             | 1Y<br>+10.95%      | -                                                                                                           | Redeployment fee Investment compa  15, rue de Flaxw https://www                                           | Univers<br>eiler, 6776, Gre<br>L<br>v.universal-inve                                                                                                                                                                                                                                                                                                                                                                                                                                                                                                                                                                                                                                                                                                                                                                                                                                                                                                                                                                                                                                                                                                                                                                                                                                                                                                                                                                                                                                                                                                                                                                                                                                                                                                                                                                                                                                                                                                                                                                                                                                                                           | 0.00% sal-Inv. (LU) evenmacher uxembourg stment.com                             |
| Total volume  Launch date  KESt report funds  Business year start  Sustainability type  Fund manager  Performance                                                                                                                                                                                                                                                                                                                                                                                                                                                                                                                                                                                                                                                                                                                                                                                                                                                                                                                                                                                                                                                                                                                                                                                                                                                                                                                                                                                                                                                                                                                                                                                                                                                                                                                                                                                                                                                                                                                                                                                                             | (11/04/2024) EUR 17.38 mill. 6/13/2018 No 01.05.               | Dividends  6M YTD             |                    |                                                                                                             | Redeployment fee Investment compa  15, rue de Flaxw https://www                                           | Universeiler, 6776, Gree Lowersal-inve                                                                                                                                                                                                                                                                                                                                                                                                                                                                                                                                                                                                                                                                                                                                                                                                                                                                                                                                                                                                                                                                                                                                                                                                                                                                                                                                                                                                                                                                                                                                                                                                                                                                                                                                                                                                                                                                                                                                                                                                                                                                                         | 0.00% sal-Inv. (LU) evenmacher uxembourg stment.com                             |
| Total volume  Launch date  KESt report funds  Business year start  Sustainability type  Fund manager  Performance  Performance                                                                                                                                                                                                                                                                                                                                                                                                                                                                                                                                                                                                                                                                                                                                                                                                                                                                                                                                                                                                                                                                                                                                                                                                                                                                                                                                                                                                                                                                                                                                                                                                                                                                                                                                                                                                                                                                                                                                                                                                | (11/04/2024) EUR 17.38 mill. 6/13/2018 No 01.05 1M -7.55% +8.1 | Dividends  6M YTD  7% +13.81% | +10.95%            | -1.32                                                                                                       | Redeployment fee Investment compa  15, rue de Flaxw https://www                                           | Universeiler, 6776, Green Low, universal-inversal-inversal-inversal-inversal-inversal-inversal-inversal-inversal-inversal-inversal-inversal-inversal-inversal-inversal-inversal-inversal-inversal-inversal-inversal-inversal-inversal-inversal-inversal-inversal-inversal-inversal-inversal-inversal-inversal-inversal-inversal-inversal-inversal-inversal-inversal-inversal-inversal-inversal-inversal-inversal-inversal-inversal-inversal-inversal-inversal-inversal-inversal-inversal-inversal-inversal-inversal-inversal-inversal-inversal-inversal-inversal-inversal-inversal-inversal-inversal-inversal-inversal-inversal-inversal-inversal-inversal-inversal-inversal-inversal-inversal-inversal-inversal-inversal-inversal-inversal-inversal-inversal-inversal-inversal-inversal-inversal-inversal-inversal-inversal-inversal-inversal-inversal-inversal-inversal-inversal-inversal-inversal-inversal-inversal-inversal-inversal-inversal-inversal-inversal-inversal-inversal-inversal-inversal-inversal-inversal-inversal-inversal-inversal-inversal-inversal-inversal-inversal-inversal-inversal-inversal-inversal-inversal-inversal-inversal-inversal-inversal-inversal-inversal-inversal-inversal-inversal-inversal-inversal-inversal-inversal-inversal-inversal-inversal-inversal-inversal-inversal-inversal-inversal-inversal-inversal-inversal-inversal-inversal-inversal-inversal-inversal-inversal-inversal-inversal-inversal-inversal-inversal-inversal-inversal-inversal-inversal-inversal-inversal-inversal-inversal-inversal-inversal-inversal-inversal-inversal-inversal-inversal-inversal-inversal-inversal-inversal-inversal-inversal-inversal-inversal-inversal-inversal-inversal-inversal-inversal-inversal-inversal-inversal-inversal-inversal-inversal-inversal-inversal-inversal-inversal-inversal-inversal-inversal-inversal-inversal-inversal-inversal-inversal-inversal-inversal-inversal-inversal-inversal-inversal-inversal-inversal-inversal-inversal-inversal-inversal-inversal-inversal-inversal-inversal-inversal-inversal-inversal-inversal-inversal-inversal-inversal-inversal-inversa | 0.00% sal-Inv. (LU) evenmacher uxembourg stment.com                             |
| Total volume  Launch date  KESt report funds  Business year start  Sustainability type  Fund manager  Performance  Performance  Performance p.a.                                                                                                                                                                                                                                                                                                                                                                                                                                                                                                                                                                                                                                                                                                                                                                                                                                                                                                                                                                                                                                                                                                                                                                                                                                                                                                                                                                                                                                                                                                                                                                                                                                                                                                                                                                                                                                                                                                                                                                              | (11/04/2024) EUR 17.38 mill. 6/13/2018 No 01.05 1M -7.55% +8.1 | Dividends  6M YTD  7% +13.81% | +10.95%<br>+10.98% | -1.32                                                                                                       | Redeployment fee Investment compa  15, rue de Flaxw  https://www  2Y 3Y  2% -47.41%  6% -19.27%  16 -0.85 | Universeiler, 6776, Gree Lv.universal-inve                                                                                                                                                                                                                                                                                                                                                                                                                                                                                                                                                                                                                                                                                                                                                                                                                                                                                                                                                                                                                                                                                                                                                                                                                                                                                                                                                                                                                                                                                                                                                                                                                                                                                                                                                                                                                                                                                                                                                                                                                                                                                     | 0.00% sal-Inv. (LU) evenmacher euxembourg stment.com since start -19.56% -3.34% |