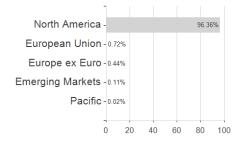

Cap / LU1689735782 / A2JEK7 / BIL Manage Invest



### Distribution permission

Maximum loss

Germany, Luxembourg, Czech Republic

-0.97%

-7.82%

-7.82%

-7.82%

-9.41%

-25.52%

-25.52%

<sup>1</sup> Important note on update status: The displayed date refers exclusively to the calculation of the NAV.

<sup>2</sup> The Mountain-View Data Fund Rating calculates a computative ranking for funds using yield, volatility and trend data. For more information visit MVD Funds Rating

<sup>3</sup> Displays the Ethical-Dynamical Ratio calculated according to standard criteria. The maximum value is 100. For more information visit EDA





# BIL Invest Equities US P USD Cap / LU1689735782 / A2JEK7 / BIL Manage Invest

### Assessment Structure



### Largest positions



Countries Branches Currencies