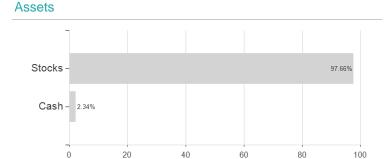

## BIL Invest Equities US P USD Cap / LU1689735782 / A2JEK7 / BIL Manage Invest



### Distribution permission

Maximum loss

Germany, Luxembourg, Czech Republic

-0.97%

-7.82%

-7.82%

-7.82%

-9.41%

-25.52%

-25.52%

<sup>1</sup> Important note on update status: The displayed date refers exclusively to the calculation of the NAV.

<sup>2</sup> The Mountain-View Data Fund Rating calculates a computative ranking for funds using yield, volatility and trend data. For more information visit MVD Funds Rating

<sup>3</sup> Displays the Ethical-Dynamical Ratio calculated according to standard criteria. The maximum value is 100. For more information visit EDA





# BIL Invest Equities US P USD Cap / LU1689735782 / A2JEK7 / BIL Manage Invest

### Assessment Structure



### Largest positions



Countries Branches Currencies