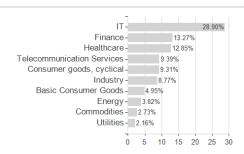

p / LU1689735782 / A2JEK7 / BIL Manage Invest



### Distribution permission

Maximum loss

Germany, Luxembourg, Czech Republic

-0.97%

-7.82%

-7.82%

-7.82%

-9.41%

-25.52%

-25.52%

<sup>1</sup> Important note on update status: The displayed date refers exclusively to the calculation of the NAV.

<sup>2</sup> The Mountain-View Data Fund Rating calculates a computative ranking for funds using yield, volatility and trend data. For more information visit MVD Funds Rating

<sup>3</sup> Displays the Ethical-Dynamical Ratio calculated according to standard criteria. The maximum value is 100. For more information visit EDA





# BIL Invest Equities US P USD Cap / LU1689735782 / A2JEK7 / BIL Manage Invest

### Assessment Structure



### Largest positions



Countries Branches Currencies