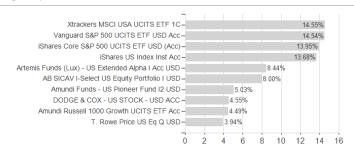

## BIL Invest Equities US P USD Cap / LU1689735782 / A2JEK7 / BIL Manage Invest



### Distribution permission

Maximum loss

Germany, Luxembourg, Czech Republic

-0.97%

-7.82%

-7.82%

-7.82%

-9.41%

-25.52%

-25.52%

<sup>1</sup> Important note on update status: The displayed date refers exclusively to the calculation of the NAV.

<sup>2</sup> The Mountain-View Data Fund Rating calculates a computative ranking for funds using yield, volatility and trend data. For more information visit MVD Funds Rating

<sup>3</sup> Displays the Ethical-Dynamical Ratio calculated according to standard criteria. The maximum value is 100. For more information visit EDA





# BIL Invest Equities US P USD Cap / LU1689735782 / A2JEK7 / BIL Manage Invest

### Assessment Structure



### Largest positions



Countries Branches Currencies