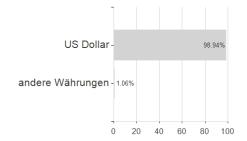

/ LU1689735782 / A2JEK7 / BIL Manage Invest



### Distribution permission

Maximum loss

Germany, Luxembourg, Czech Republic

-0.97%

-7.82%

-7.82%

-7.82%

-9.41%

-25.52%

-25.52%

<sup>1</sup> Important note on update status: The displayed date refers exclusively to the calculation of the NAV.

<sup>2</sup> The Mountain-View Data Fund Rating calculates a computative ranking for funds using yield, volatility and trend data. For more information visit MVD Funds Rating

<sup>3</sup> Displays the Ethical-Dynamical Ratio calculated according to standard criteria. The maximum value is 100. For more information visit EDA





# BIL Invest Equities US P USD Cap / LU1689735782 / A2JEK7 / BIL Manage Invest

### Assessment Structure



### Largest positions



Countries Branches Currencies