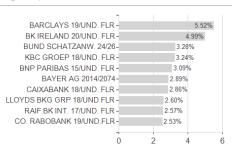

## Fidelity Fd.Gl.Hybrids Bd.Fd.Y Dis EUR H / LU1261433541 / A14Y7J / FIL IM (LU)



### Distribution permission

Austria, Germany, Switzerland, Luxembourg

<sup>1</sup> Important note on update status: The displayed date refers exclusively to the calculation of the NAV.
2 The Mountain-View Data Fund Rating calculates a computative ranking for funds using yield, volatility and trend data. For more information visit MVD Funds Rating

<sup>3</sup> Displays the Ethical-Dynamical Ratio calculated according to standard criteria. The maximum value is 100. For more information visit EDA





# Fidelity Fd.Gl.Hybrids Bd.Fd.Y Dis EUR H / LU1261433541 / A14Y7J / FIL IM (LU)

#### Assessment Structure



# Largest positions



### Countries



Issuer Duration Currencies