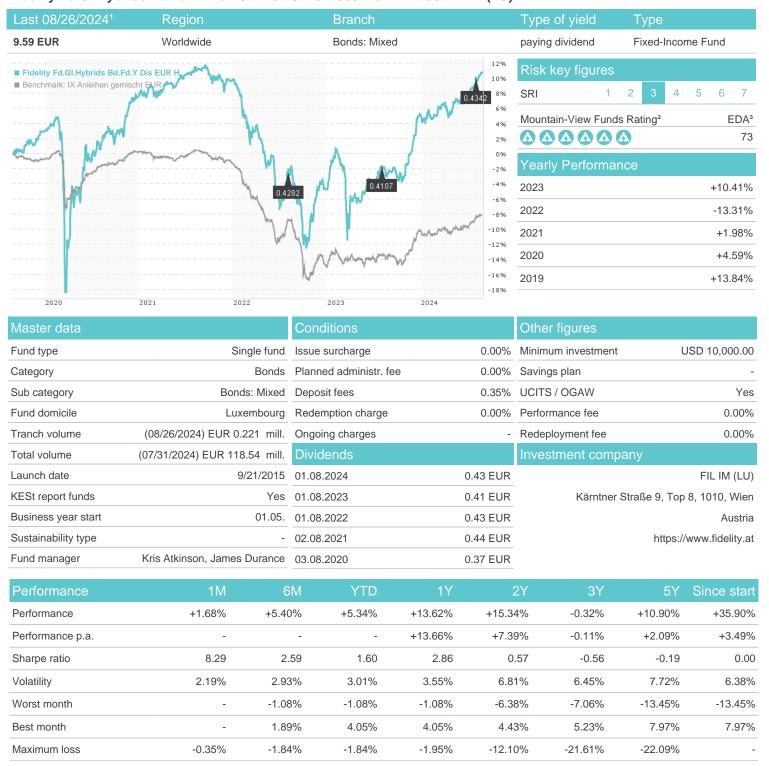

## Fidelity Fd.Gl.Hybrids Bd.Fd.Y Dis EUR H / LU1261433541 / A14Y7J / FIL IM (LU)

### Distribution permission

Austria, Germany, Switzerland, Luxembourg

<sup>1</sup> Important note on update status: The displayed date refers exclusively to the calculation of the NAV.
2 The Mountain-View Data Fund Rating calculates a computative ranking for funds using yield, volatility and trend data. For more information visit MVD Funds Rating

<sup>3</sup> Displays the Ethical-Dynamical Ratio calculated according to standard criteria. The maximum value is 100. For more information visit EDA