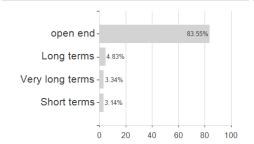

## Fidelity Fd.Gl.Hybrids Bd.Fd.Y Dis EUR H / LU1261433541 / A14Y7J / FIL IM (LU)



### Distribution permission

Austria, Germany, Switzerland, Luxembourg

<sup>1</sup> Important note on update status: The displayed date refers exclusively to the calculation of the NAV.
2 The Mountain-View Data Fund Rating calculates a computative ranking for funds using yield, volatility and trend data. For more information visit MVD Funds Rating

<sup>3</sup> Displays the Ethical-Dynamical Ratio calculated according to standard criteria. The maximum value is 100. For more information visit EDA





# Fidelity Fd.Gl.Hybrids Bd.Fd.Y Dis EUR H / LU1261433541 / A14Y7J / FIL IM (LU)

#### Assessment Structure



# Largest positions



### Countries



Issuer Duration Currencies