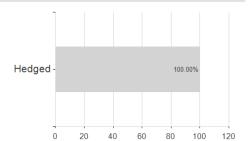

## Fidelity Fd.Gl.Hybrids Bd.Fd.Y Dis EUR H / LU1261433541 / A14Y7J / FIL IM (LU)



### Distribution permission

Austria, Germany, Switzerland, Luxembourg

<sup>1</sup> Important note on update status: The displayed date refers exclusively to the calculation of the NAV.
2 The Mountain-View Data Fund Rating calculates a computative ranking for funds using yield, volatility and trend data. For more information visit MVD Funds Rating

<sup>3</sup> Displays the Ethical-Dynamical Ratio calculated according to standard criteria. The maximum value is 100. For more information visit EDA





# Fidelity Fd.Gl.Hybrids Bd.Fd.Y Dis EUR H / LU1261433541 / A14Y7J / FIL IM (LU)

#### Assessment Structure



# Largest positions



### Countries



Issuer Duration Currencies