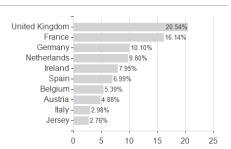

## Fidelity Fd.Gl.Hybrids Bd.Fd.Y Dis EUR H / LU1261433541 / A14Y7J / FIL IM (LU)



### Distribution permission

Austria, Germany, Switzerland, Luxembourg

<sup>1</sup> Important note on update status: The displayed date refers exclusively to the calculation of the NAV.
2 The Mountain-View Data Fund Rating calculates a computative ranking for funds using yield, volatility and trend data. For more information visit MVD Funds Rating

<sup>3</sup> Displays the Ethical-Dynamical Ratio calculated according to standard criteria. The maximum value is 100. For more information visit EDA





# Fidelity Fd.Gl.Hybrids Bd.Fd.Y Dis EUR H / LU1261433541 / A14Y7J / FIL IM (LU)

#### Assessment Structure



# Largest positions



### Countries



Issuer Duration Currencies