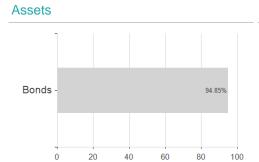

## Fidelity Fd.Gl.Hybrids Bd.Fd.Y Dis EUR H / LU1261433541 / A14Y7J / FIL IM (LU)



### Distribution permission

Austria, Germany, Switzerland, Luxembourg

<sup>1</sup> Important note on update status: The displayed date refers exclusively to the calculation of the NAV.
2 The Mountain-View Data Fund Rating calculates a computative ranking for funds using yield, volatility and trend data. For more information visit MVD Funds Rating

<sup>3</sup> Displays the Ethical-Dynamical Ratio calculated according to standard criteria. The maximum value is 100. For more information visit EDA





# Fidelity Fd.Gl.Hybrids Bd.Fd.Y Dis EUR H / LU1261433541 / A14Y7J / FIL IM (LU)

#### Assessment Structure



# Largest positions



### Countries



Issuer Duration Currencies