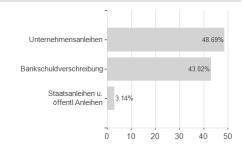

## Fidelity Fd.Gl.Hybrids Bd.Fd.Y Dis EUR H / LU1261433541 / A14Y7J / FIL IM (LU)



### Distribution permission

Austria, Germany, Switzerland, Luxembourg

<sup>1</sup> Important note on update status: The displayed date refers exclusively to the calculation of the NAV.
2 The Mountain-View Data Fund Rating calculates a computative ranking for funds using yield, volatility and trend data. For more information visit MVD Funds Rating

<sup>3</sup> Displays the Ethical-Dynamical Ratio calculated according to standard criteria. The maximum value is 100. For more information visit EDA





# Fidelity Fd.Gl.Hybrids Bd.Fd.Y Dis EUR H / LU1261433541 / A14Y7J / FIL IM (LU)

#### Assessment Structure



# Largest positions



### Countries



Issuer Duration Currencies