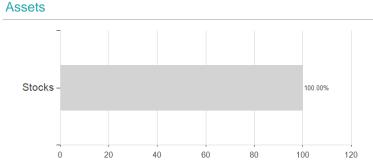

## FAST Em.Mkt.Fd.Y Dis USD / LU1295632571 / A2AD60 / FIL IM (LU)



Austria, Germany, Switzerland

<sup>1</sup> Important note on update status: The displayed date refers exclusively to the calculation of the NAV.
2 The Mountain-View Data Fund Rating calculates a computative ranking for funds using yield, volatility and trend data. For more information visit MVD Funds Rating

<sup>3</sup> Displays the Ethical-Dynamical Ratio calculated according to standard criteria. The maximum value is 100. For more information visit EDA





# FAST Em.Mkt.Fd.Y Dis USD / LU1295632571 / A2AD60 / FIL IM (LU)

### Assessment Structure

#### ASSESSITION Official



# Largest positions



## Countries Branches