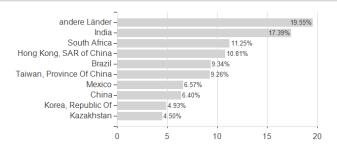

## FAST Em.Mkt.Fd.Y Dis USD / LU1295632571 / A2AD60 / FIL IM (LU)



Austria, Germany, Switzerland

<sup>1</sup> Important note on update status: The displayed date refers exclusively to the calculation of the NAV.
2 The Mountain-View Data Fund Rating calculates a computative ranking for funds using yield, volatility and trend data. For more information visit MVD Funds Rating

<sup>3</sup> Displays the Ethical-Dynamical Ratio calculated according to standard criteria. The maximum value is 100. For more information visit EDA





# FAST Em.Mkt.Fd.Y Dis USD / LU1295632571 / A2AD60 / FIL IM (LU)

### Assessment Structure

#### ASSESSITION Official



# Largest positions



## Countries Branches