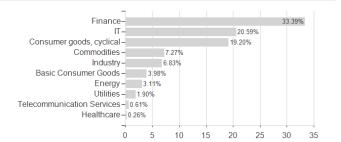

## FAST Em.Mkt.Fd.Y Dis USD / LU1295632571 / A2AD60 / FIL IM (LU)



Austria, Germany, Switzerland

<sup>1</sup> Important note on update status: The displayed date refers exclusively to the calculation of the NAV.
2 The Mountain-View Data Fund Rating calculates a computative ranking for funds using yield, volatility and trend data. For more information visit MVD Funds Rating

<sup>3</sup> Displays the Ethical-Dynamical Ratio calculated according to standard criteria. The maximum value is 100. For more information visit EDA





# FAST Em.Mkt.Fd.Y Dis USD / LU1295632571 / A2AD60 / FIL IM (LU)

### Assessment Structure

#### ASSESSITION Official



# Largest positions



## Countries Branches