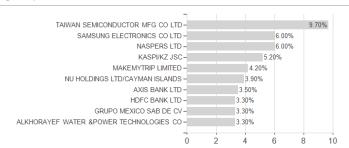

## FAST Em.Mkt.Fd.Y Dis USD / LU1295632571 / A2AD60 / FIL IM (LU)



Austria, Germany, Switzerland

<sup>1</sup> Important note on update status: The displayed date refers exclusively to the calculation of the NAV.
2 The Mountain-View Data Fund Rating calculates a computative ranking for funds using yield, volatility and trend data. For more information visit MVD Funds Rating

<sup>3</sup> Displays the Ethical-Dynamical Ratio calculated according to standard criteria. The maximum value is 100. For more information visit EDA





# FAST Em.Mkt.Fd.Y Dis USD / LU1295632571 / A2AD60 / FIL IM (LU)

### Assessment Structure

#### ASSESSITION Official



# Largest positions



## Countries Branches