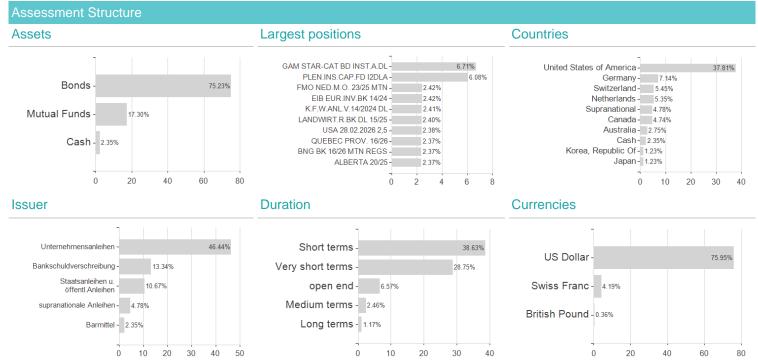

## Global Income Opportunities - P-EUR / LI0343878158 / A2DTWU / Ahead Wealth Sol.

| Master data         |                              |       | Conditions             |        |       | Other figures    |              |                |  |
|---------------------|------------------------------|-------|------------------------|--------|-------|------------------|--------------|----------------|--|
| Fund type           | Single fund                  |       | Issue surcharge        |        | 3.00% | Minimum investme | nt El        | JR 250,000.00  |  |
| Category            | Bonds                        |       | Planned administr. fee |        | 0.00% | Savings plan     |              | -              |  |
| Sub category        | Bonds: Mixed                 |       | Deposit fees           |        | 0.00% | UCITS / OGAW     |              | Yes            |  |
| Fund domicile       | Liechtenstein                |       | Redemption charge      |        | 0.50% | Performance fee  |              | 0.00%          |  |
| Tranch volume       | (10/29/2024) USD 4.86 mill.  |       | Ongoing charges        |        |       | Redeployment fee |              | 0.00%          |  |
| Total volume        | (10/29/2024) USD 15.89 mill. |       | Dividends              |        |       | Investment con   | npany        |                |  |
| Launch date         | 11/28/2016                   |       |                        |        |       |                  | Ahe          | ad Wealth Sol. |  |
| KESt report funds   | Yes                          |       |                        |        |       |                  | Austrasse 37 | 7, 9490, Vaduz |  |
| Business year start | 01.01.                       |       |                        |        |       |                  |              | Liechtenstein  |  |
| Sustainability type |                              | -     |                        |        |       |                  | https:       | //www.ahead.li |  |
| Fund manager        | Alean (Capital) AG, Vaduz    |       |                        |        |       |                  |              |                |  |
| Performance         | 1M                           | 6     | M YTD                  | 1Y     |       | 2Y 3Y            | 5Y           | Since start    |  |
| Performance         | -0.56%                       | +2.52 | % +3.06%               | +4.70% | +7.4  | 5% -1.96%        | -2.69%       | -5.98%         |  |
| Performance p.a.    | -                            |       |                        | +4.71% | +3.6  | 7% -0.66%        | -0.54%       | -0.78%         |  |
| Sharpe ratio        | -6.36                        | 1.5   | 51 0.58                | 1.26   | 0     | .43 -1.87        | -1.03        | -1.31          |  |
| Volatility          | 1.59%                        | 1.37  | % 1.30%                | 1.32%  | 1.4   | 4% 1.99%         | 3.50%        | 2.93%          |  |
| Worst month         | -                            | -0.52 | % -0.52%               | -0.52% | -1.1  | 8% -2.27%        | -5.87%       | -5.87%         |  |
| Best month          | -                            | 0.77  | % 0.92%                | 0.92%  | 1.2   | 4% 1.24%         | 2.43%        | 2.43%          |  |
| Maximum loss        | -0.56%                       | -0.56 | % -0.56%               | -0.56% | -0.6  | 4% -9.01%        | -10.33%      | -              |  |