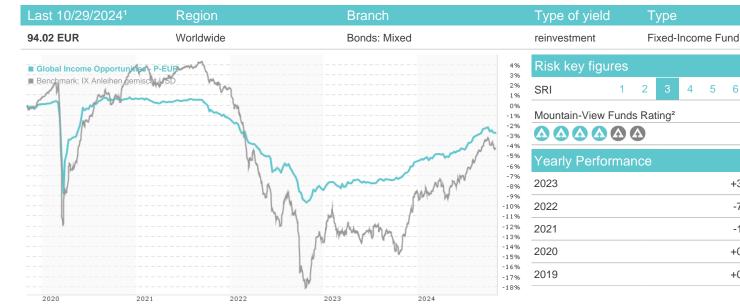

## baha WebStation

5 6 7

EDA<sup>3</sup>

+3.06%

-7.16%

-1.98%

+0.53%

+0.81%

## Global Income Opportunities - P-EUR / LI0343878158 / A2DTWU / Ahead Wealth Sol.

| Master data         |                              |       | Conditions             |        |       | Other figures    |              |                |  |
|---------------------|------------------------------|-------|------------------------|--------|-------|------------------|--------------|----------------|--|
| Fund type           | Single fund                  |       | Issue surcharge        |        | 3.00% | Minimum investme | nt El        | JR 250,000.00  |  |
| Category            | Bonds                        |       | Planned administr. fee |        | 0.00% | Savings plan     |              | -              |  |
| Sub category        | Bonds: Mixed                 |       | Deposit fees           |        | 0.00% | UCITS / OGAW     |              | Yes            |  |
| Fund domicile       | Liechtenstein                |       | Redemption charge      |        | 0.50% | Performance fee  |              | 0.00%          |  |
| Tranch volume       | (10/29/2024) USD 4.86 mill.  |       | Ongoing charges        |        |       | Redeployment fee |              | 0.00%          |  |
| Total volume        | (10/29/2024) USD 15.89 mill. |       | Dividends              |        |       | Investment con   | npany        |                |  |
| Launch date         | 11/28/2016                   |       |                        |        |       |                  | Ahe          | ad Wealth Sol. |  |
| KESt report funds   | Yes                          |       |                        |        |       |                  | Austrasse 37 | 7, 9490, Vaduz |  |
| Business year start | 01.01.                       |       |                        |        |       |                  |              | Liechtenstein  |  |
| Sustainability type |                              | -     |                        |        |       |                  | https:       | //www.ahead.li |  |
| Fund manager        | Alean (Capital) AG, Vaduz    |       |                        |        |       |                  |              |                |  |
| Performance         | 1M                           | 6     | M YTD                  | 1Y     |       | 2Y 3Y            | 5Y           | Since start    |  |
| Performance         | -0.56%                       | +2.52 | % +3.06%               | +4.70% | +7.4  | 5% -1.96%        | -2.69%       | -5.98%         |  |
| Performance p.a.    | -                            |       |                        | +4.71% | +3.6  | 7% -0.66%        | -0.54%       | -0.78%         |  |
| Sharpe ratio        | -6.36                        | 1.5   | 51 0.58                | 1.26   | 0     | .43 -1.87        | -1.03        | -1.31          |  |
| Volatility          | 1.59%                        | 1.37  | % 1.30%                | 1.32%  | 1.4   | 4% 1.99%         | 3.50%        | 2.93%          |  |
| Worst month         | -                            | -0.52 | % -0.52%               | -0.52% | -1.1  | 8% -2.27%        | -5.87%       | -5.87%         |  |
| Best month          | -                            | 0.77  | % 0.92%                | 0.92%  | 1.2   | 4% 1.24%         | 2.43%        | 2.43%          |  |
| Maximum loss        | -0.56%                       | -0.56 | % -0.56%               | -0.56% | -0.6  | 4% -9.01%        | -10.33%      | -              |  |

Germany

1 Important note on update status: The displayed date refers exclusively to the calculation of the NAV. 2 The Mountain-View Data Fund Rating calculates a computative ranking for funds using yield, volatility and trend data. For more information visit <u>MVD Funds Rating</u> 3 Displays the Ethical-Dynamical Ratio calculated according to standard criteria. The maximum value is 100. For more information visit <u>EDA</u>