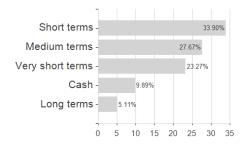

## Amundi Yield-Enhanced Solution EUR / FR0013308269 / A2JF1Z / Amundi AM (FR)

80

**Duration** 

Cash - 8.05%

Money Market - 3.69%

Mutual Funds - 0.48%

**Branches**