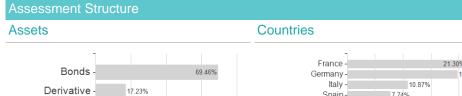

## Amundi Yield-Enhanced Solution EUR / FR0013308269 / A2JF1Z / Amundi AM (FR)

80

**Duration** 

Cash - 8.05%

Money Market - 3.69%

Mutual Funds - 0.48%

**Branches**