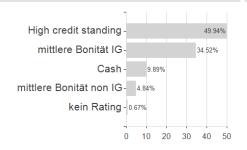

|

Austria, Germany, Czech Republic

<sup>1</sup> Important note on update status: The displayed date refers exclusively to the calculation of the NAV.
2 The Mountain-View Data Fund Rating calculates a computative ranking for funds using yield, volatility and trend data. For more information visit MVD Funds Rating
3 Displays the Ethical-Dynamical Ratio calculated according to standard criteria. The maximum value is 100. For more information visit EDA





## Amundi Yield-Enhanced Solution EUR / FR0013308269 / A2JF1Z / Amundi AM (FR)



80

**Duration** 







Cash - 8.05%

Money Market - 3.69%

Mutual Funds - 0.48%







**Branches**