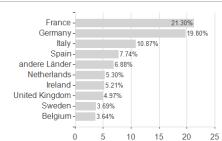

## Amundi Yield-Enhanced Solution EUR / FR0013308269 / A2JF1Z / Amundi AM (FR)

80

**Duration** 

Cash - 8.05%

Money Market - 3.69%

Mutual Funds - 0.48%

**Branches**