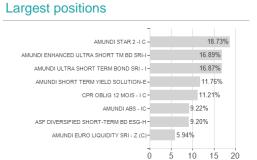

|

Austria, Germany, Czech Republic

<sup>1</sup> Important note on update status: The displayed date refers exclusively to the calculation of the NAV.
2 The Mountain-View Data Fund Rating calculates a computative ranking for funds using yield, volatility and trend data. For more information visit MVD Funds Rating
3 Displays the Ethical-Dynamical Ratio calculated according to standard criteria. The maximum value is 100. For more information visit EDA





## Amundi Yield-Enhanced Solution EUR / FR0013308269 / A2JF1Z / Amundi AM (FR)



80

**Duration** 







Cash - 8.05%

Money Market - 3.69%

Mutual Funds - 0.48%







**Branches**