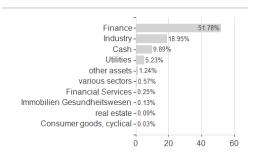

## Amundi Yield-Enhanced Solution EUR / FR0013308269 / A2JF1Z / Amundi AM (FR)

80

**Duration** 

Cash - 8.05%

Money Market - 3.69%

Mutual Funds - 0.48%

**Branches**