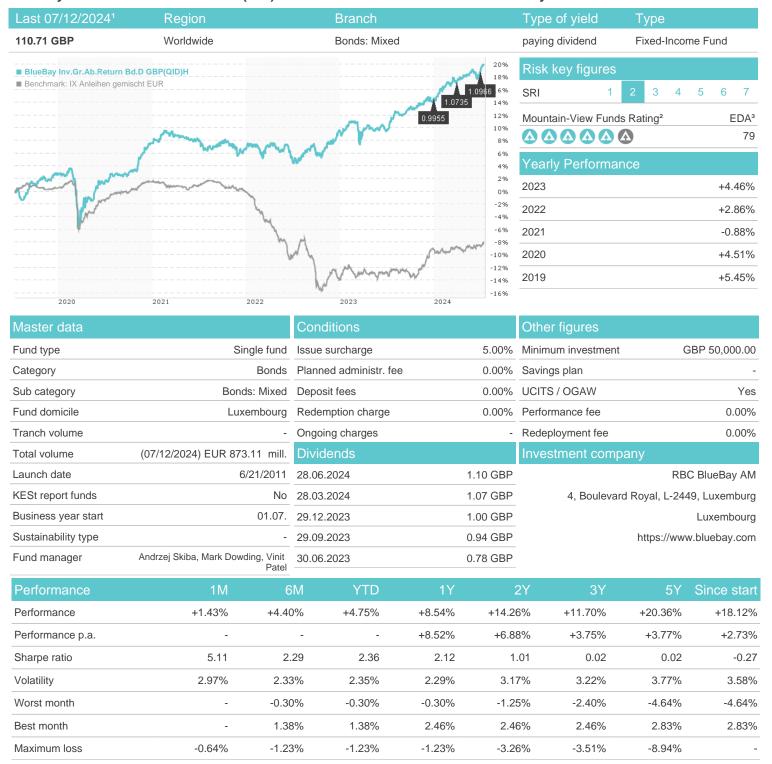

## BlueBay Inv.Gr.Ab.Return Bd.D GBP(QID)H / LU0627763310 / A12E2G / RBC BlueBay AM

## Distribution permission

Austria, Germany, Switzerland

<sup>1</sup> Important note on update status: The displayed date refers exclusively to the calculation of the NAV.
2 The Mountain-View Data Fund Rating calculates a computative ranking for funds using yield, volatility and trend data. For more information visit MVD Funds Rating

<sup>3</sup> Displays the Ethical-Dynamical Ratio calculated according to standard criteria. The maximum value is 100. For more information visit EDA