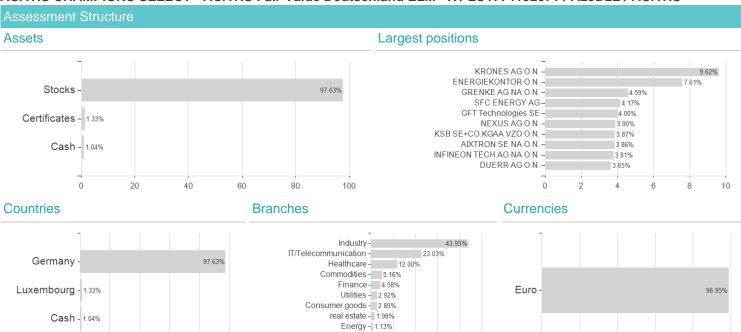

60

100

## ACATIS CHAMPIONS SELECT - ACATIS Fair Value Deutschland ELM - X / LU1774132671 / A2JD2L / ACATIS

Cash - 1.04%

0

100