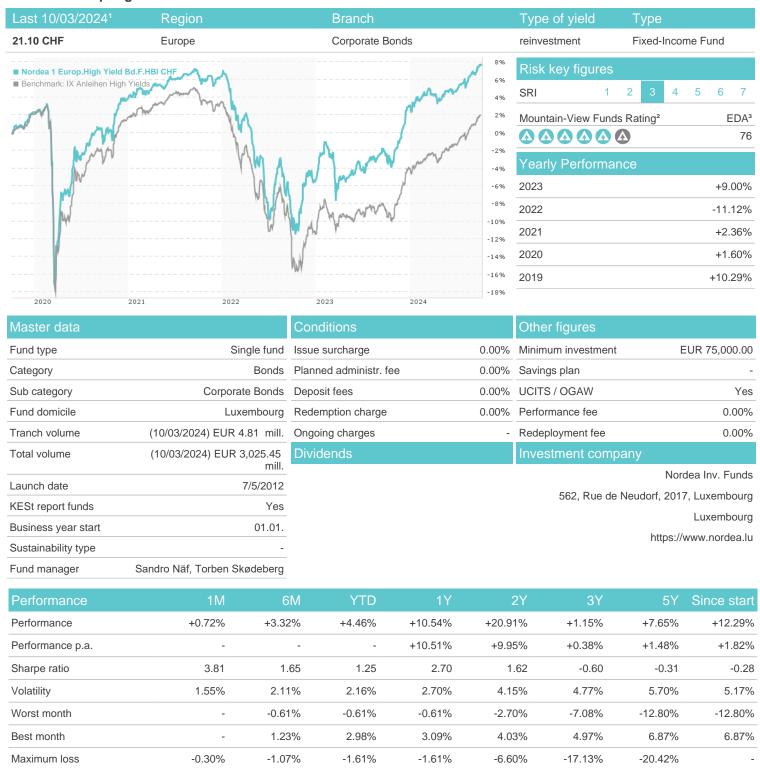

## Nordea 1 Europ. High Yield Bd.F. HBI CHF / LU0772948302 / A1J04K / Nordea Inv. Funds

Austria, Germany, Switzerland, Luxembourg, Czech Republic

<sup>1</sup> Important note on update status: The displayed date refers exclusively to the calculation of the NAV.
2 The Mountain-View Data Fund Rating calculates a computative ranking for funds using yield, volatility and trend data. For more information visit MVD Funds Rating

## Nordea 1 Europ. High Yield Bd.F. HBI CHF / LU0772948302 / A1J04K / Nordea Inv. Funds

3 Displays the Ethical-Dynamical Ratio calculated according to standard criteria. The maximum value is 100. For more information visit EDA