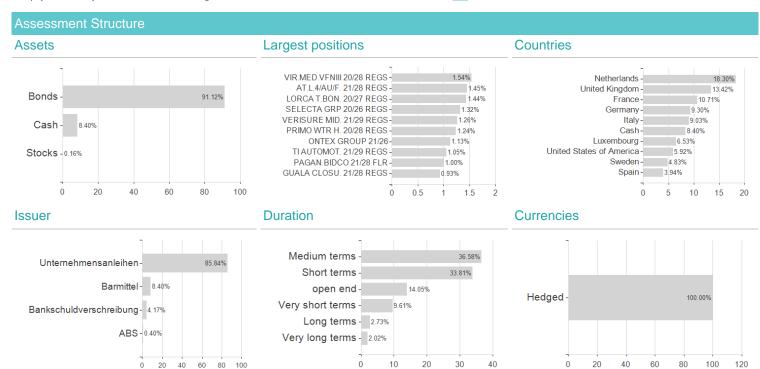

## Nordea 1 Europ. High Yield Bd.F. HBI CHF / LU0772948302 / A1J04K / Nordea Inv. Funds



Austria, Germany, Switzerland, Luxembourg, Czech Republic

<sup>1</sup> Important note on update status: The displayed date refers exclusively to the calculation of the NAV.
2 The Mountain-View Data Fund Rating calculates a computative ranking for funds using yield, volatility and trend data. For more information visit MVD Funds Rating





## Nordea 1 Europ. High Yield Bd.F. HBI CHF / LU0772948302 / A1J04K / Nordea Inv. Funds

3 Displays the Ethical-Dynamical Ratio calculated according to standard criteria. The maximum value is 100. For more information visit EDA

80 100