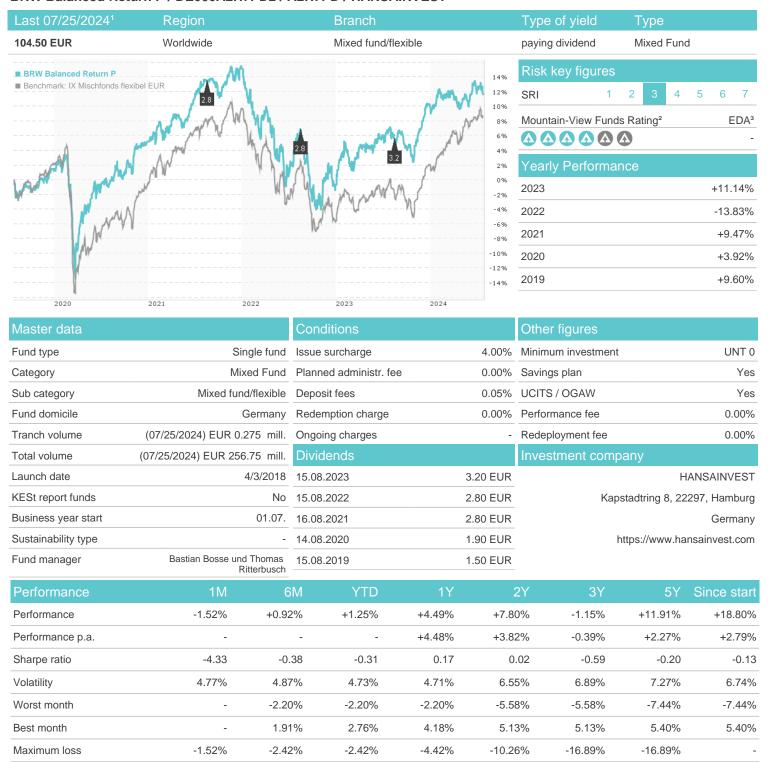

## BRW Balanced Return P / DE000A2H7PD2 / A2H7PD / HANSAINVEST

## Distribution permission

Germany

<sup>1</sup> Important note on update status: The displayed date refers exclusively to the calculation of the NAV.
2 The Mountain-View Data Fund Rating calculates a computative ranking for funds using yield, volatility and trend data. For more information visit MVD Funds Rating

<sup>3</sup> Displays the Ethical-Dynamical Ratio calculated according to standard criteria. The maximum value is 100. For more information visit EDA

Bankschuldverschreibung - 2.10%

40

British Pound - 1.11% Hong Kong Dollar - 0.95%