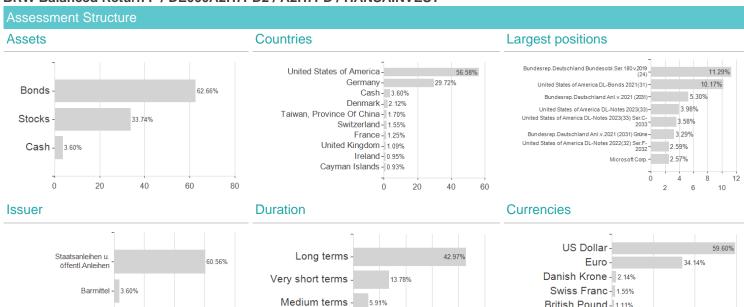

## BRW Balanced Return P / DE000A2H7PD2 / A2H7PD / HANSAINVEST

Cash -

<sup>3</sup> Displays the Ethical-Dynamical Ratio calculated according to standard criteria. The maximum value is 100. For more information visit EDA

Bankschuldverschreibung - 2.10%

40

British Pound - 1.11% Hong Kong Dollar - 0.95%

Canadian Dollar-0.39%