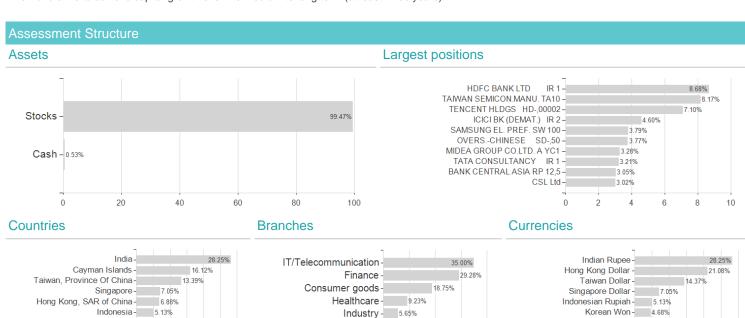

Korea, Republic Of - 4.68%

China - 4.53%

Japan - 3.58%

10 15 20 25 30

Australia - 3.02%

Chinese Yuan Renminbi - 4.53%

Japanese Yen - 3.58%

10 15 20 25 30

Australian Dollar - 3.02%

Vietnamese Dong - 2.63%

## Investment goa

The Fund aims to achieve capital growth over the medium to long term (at least three years).

Utilities - 0.96%

Cash - 0.53%

20

Commodities - 0.60%