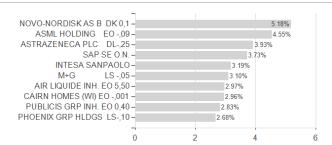

# CT (Lux) European Growth & Income A Inc GBP / LU0515381027 / A1H7RT / Carne GI. Fd. M.(LU)



### Distribution permission

Austria, Germany, Switzerland, Luxembourg, Czech Republic

<sup>1</sup> Important note on update status: The displayed date refers exclusively to the calculation of the NAV.
2 The Mountain-View Data Fund Rating calculates a computative ranking for funds using yield, volatility and trend data. For more information visit MVD Funds Rating

<sup>3</sup> Displays the Ethical-Dynamical Ratio calculated according to standard criteria. The maximum value is 100. For more information visit EDA





# CT (Lux) European Growth & Income A Inc GBP / LU0515381027 / A1H7RT / Carne GI. Fd. M.(LU)



## Largest positions



Countries **Branches** Currencies





100