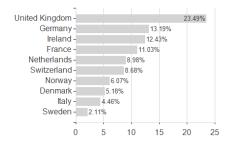

# CT (Lux) European Growth & Income A Inc GBP / LU0515381027 / A1H7RT / Carne GI. Fd. M.(LU)



### Distribution permission

Austria, Germany, Switzerland, Luxembourg, Czech Republic

<sup>1</sup> Important note on update status: The displayed date refers exclusively to the calculation of the NAV.
2 The Mountain-View Data Fund Rating calculates a computative ranking for funds using yield, volatility and trend data. For more information visit MVD Funds Rating

<sup>3</sup> Displays the Ethical-Dynamical Ratio calculated according to standard criteria. The maximum value is 100. For more information visit EDA





# CT (Lux) European Growth & Income A Inc GBP / LU0515381027 / A1H7RT / Carne GI. Fd. M.(LU)



## Largest positions



Countries **Branches** Currencies





100