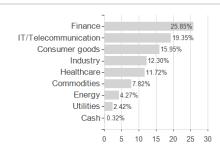

# CT (Lux) European Growth & Income A Inc GBP / LU0515381027 / A1H7RT / Carne GI. Fd. M.(LU)



### Distribution permission

Austria, Germany, Switzerland, Luxembourg, Czech Republic

<sup>1</sup> Important note on update status: The displayed date refers exclusively to the calculation of the NAV.
2 The Mountain-View Data Fund Rating calculates a computative ranking for funds using yield, volatility and trend data. For more information visit MVD Funds Rating

<sup>3</sup> Displays the Ethical-Dynamical Ratio calculated according to standard criteria. The maximum value is 100. For more information visit EDA





# CT (Lux) European Growth & Income A Inc GBP / LU0515381027 / A1H7RT / Carne GI. Fd. M.(LU)



## Largest positions



Countries **Branches** Currencies





100