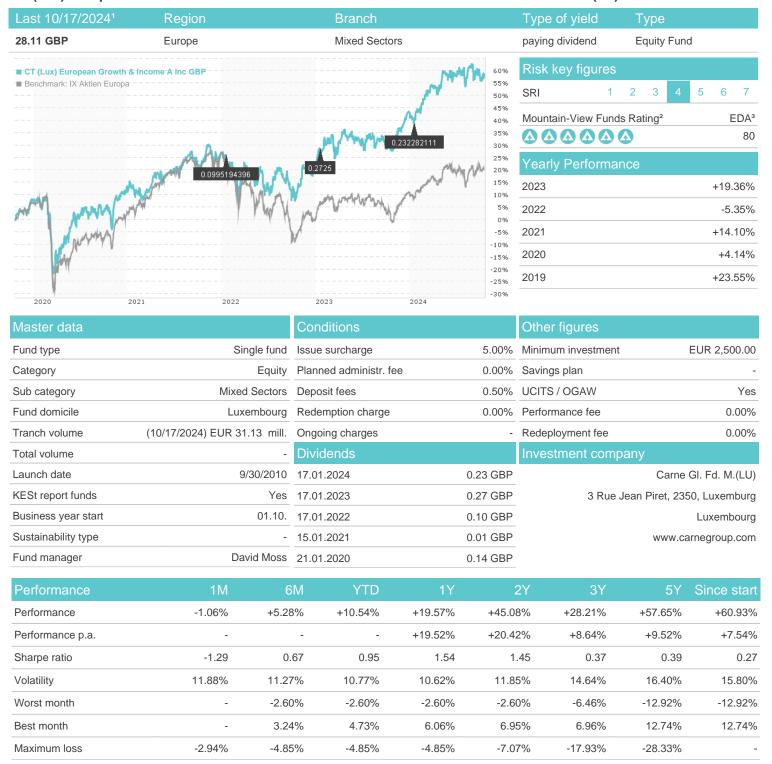

# CT (Lux) European Growth & Income A Inc GBP / LU0515381027 / A1H7RT / Carne GI. Fd. M.(LU)