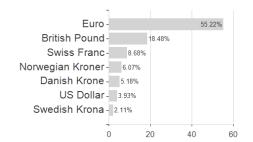

# CT (Lux) European Growth & Income A Inc GBP / LU0515381027 / A1H7RT / Carne GI. Fd. M.(LU)



### Distribution permission

Austria, Germany, Switzerland, Luxembourg, Czech Republic

<sup>1</sup> Important note on update status: The displayed date refers exclusively to the calculation of the NAV.
2 The Mountain-View Data Fund Rating calculates a computative ranking for funds using yield, volatility and trend data. For more information visit MVD Funds Rating

<sup>3</sup> Displays the Ethical-Dynamical Ratio calculated according to standard criteria. The maximum value is 100. For more information visit EDA





# CT (Lux) European Growth & Income A Inc GBP / LU0515381027 / A1H7RT / Carne GI. Fd. M.(LU)



## Largest positions



Countries **Branches** Currencies





100