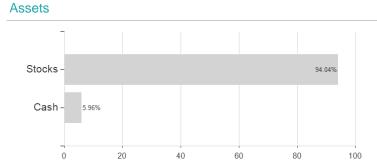

### Melchior Selected Trust - Melchior European Opportunities Fund Class B EUR Accumulation Shares / LU1231252237



### Distribution permission

Austria, Germany, Switzerland, Czech Republic

<sup>1</sup> Important note on update status: The displayed date refers exclusively to the calculation of the NAV.
2 The Mountain-View Data Fund Rating calculates a computative ranking for funds using yield, volatility and trend data. For more information visit MVD Funds Rating

<sup>3</sup> Displays the Ethical-Dynamical Ratio calculated according to standard criteria. The maximum value is 100. For more information visit EDA





# Melchior Selected Trust - Melchior European Opportunities Fund Class B EUR Accumulation Shares / LU1231252237

#### Assessment Structure



# Largest positions



### Countries Branches Currencies