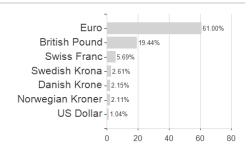

lchior European Opportunities Fund Class B EUR Accumulation Shares / LU1231252237



### Distribution permission

Austria, Germany, Switzerland, Czech Republic

<sup>1</sup> Important note on update status: The displayed date refers exclusively to the calculation of the NAV.
2 The Mountain-View Data Fund Rating calculates a computative ranking for funds using yield, volatility and trend data. For more information visit MVD Funds Rating

<sup>3</sup> Displays the Ethical-Dynamical Ratio calculated according to standard criteria. The maximum value is 100. For more information visit EDA





# Melchior Selected Trust - Melchior European Opportunities Fund Class B EUR Accumulation Shares / LU1231252237

#### Assessment Structure



# Largest positions



### Countries Branches Currencies