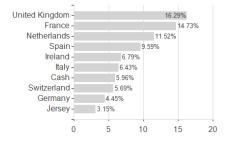

- Melchior European Opportunities Fund Class B EUR Accumulation Shares / LU1231252237



### Distribution permission

Austria, Germany, Switzerland, Czech Republic

<sup>1</sup> Important note on update status: The displayed date refers exclusively to the calculation of the NAV.
2 The Mountain-View Data Fund Rating calculates a computative ranking for funds using yield, volatility and trend data. For more information visit MVD Funds Rating

<sup>3</sup> Displays the Ethical-Dynamical Ratio calculated according to standard criteria. The maximum value is 100. For more information visit EDA





# Melchior Selected Trust - Melchior European Opportunities Fund Class B EUR Accumulation Shares / LU1231252237

#### Assessment Structure



# Largest positions



### Countries Branches Currencies