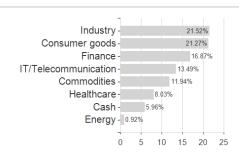

Melchior European Opportunities Fund Class B EUR Accumulation Shares / LU1231252237



### Distribution permission

Austria, Germany, Switzerland, Czech Republic

<sup>1</sup> Important note on update status: The displayed date refers exclusively to the calculation of the NAV.
2 The Mountain-View Data Fund Rating calculates a computative ranking for funds using yield, volatility and trend data. For more information visit MVD Funds Rating

<sup>3</sup> Displays the Ethical-Dynamical Ratio calculated according to standard criteria. The maximum value is 100. For more information visit EDA





# Melchior Selected Trust - Melchior European Opportunities Fund Class B EUR Accumulation Shares / LU1231252237

#### Assessment Structure



# Largest positions



### Countries Branches Currencies