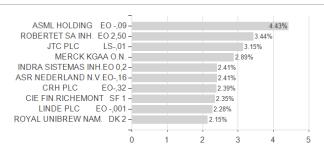

### Melchior Selected Trust - Melchior European Opportunities Fund Class B EUR Accumulation Shares / LU1231252237



### Distribution permission

Austria, Germany, Switzerland, Czech Republic

<sup>1</sup> Important note on update status: The displayed date refers exclusively to the calculation of the NAV.
2 The Mountain-View Data Fund Rating calculates a computative ranking for funds using yield, volatility and trend data. For more information visit MVD Funds Rating

<sup>3</sup> Displays the Ethical-Dynamical Ratio calculated according to standard criteria. The maximum value is 100. For more information visit EDA





# Melchior Selected Trust - Melchior European Opportunities Fund Class B EUR Accumulation Shares / LU1231252237

#### Assessment Structure



# Largest positions



### Countries Branches Currencies