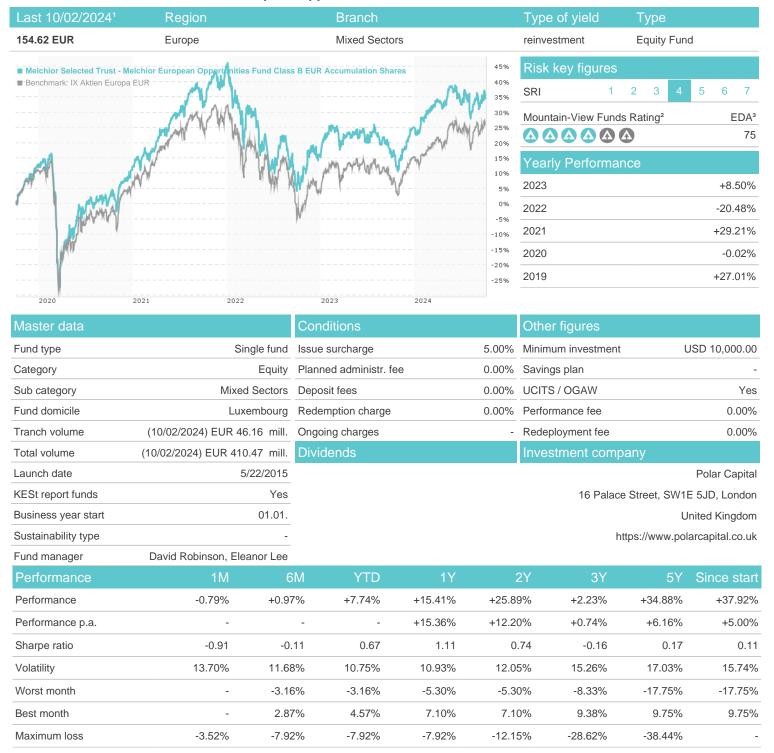

### Melchior Selected Trust - Melchior European Opportunities Fund Class B EUR Accumulation Shares / LU1231252237