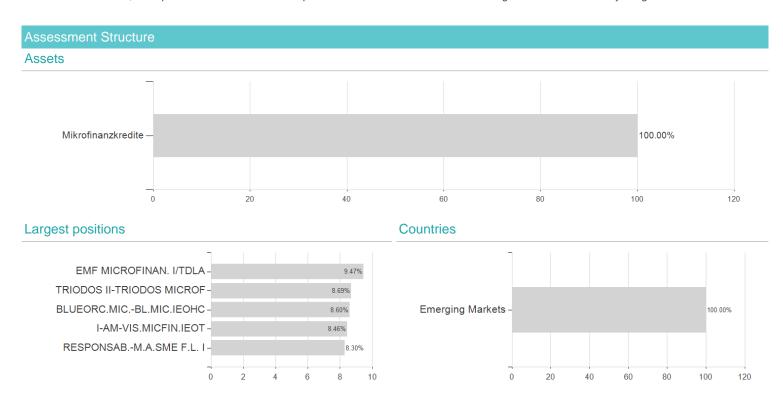

## Investment goal

The ERSTE RESPONSIBLE MICROFINANCE fund is an actively managed fund of funds that invests in microfinance funds, bonds on microfinance instruments and funds, and up to 10% in the shares of companies and microfinance institutions. Foreign currencies are usually hedged.