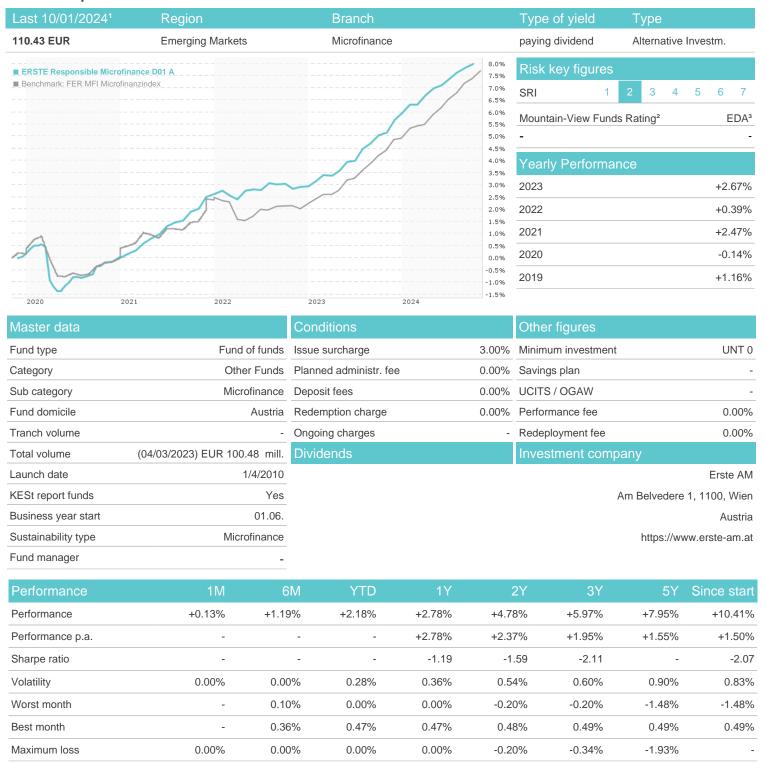

## ERSTE Responsible Microfinance D01 A / AT0000A1YRW6 / 0A1YRW / Erste AM

## Distribution permission

Austria

<sup>1</sup> Important note on update status: The displayed date refers exclusively to the calculation of the NAV.

<sup>2</sup> The Mountain-View Data Fund Rating calculates a computative ranking for funds using yield, volatility and trend data. For more information visit MVD Funds Rating

<sup>3</sup> Displays the Ethical-Dynamical Ratio calculated according to standard criteria. The maximum value is 100. For more information visit EDA