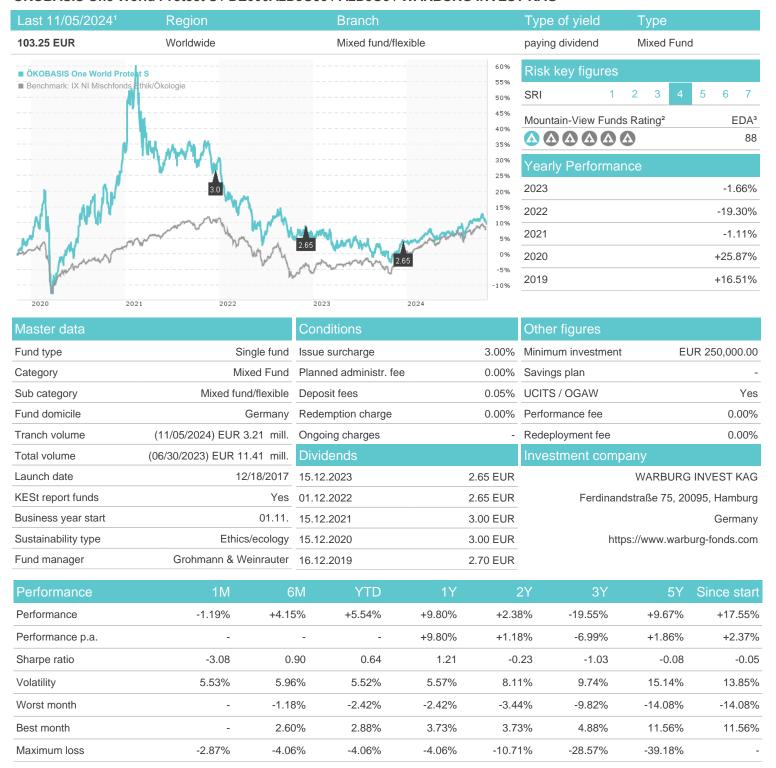

## ÖKOBASIS One World Protect S / DE000A2DJU53 / A2DJU5 / WARBURG INVEST KAG

## Distribution permission

Austria, Germany, Czech Republic

<sup>1</sup> Important note on update status: The displayed date refers exclusively to the calculation of the NAV.
2 The Mountain-View Data Fund Rating calculates a computative ranking for funds using yield, volatility and trend data. For more information visit MVD Funds Rating

<sup>3</sup> Displays the Ethical-Dynamical Ratio calculated according to standard criteria. The maximum value is 100. For more information visit EDA