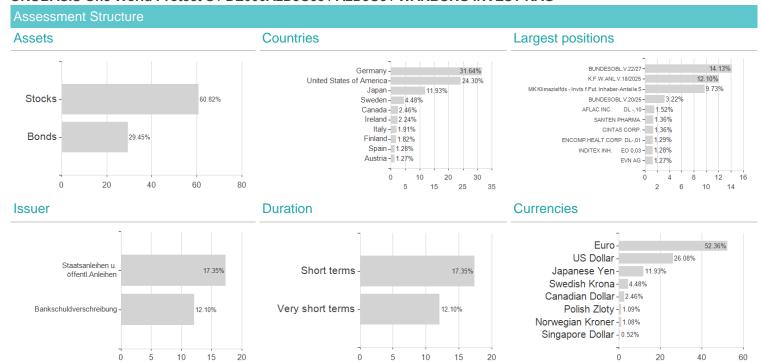

## ÖKOBASIS One World Protect S / DE000A2DJU53 / A2DJU5 / WARBURG INVEST KAG



## Distribution permission

Austria, Germany, Czech Republic

<sup>1</sup> Important note on update status: The displayed date refers exclusively to the calculation of the NAV.
2 The Mountain-View Data Fund Rating calculates a computative ranking for funds using yield, volatility and trend data. For more information visit MVD Funds Rating

<sup>3</sup> Displays the Ethical-Dynamical Ratio calculated according to standard criteria. The maximum value is 100. For more information visit EDA



## ÖKOBASIS One World Protect S / DE000A2DJU53 / A2DJU5 / WARBURG INVEST KAG