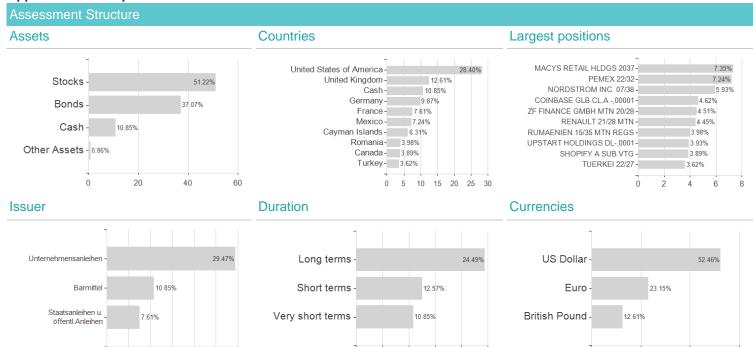

|                | 9.49%                                                             |

## Distribution permission

Germany, Czech Republic

Maximum loss

-0.36%

-5.50%

-5.50%

-5.50%

-14.92%

-21.99%

-23.60%

<sup>1</sup> Important note on update status: The displayed date refers exclusively to the calculation of the NAV.
2 The Mountain-View Data Fund Rating calculates a computative ranking for funds using yield, volatility and trend data. For more information visit MVD Funds Rating

<sup>3</sup> Displays the Ethical-Dynamical Ratio calculated according to standard criteria. The maximum value is 100. For more information visit EDA



20

40

## Opportunistic Deep Value Fund UI I / DE000A2DVS85 / A2DVS8 / Universal-Investment