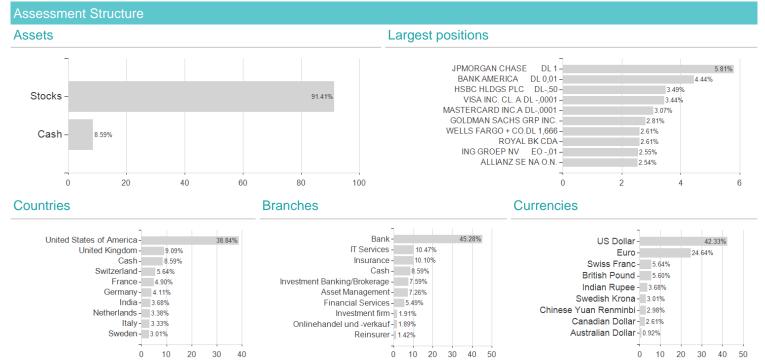

## ODDO BHF Future of Finance CI-EUR / FR0011156215 / A1JZ6D / ODDO BHF AM SAS

| Master data         |                                                     | Conditions             |       | Other figures                                |                    |  |  |
|---------------------|-----------------------------------------------------|------------------------|-------|----------------------------------------------|--------------------|--|--|
| Fund type           | Single fund                                         | Issue surcharge        | 4.00% | Minimum investment                           | EUR 250,000.00     |  |  |
| Category            | Equity                                              | Planned administr. fee | 0.00% | Savings plan                                 | -                  |  |  |
| Sub category        | Sector Finance                                      | Deposit fees           | 0.00% | UCITS / OGAW                                 | Yes                |  |  |
| Fund domicile       | France                                              | Redemption charge      | 0.00% | Performance fee                              | 20.00%             |  |  |
| Tranch volume       | (07/23/2024) EUR 7.25 mill.                         | Ongoing charges        | -     | Redeployment fee                             | 0.00%              |  |  |
| Total volume        | (07/23/2024) EUR 35.63 mill.                        | Dividends              |       | Investment company                           |                    |  |  |
| Launch date         | 3/14/2012                                           |                        |       |                                              | ODDO BHF AM SAS    |  |  |
| KESt report funds   | Yes                                                 |                        |       | 12 Bd de la Madeleine, 75440, Paris Cedex 09 |                    |  |  |
| Business year start | 01.07.                                              |                        |       |                                              | France             |  |  |
| Sustainability type | -                                                   |                        |       | W                                            | ww.am.oddo-bhf.com |  |  |
| Fund manager        | Alex KOAGNE, Christophe SANCHEZ,<br>Olivier D'INCAN |                        |       |                                              |                    |  |  |
| D (                 |                                                     |                        |       |                                              |                    |  |  |