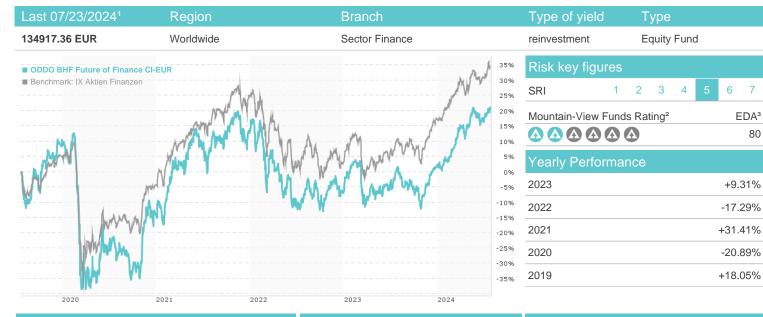

| Performance      | 1M     | 6M      | YTD     | 1Y      | 2Y      | 3Y      | 5Y      | Since start |
|------------------|--------|---------|---------|---------|---------|---------|---------|-------------|
| Performance      | +2.86% | +18.07% | +18.64% | +20.43% | +33.10% | +15.06% | +20.15% | +34.92%     |
| Performance p.a. | -      | -       | -       | +20.43% | +15.39% | +4.78%  | +3.74%  | +2.45%      |
| Sharpe ratio     | 4.82   | 3.78    | 3.42    | 1.57    | 0.83    | 0.06    | 0.00    | -0.05       |
| Volatility       | 8.08%  | 9.48%   | 9.44%   | 10.73%  | 14.07%  | 17.36%  | 25.31%  | 23.86%      |
| Worst month      | -      | -2.31%  | -2.31%  | -5.70%  | -10.79% | -10.79% | -29.76% | -29.76%     |
| Best month       | -      | 7.21%   | 7.21%   | 8.88%   | 9.38%   | 9.38%   | 29.84%  | 29.84%      |
| Maximum loss     | -1.02% | -4.57%  | -4.57%  | -13.46% | -15.20% | -27.22% | -45.45% | -           |

Germany, Switzerland

Important note on update status: The displayed date refers exclusively to the calculation of the NAV.
The Mountain-View Data Fund Rating calculates a computative ranking for funds using yield, volatility and trend data. For more information visit <u>MVD Funds Rating</u>
Displays the Ethical-Dynamical Ratio calculated according to standard criteria. The maximum value is 100. For more information visit <u>EDA</u>