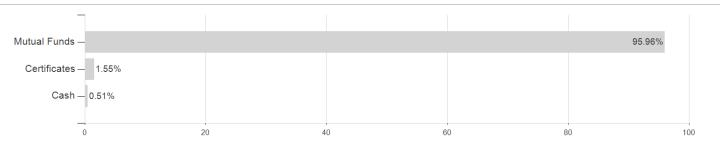

## LLB Strategie Ausgewogen (USD) / Ll0250291486 / A12ABN / LLB Fund Services



### Distribution permission

Austria, Germany, Switzerland

<sup>1</sup> Important note on update status: The displayed date refers exclusively to the calculation of the NAV.
2 The Mountain-View Data Fund Rating calculates a computative ranking for funds using yield, volatility and trend data. For more information visit MVD Funds Rating

<sup>3</sup> Displays the Ethical-Dynamical Ratio calculated according to standard criteria. The maximum value is 100. For more information visit EDA





# LLB Strategie Ausgewogen (USD) / LI0250291486 / A12ABN / LLB Fund Services

#### Assessment Structure

### **Assets**



# Countries Largest positions