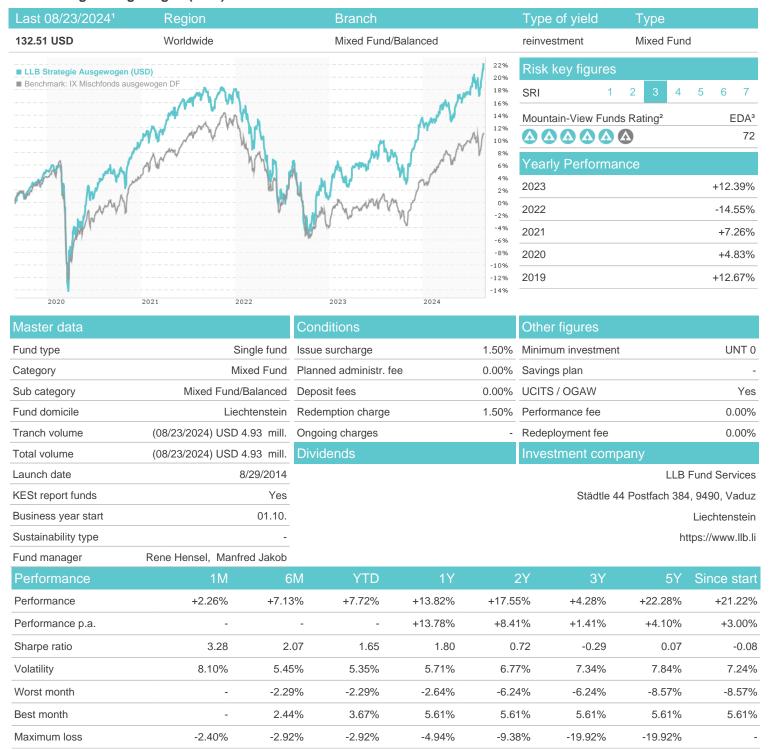

## LLB Strategie Ausgewogen (USD) / Ll0250291486 / A12ABN / LLB Fund Services

### Distribution permission

Austria, Germany, Switzerland

<sup>1</sup> Important note on update status: The displayed date refers exclusively to the calculation of the NAV.
2 The Mountain-View Data Fund Rating calculates a computative ranking for funds using yield, volatility and trend data. For more information visit MVD Funds Rating

<sup>3</sup> Displays the Ethical-Dynamical Ratio calculated according to standard criteria. The maximum value is 100. For more information visit EDA

# LLB Strategie Ausgewogen (USD) / LI0250291486 / A12ABN / LLB Fund Services