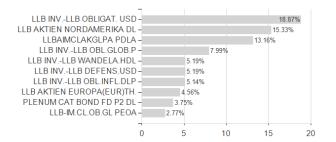

## LLB Strategie Ausgewogen (USD) / Ll0250291486 / A12ABN / LLB Fund Services



### Distribution permission

Austria, Germany, Switzerland

<sup>1</sup> Important note on update status: The displayed date refers exclusively to the calculation of the NAV.
2 The Mountain-View Data Fund Rating calculates a computative ranking for funds using yield, volatility and trend data. For more information visit MVD Funds Rating

<sup>3</sup> Displays the Ethical-Dynamical Ratio calculated according to standard criteria. The maximum value is 100. For more information visit EDA





# LLB Strategie Ausgewogen (USD) / LI0250291486 / A12ABN / LLB Fund Services

#### Assessment Structure

### **Assets**



# Countries Largest positions