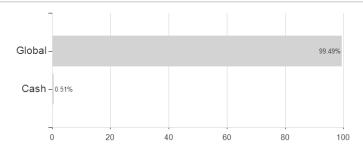

## LLB Strategie Ausgewogen (USD) / Ll0250291486 / A12ABN / LLB Fund Services



### Distribution permission

Austria, Germany, Switzerland

<sup>1</sup> Important note on update status: The displayed date refers exclusively to the calculation of the NAV.
2 The Mountain-View Data Fund Rating calculates a computative ranking for funds using yield, volatility and trend data. For more information visit MVD Funds Rating

<sup>3</sup> Displays the Ethical-Dynamical Ratio calculated according to standard criteria. The maximum value is 100. For more information visit EDA





# LLB Strategie Ausgewogen (USD) / LI0250291486 / A12ABN / LLB Fund Services

#### Assessment Structure

### **Assets**



# Countries Largest positions