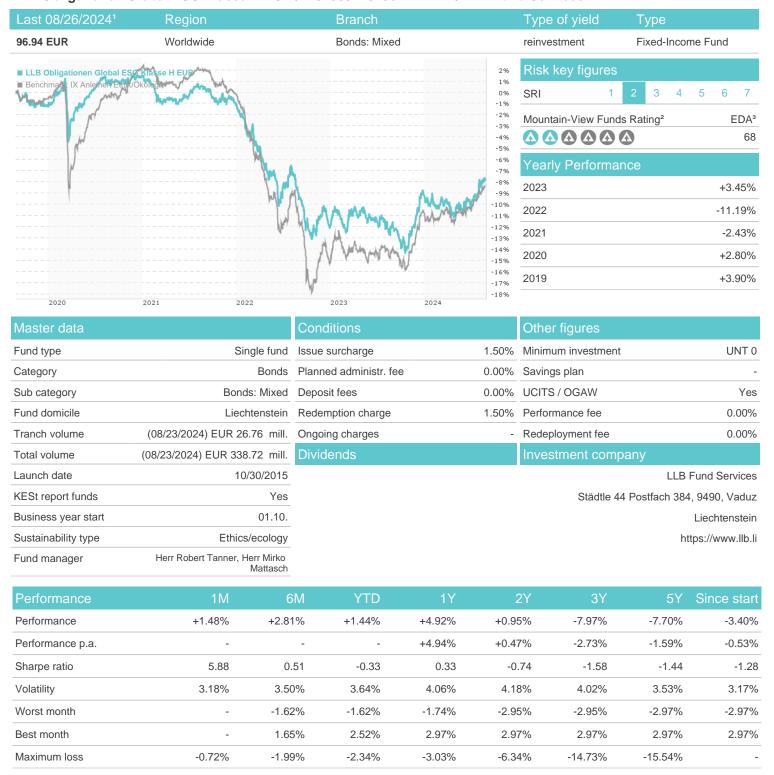

## LLB Obligationen Global ESG Klasse H EUR / LI0290911523 / A142W2 / LLB Fund Services

## Distribution permission

Austria, Germany

<sup>1</sup> Important note on update status: The displayed date refers exclusively to the calculation of the NAV.

<sup>2</sup> The Mountain-View Data Fund Rating calculates a computative ranking for funds using yield, volatility and trend data. For more information visit MVD Funds Rating

<sup>3</sup> Displays the Ethical-Dynamical Ratio calculated according to standard criteria. The maximum value is 100. For more information visit EDA