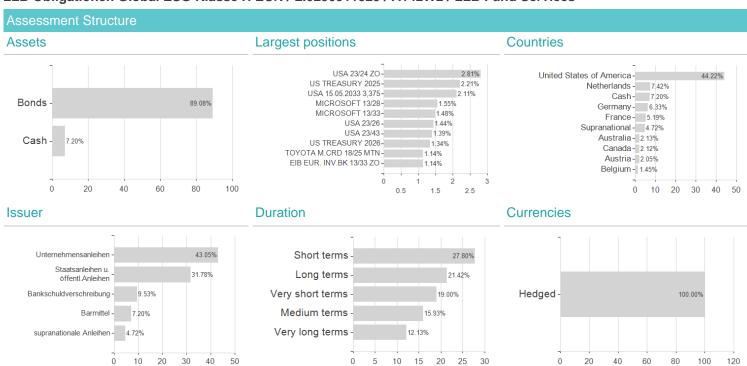

## LLB Obligationen Global ESG Klasse H EUR / LI0290911523 / A142W2 / LLB Fund Services