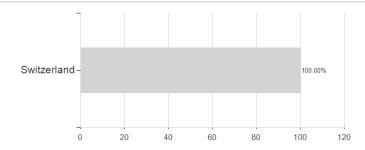

## Aktien Schweiz 100 equal weight ESG R / CH0364735180 / PMG001 / 1741 Fund Solutions



### Distribution permission

Switzerland

<sup>1</sup> Important note on update status: The displayed date refers exclusively to the calculation of the NAV.
2 The Mountain-View Data Fund Rating calculates a computative ranking for funds using yield, volatility and trend data. For more information visit MVD Funds Rating

<sup>3</sup> Displays the Ethical-Dynamical Ratio calculated according to standard criteria. The maximum value is 100. For more information visit EDA





# Aktien Schweiz 100 equal weight ESG R / CH0364735180 / PMG001 / 1741 Fund Solutions

#### Assessment Structure

#### Assets



Countries Branches