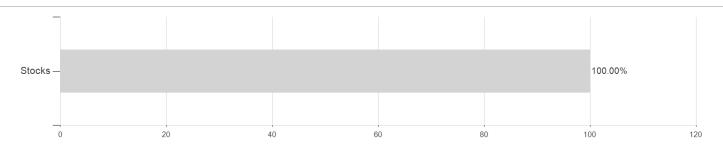

## Aktien Schweiz 100 equal weight ESG R / CH0364735180 / PMG001 / 1741 Fund Solutions



### Distribution permission

Switzerland

<sup>1</sup> Important note on update status: The displayed date refers exclusively to the calculation of the NAV.
2 The Mountain-View Data Fund Rating calculates a computative ranking for funds using yield, volatility and trend data. For more information visit MVD Funds Rating

<sup>3</sup> Displays the Ethical-Dynamical Ratio calculated according to standard criteria. The maximum value is 100. For more information visit EDA





# Aktien Schweiz 100 equal weight ESG R / CH0364735180 / PMG001 / 1741 Fund Solutions

#### Assessment Structure

#### Assets



Countries Branches