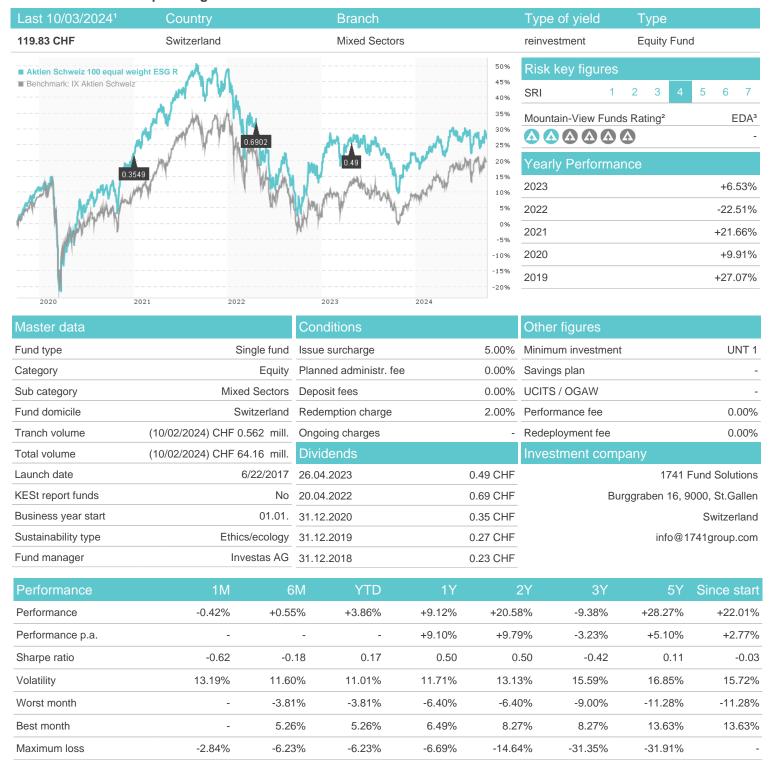

## Aktien Schweiz 100 equal weight ESG R / CH0364735180 / PMG001 / 1741 Fund Solutions

### Distribution permission

Switzerland

<sup>1</sup> Important note on update status: The displayed date refers exclusively to the calculation of the NAV.
2 The Mountain-View Data Fund Rating calculates a computative ranking for funds using yield, volatility and trend data. For more information visit MVD Funds Rating

<sup>3</sup> Displays the Ethical-Dynamical Ratio calculated according to standard criteria. The maximum value is 100. For more information visit EDA