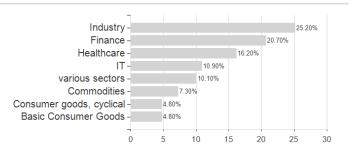

## Aktien Schweiz 100 equal weight ESG R / CH0364735180 / PMG001 / 1741 Fund Solutions



### Distribution permission

Switzerland

<sup>1</sup> Important note on update status: The displayed date refers exclusively to the calculation of the NAV.
2 The Mountain-View Data Fund Rating calculates a computative ranking for funds using yield, volatility and trend data. For more information visit MVD Funds Rating

<sup>3</sup> Displays the Ethical-Dynamical Ratio calculated according to standard criteria. The maximum value is 100. For more information visit EDA





# Aktien Schweiz 100 equal weight ESG R / CH0364735180 / PMG001 / 1741 Fund Solutions

#### Assessment Structure

#### Assets



Countries Branches