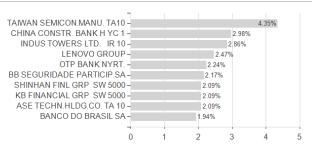

## Lazard Em.Markets Eq.F.B Acc USD / IE00BJ04D161 / A12ASS / Lazard Fund M. (IE)



## Distribution permission

Austria, Germany, Switzerland

<sup>1</sup> Important note on update status: The displayed date refers exclusively to the calculation of the NAV.
2 The Mountain-View Data Fund Rating calculates a computative ranking for funds using yield, volatility and trend data. For more information visit MVD Funds Rating





## Lazard Em.Markets Eq.F.B Acc USD / IE00BJ04D161 / A12ASS / Lazard Fund M. (IE)

3 Displays the Ethical-Dynamical Ratio calculated according to standard criteria. The maximum value is 100. For more information visit EDA











Countries Branches Currencies