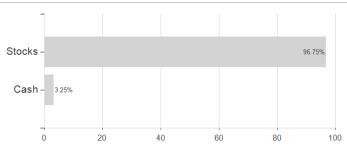

## Lazard Em.Markets Eq.F.B Acc USD / IE00BJ04D161 / A12ASS / Lazard Fund M. (IE)



## Distribution permission

Austria, Germany, Switzerland

<sup>1</sup> Important note on update status: The displayed date refers exclusively to the calculation of the NAV.
2 The Mountain-View Data Fund Rating calculates a computative ranking for funds using yield, volatility and trend data. For more information visit MVD Funds Rating





## Lazard Em.Markets Eq.F.B Acc USD / IE00BJ04D161 / A12ASS / Lazard Fund M. (IE)

3 Displays the Ethical-Dynamical Ratio calculated according to standard criteria. The maximum value is 100. For more information visit EDA











Countries Branches Currencies