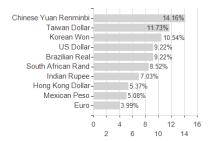

## Lazard Em.Markets Eq.F.B Acc USD / IE00BJ04D161 / A12ASS / Lazard Fund M. (IE)



## Distribution permission

Austria, Germany, Switzerland

<sup>1</sup> Important note on update status: The displayed date refers exclusively to the calculation of the NAV.
2 The Mountain-View Data Fund Rating calculates a computative ranking for funds using yield, volatility and trend data. For more information visit MVD Funds Rating





## Lazard Em.Markets Eq.F.B Acc USD / IE00BJ04D161 / A12ASS / Lazard Fund M. (IE)

3 Displays the Ethical-Dynamical Ratio calculated according to standard criteria. The maximum value is 100. For more information visit EDA











Countries Branches Currencies