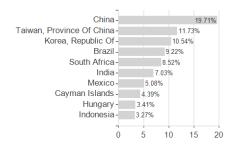

## Lazard Em.Markets Eq.F.B Acc USD / IE00BJ04D161 / A12ASS / Lazard Fund M. (IE)



## Distribution permission

Austria, Germany, Switzerland

<sup>1</sup> Important note on update status: The displayed date refers exclusively to the calculation of the NAV.
2 The Mountain-View Data Fund Rating calculates a computative ranking for funds using yield, volatility and trend data. For more information visit MVD Funds Rating





## Lazard Em.Markets Eq.F.B Acc USD / IE00BJ04D161 / A12ASS / Lazard Fund M. (IE)

3 Displays the Ethical-Dynamical Ratio calculated according to standard criteria. The maximum value is 100. For more information visit EDA











Countries Branches Currencies