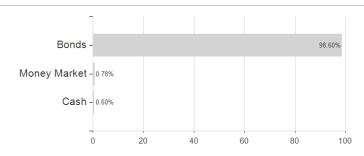

### Raiffeisen-GreenBonds RZ VTA / AT0000A1YBY6 / 0A1YBY / Raiffeisen KAG



#### Distribution permission

Austria, Germany, Switzerland

<sup>1</sup> Important note on update status: The displayed date refers exclusively to the calculation of the NAV.
2 The Mountain-View Data Fund Rating calculates a computative ranking for funds using yield, volatility and trend data. For more information visit MVD Funds Rating

<sup>3</sup> Displays the Ethical-Dynamical Ratio calculated according to standard criteria. The maximum value is 100. For more information visit EDA



# Raiffeisen-GreenBonds RZ VTA / AT0000A1YBY6 / 0A1YBY / Raiffeisen KAG

#### Assessment Structure



# Largest positions





Countries Rating Currencies