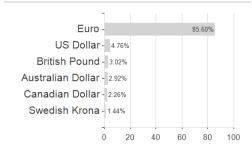

### Raiffeisen-GreenBonds RZ VTA / AT0000A1YBY6 / 0A1YBY / Raiffeisen KAG



#### Distribution permission

Austria, Germany, Switzerland

<sup>1</sup> Important note on update status: The displayed date refers exclusively to the calculation of the NAV.
2 The Mountain-View Data Fund Rating calculates a computative ranking for funds using yield, volatility and trend data. For more information visit MVD Funds Rating

<sup>3</sup> Displays the Ethical-Dynamical Ratio calculated according to standard criteria. The maximum value is 100. For more information visit EDA



# Raiffeisen-GreenBonds RZ VTA / AT0000A1YBY6 / 0A1YBY / Raiffeisen KAG

#### Assessment Structure



# Largest positions





Countries Rating Currencies