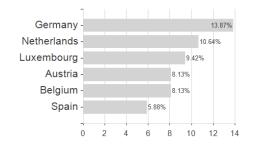

### Raiffeisen-GreenBonds RZ VTA / AT0000A1YBY6 / 0A1YBY / Raiffeisen KAG



#### Distribution permission

Austria, Germany, Switzerland

<sup>1</sup> Important note on update status: The displayed date refers exclusively to the calculation of the NAV.
2 The Mountain-View Data Fund Rating calculates a computative ranking for funds using yield, volatility and trend data. For more information visit MVD Funds Rating

<sup>3</sup> Displays the Ethical-Dynamical Ratio calculated according to standard criteria. The maximum value is 100. For more information visit EDA



# Raiffeisen-GreenBonds RZ VTA / AT0000A1YBY6 / 0A1YBY / Raiffeisen KAG

#### Assessment Structure



# Largest positions





Countries Rating Currencies