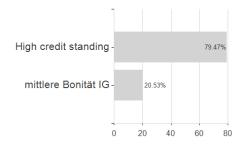

### Raiffeisen-GreenBonds RZ VTA / AT0000A1YBY6 / 0A1YBY / Raiffeisen KAG



#### Distribution permission

Austria, Germany, Switzerland

<sup>1</sup> Important note on update status: The displayed date refers exclusively to the calculation of the NAV.
2 The Mountain-View Data Fund Rating calculates a computative ranking for funds using yield, volatility and trend data. For more information visit MVD Funds Rating

<sup>3</sup> Displays the Ethical-Dynamical Ratio calculated according to standard criteria. The maximum value is 100. For more information visit EDA



# Raiffeisen-GreenBonds RZ VTA / AT0000A1YBY6 / 0A1YBY / Raiffeisen KAG

#### Assessment Structure



# Largest positions





Countries Rating Currencies