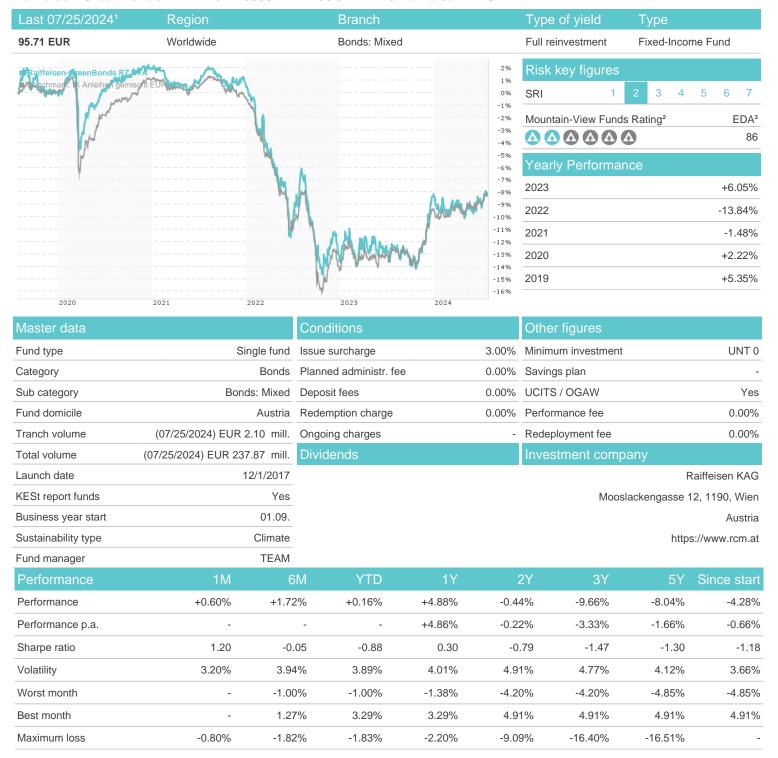

### Raiffeisen-GreenBonds RZ VTA / AT0000A1YBY6 / 0A1YBY / Raiffeisen KAG

#### Distribution permission

Austria, Germany, Switzerland

<sup>1</sup> Important note on update status: The displayed date refers exclusively to the calculation of the NAV.
2 The Mountain-View Data Fund Rating calculates a computative ranking for funds using yield, volatility and trend data. For more information visit MVD Funds Rating

<sup>3</sup> Displays the Ethical-Dynamical Ratio calculated according to standard criteria. The maximum value is 100. For more information visit EDA