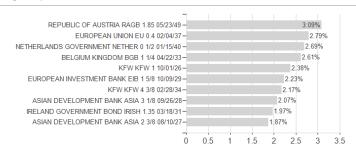

### Raiffeisen-GreenBonds RZ VTA / AT0000A1YBY6 / 0A1YBY / Raiffeisen KAG



#### Distribution permission

Austria, Germany, Switzerland

<sup>1</sup> Important note on update status: The displayed date refers exclusively to the calculation of the NAV.
2 The Mountain-View Data Fund Rating calculates a computative ranking for funds using yield, volatility and trend data. For more information visit MVD Funds Rating

<sup>3</sup> Displays the Ethical-Dynamical Ratio calculated according to standard criteria. The maximum value is 100. For more information visit EDA



# Raiffeisen-GreenBonds RZ VTA / AT0000A1YBY6 / 0A1YBY / Raiffeisen KAG

#### Assessment Structure



# Largest positions





Countries Rating Currencies