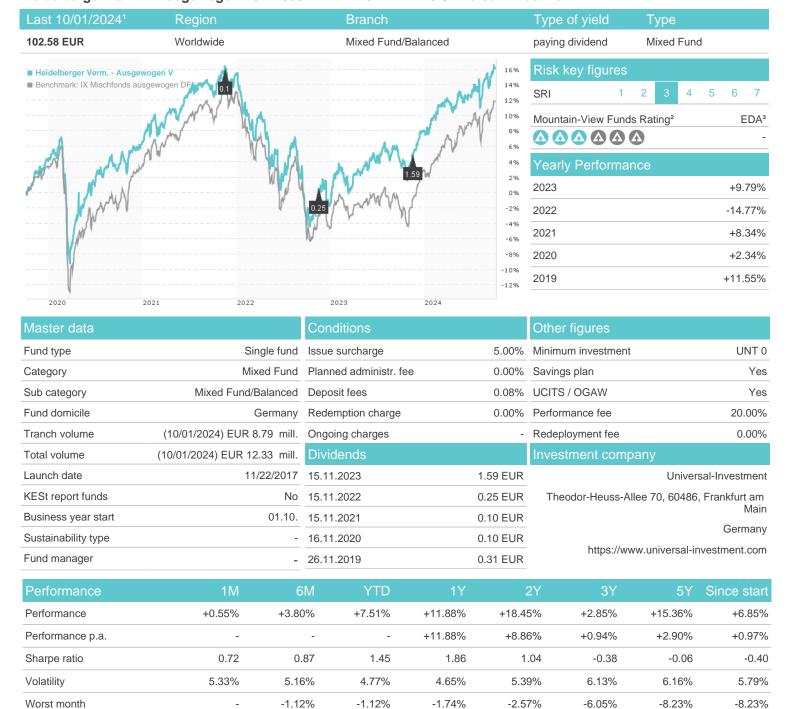

## Distribution permission

Germany, Czech Republic

Best month

Maximum loss

-1.71%

1.97%

-3.27%

2.05%

-3.27%

3.55%

-3.27%

4.15%

-4.63%

4.56%

-17.85%

4.64%

-17.85%

<sup>1</sup> Important note on update status: The displayed date refers exclusively to the calculation of the NAV.
2 The Mountain-View Data Fund Rating calculates a computative ranking for funds using yield, volatility and trend data. For more information visit MVD Funds Rating

<sup>3</sup> Displays the Ethical-Dynamical Ratio calculated according to standard criteria. The maximum value is 100. For more information visit EDA