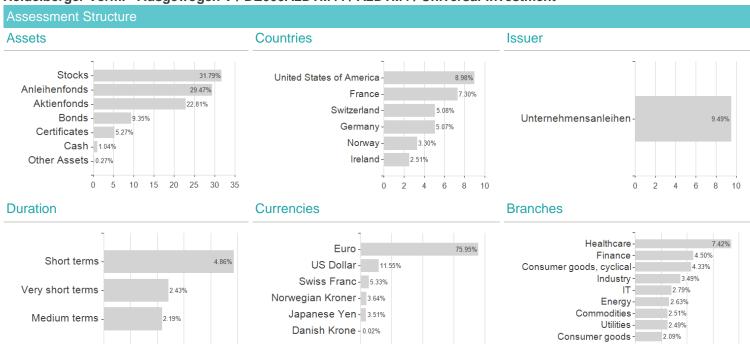

4.64%

## Heidelberger Verm. - Ausgewogen V / DE000A2DTM44 / A2DTM4 / Universal-Investment



## Distribution permission

Germany, Czech Republic

Best month

Maximum loss

-1.71%

1.97%

-3.27%

2.05%

-3.27%

3.55%

-3.27%

4.15%

-4.63%

4.56%

-17.85%

4.64%

-17.85%

<sup>1</sup> Important note on update status: The displayed date refers exclusively to the calculation of the NAV.
2 The Mountain-View Data Fund Rating calculates a computative ranking for funds using yield, volatility and trend data. For more information visit MVD Funds Rating

<sup>3</sup> Displays the Ethical-Dynamical Ratio calculated according to standard criteria. The maximum value is 100. For more information visit EDA



## Heidelberger Verm. - Ausgewogen V / DE000A2DTM44 / A2DTM4 / Universal-Investment



40