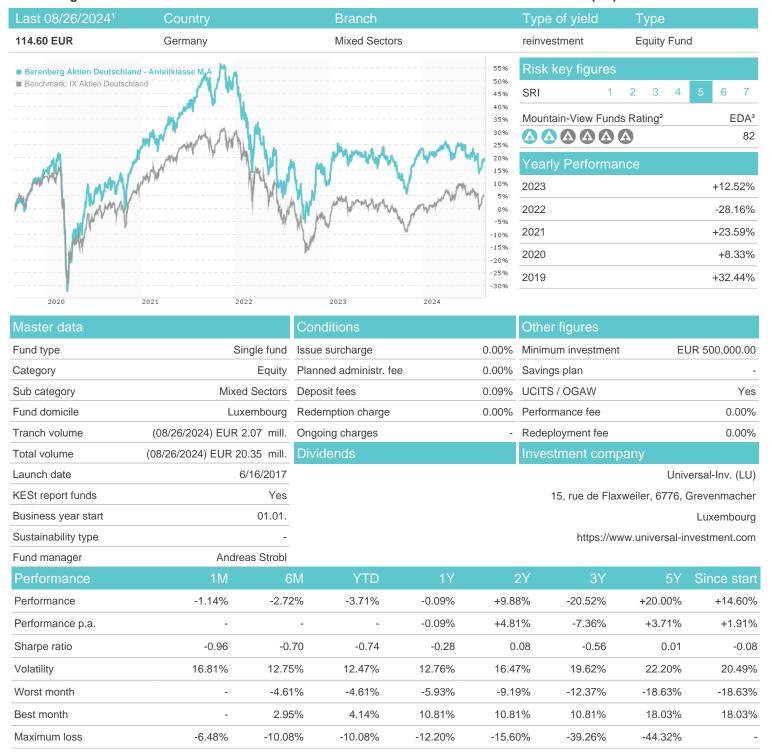

## Berenberg Aktien Deutschland - Anteilklasse M A / LU1599248827 / A2DP48 / Universal-Inv. (LU)

## Distribution permission

Austria, Germany, Switzerland, Czech Republic

<sup>1</sup> Important note on update status: The displayed date refers exclusively to the calculation of the NAV.
2 The Mountain-View Data Fund Rating calculates a computative ranking for funds using yield, volatility and trend data. For more information visit MVD Funds Rating

<sup>3</sup> Displays the Ethical-Dynamical Ratio calculated according to standard criteria. The maximum value is 100. For more information visit EDA

## Berenberg Aktien Deutschland - Anteilklasse M A / LU1599248827 / A2DP48 / Universal-Inv. (LU)

10 15 20 25 30