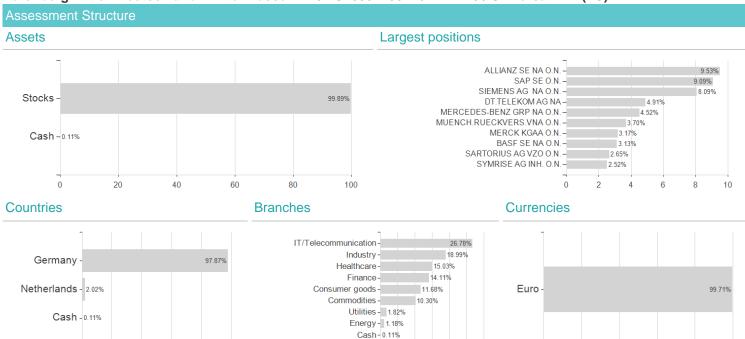

## Berenberg Aktien Deutschland - Anteilklasse M A / LU1599248827 / A2DP48 / Universal-Inv. (LU)



## Distribution permission

Austria, Germany, Switzerland, Czech Republic

<sup>1</sup> Important note on update status: The displayed date refers exclusively to the calculation of the NAV.
2 The Mountain-View Data Fund Rating calculates a computative ranking for funds using yield, volatility and trend data. For more information visit MVD Funds Rating

<sup>3</sup> Displays the Ethical-Dynamical Ratio calculated according to standard criteria. The maximum value is 100. For more information visit EDA





## Berenberg Aktien Deutschland - Anteilklasse M A / LU1599248827 / A2DP48 / Universal-Inv. (LU)



10 15 20 25 30