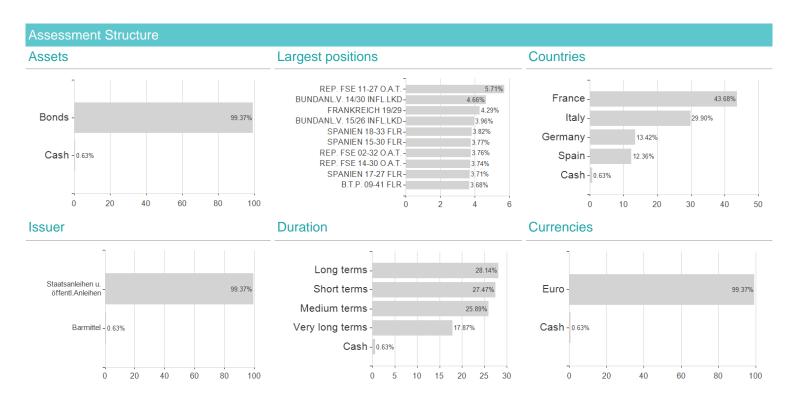

## ERSTE Bond Inflation Linked D02 VTIA / AT0000A1Y331 / 0A1Y33 / Erste AM

## Investment goal

The ESPA BOND INFLATION-LINKED fund invests in inflation-protected bonds. These securities offer the benefit that all future payments are continuously adjusted to the inflation rate. That protects the current purchasing power of the money well into the future. The fund invests primarily in government bonds or other highly-rated European issuers. The maturity structure of the fund is actively managed. Currency risks are permanently and completely hedged against the euro.