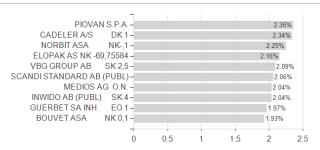

244 / A2DW1F / ODDO BHF AM SAS



### Distribution permission

Best month

Maximum loss

Germany, Switzerland, Czech Republic

-2.86%

7.27%

-6.39%

7.64%

-6.39%

9.09%

-13.66%

9.09%

-22.68%

9.09%

-40.21%

14.46%

-40.21%

14.46%

<sup>1</sup> Important note on update status: The displayed date refers exclusively to the calculation of the NAV.

The Mountain-View Data Fund Rating calculates a computative ranking for funds using yield, volatility and trend data. For more information visit MVD Funds Rating

<sup>3</sup> Displays the Ethical-Dynamical Ratio calculated according to standard criteria. The maximum value is 100. For more information visit





## ODDO BHF Active Micro Cap CR-EUR / FR0013266244 / A2DW1F / ODDO BHF AM SAS

### Assessment Structure



40

# Largest positions



Countries Branches Currencies





100