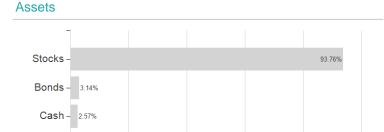

icro Cap CR-EUR / FR0013266244 / A2DW1F / ODDO BHF AM SAS



### Distribution permission

Best month

Maximum loss

Germany, Switzerland, Czech Republic

-2.86%

7.27%

-6.39%

7.64%

-6.39%

9.09%

-13.66%

9.09%

-22.68%

9.09%

-40.21%

14.46%

-40.21%

14.46%

<sup>1</sup> Important note on update status: The displayed date refers exclusively to the calculation of the NAV.

The Mountain-View Data Fund Rating calculates a computative ranking for funds using yield, volatility and trend data. For more information visit MVD Funds Rating

<sup>3</sup> Displays the Ethical-Dynamical Ratio calculated according to standard criteria. The maximum value is 100. For more information visit





## ODDO BHF Active Micro Cap CR-EUR / FR0013266244 / A2DW1F / ODDO BHF AM SAS

### Assessment Structure



40

# Largest positions



Countries Branches Currencies





100