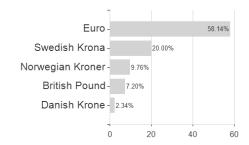

ribution permission

Best month

Maximum loss

Germany, Switzerland, Czech Republic

-2.86%

7.27%

-6.39%

7.64%

-6.39%

9.09%

-13.66%

9.09%

-22.68%

9.09%

-40.21%

14.46%

-40.21%

14.46%

<sup>1</sup> Important note on update status: The displayed date refers exclusively to the calculation of the NAV.

The Mountain-View Data Fund Rating calculates a computative ranking for funds using yield, volatility and trend data. For more information visit MVD Funds Rating

<sup>3</sup> Displays the Ethical-Dynamical Ratio calculated according to standard criteria. The maximum value is 100. For more information visit





## ODDO BHF Active Micro Cap CR-EUR / FR0013266244 / A2DW1F / ODDO BHF AM SAS

### Assessment Structure



40

# Largest positions



Countries Branches Currencies





100