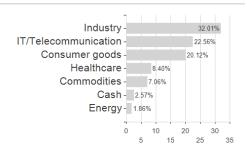

## Distribution permission

Best month

Maximum loss

Germany, Switzerland, Czech Republic

-2.86%

7.27%

-6.39%

7.64%

-6.39%

9.09%

-13.66%

9.09%

-22.68%

9.09%

-40.21%

14.46%

-40.21%

14.46%

<sup>1</sup> Important note on update status: The displayed date refers exclusively to the calculation of the NAV.

The Mountain-View Data Fund Rating calculates a computative ranking for funds using yield, volatility and trend data. For more information visit MVD Funds Rating

<sup>3</sup> Displays the Ethical-Dynamical Ratio calculated according to standard criteria. The maximum value is 100. For more information visit





## ODDO BHF Active Micro Cap CR-EUR / FR0013266244 / A2DW1F / ODDO BHF AM SAS

### Assessment Structure



40

# Largest positions



Countries Branches Currencies





100