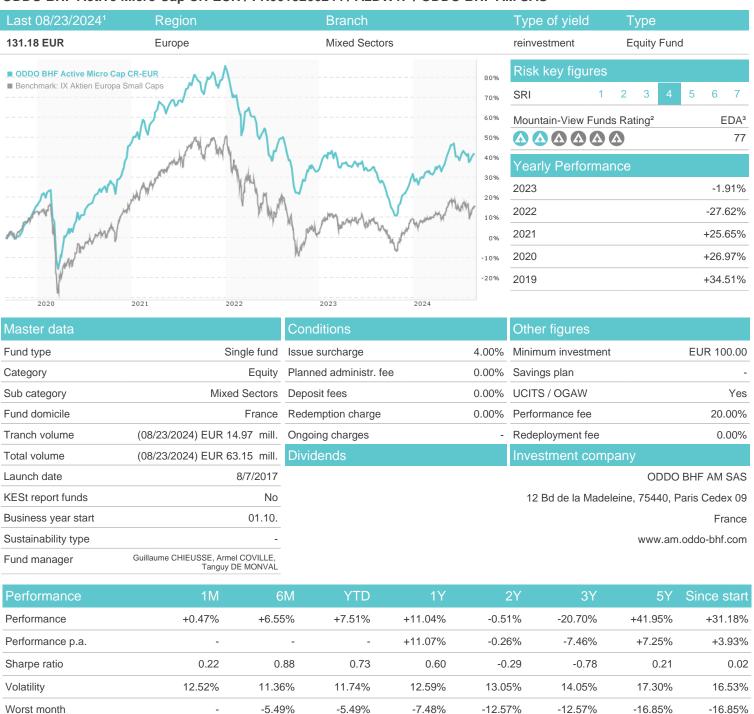

### ODDO BHF Active Micro Cap CR-EUR / FR0013266244 / A2DW1F / ODDO BHF AM SAS

### Distribution permission

Best month

Maximum loss

Germany, Switzerland, Czech Republic

-2.86%

7.27%

-6.39%

7.64%

-6.39%

9.09%

-13.66%

9.09%

-22.68%

9.09%

-40.21%

14.46%

-40.21%

14.46%

<sup>1</sup> Important note on update status: The displayed date refers exclusively to the calculation of the NAV.

The Mountain-View Data Fund Rating calculates a computative ranking for funds using yield, volatility and trend data. For more information visit MVD Funds Rating

<sup>3</sup> Displays the Ethical-Dynamical Ratio calculated according to standard criteria. The maximum value is 100. For more information visit