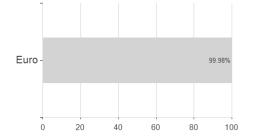

## Raiffeisen-ESG-Euro-Rendite (I) A / AT0000A1PC60 / 0A1PC6 / Raiffeisen KAG



## Distribution permission

Austria

<sup>1</sup> Important note on update status: The displayed date refers exclusively to the calculation of the NAV.
2 The Mountain-View Data Fund Rating calculates a computative ranking for funds using yield, volatility and trend data. For more information visit MVD Funds Rating

<sup>3</sup> Displays the Ethical-Dynamical Ratio calculated according to standard criteria. The maximum value is 100. For more information visit EDA





0.99%

0.99%

1.5

## Raiffeisen-ESG-Euro-Rendite (I) A / AT0000A1PC60 / 0A1PC6 / Raiffeisen KAG





LAND BADEN-WUERTTEMBERG BADWUR Float 08/19/27-

BMW FINANCE NV BMW Float 02/19/26 -







Largest positions



0.5