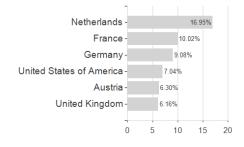

## Raiffeisen-ESG-Euro-Rendite (I) A / AT0000A1PC60 / 0A1PC6 / Raiffeisen KAG



## Distribution permission

Austria

<sup>1</sup> Important note on update status: The displayed date refers exclusively to the calculation of the NAV.
2 The Mountain-View Data Fund Rating calculates a computative ranking for funds using yield, volatility and trend data. For more information visit MVD Funds Rating

<sup>3</sup> Displays the Ethical-Dynamical Ratio calculated according to standard criteria. The maximum value is 100. For more information visit EDA





0.99%

0.99%

1.5

## Raiffeisen-ESG-Euro-Rendite (I) A / AT0000A1PC60 / 0A1PC6 / Raiffeisen KAG





LAND BADEN-WUERTTEMBERG BADWUR Float 08/19/27-

BMW FINANCE NV BMW Float 02/19/26 -







Largest positions



0.5