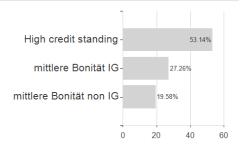

## Raiffeisen-ESG-Euro-Rendite (I) A / AT0000A1PC60 / 0A1PC6 / Raiffeisen KAG



## Distribution permission

Austria

<sup>1</sup> Important note on update status: The displayed date refers exclusively to the calculation of the NAV.
2 The Mountain-View Data Fund Rating calculates a computative ranking for funds using yield, volatility and trend data. For more information visit MVD Funds Rating

<sup>3</sup> Displays the Ethical-Dynamical Ratio calculated according to standard criteria. The maximum value is 100. For more information visit EDA





0.99%

0.99%

1.5

## Raiffeisen-ESG-Euro-Rendite (I) A / AT0000A1PC60 / 0A1PC6 / Raiffeisen KAG





LAND BADEN-WUERTTEMBERG BADWUR Float 08/19/27-

BMW FINANCE NV BMW Float 02/19/26 -







Largest positions



0.5