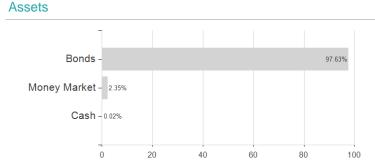

## Raiffeisen-ESG-Euro-Rendite (I) A / AT0000A1PC60 / 0A1PC6 / Raiffeisen KAG



## Distribution permission

Austria

<sup>1</sup> Important note on update status: The displayed date refers exclusively to the calculation of the NAV.
2 The Mountain-View Data Fund Rating calculates a computative ranking for funds using yield, volatility and trend data. For more information visit MVD Funds Rating

<sup>3</sup> Displays the Ethical-Dynamical Ratio calculated according to standard criteria. The maximum value is 100. For more information visit EDA





0.99%

0.99%

1.5

## Raiffeisen-ESG-Euro-Rendite (I) A / AT0000A1PC60 / 0A1PC6 / Raiffeisen KAG





LAND BADEN-WUERTTEMBERG BADWUR Float 08/19/27-

BMW FINANCE NV BMW Float 02/19/26 -







Largest positions



0.5