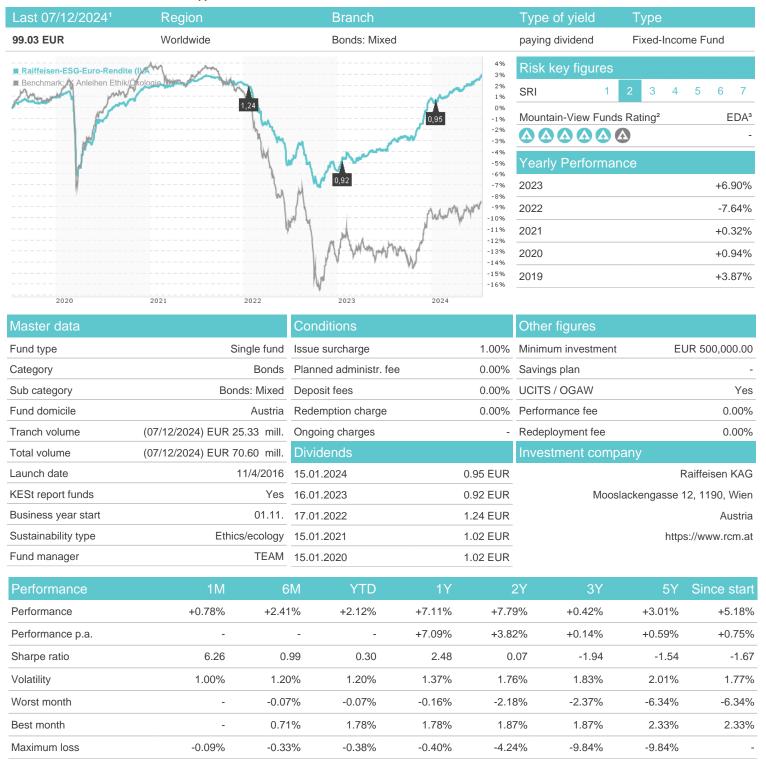

## Raiffeisen-ESG-Euro-Rendite (I) A / AT0000A1PC60 / 0A1PC6 / Raiffeisen KAG

## Distribution permission

Austria

<sup>1</sup> Important note on update status: The displayed date refers exclusively to the calculation of the NAV.
2 The Mountain-View Data Fund Rating calculates a computative ranking for funds using yield, volatility and trend data. For more information visit MVD Funds Rating

<sup>3</sup> Displays the Ethical-Dynamical Ratio calculated according to standard criteria. The maximum value is 100. For more information visit EDA

0.99%

0.99%

1.5