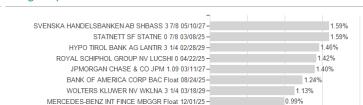

## Raiffeisen-ESG-Euro-Rendite (I) A / AT0000A1PC60 / 0A1PC6 / Raiffeisen KAG



## Distribution permission

Austria

<sup>1</sup> Important note on update status: The displayed date refers exclusively to the calculation of the NAV.
2 The Mountain-View Data Fund Rating calculates a computative ranking for funds using yield, volatility and trend data. For more information visit MVD Funds Rating

<sup>3</sup> Displays the Ethical-Dynamical Ratio calculated according to standard criteria. The maximum value is 100. For more information visit EDA





0.99%

0.99%

1.5

## Raiffeisen-ESG-Euro-Rendite (I) A / AT0000A1PC60 / 0A1PC6 / Raiffeisen KAG





LAND BADEN-WUERTTEMBERG BADWUR Float 08/19/27-

BMW FINANCE NV BMW Float 02/19/26 -







Largest positions



0.5