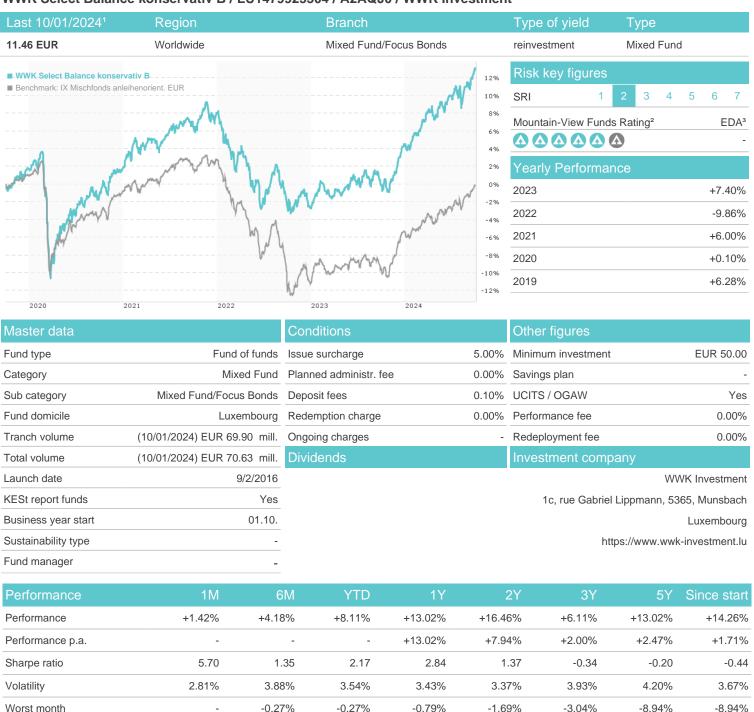

## WWK Select Balance konservativ B / LU1479925304 / A2AQJ0 / WWK Investment

### Distribution permission

Austria, Germany

Best month

Maximum loss

-0.71%

1.46%

-2.22%

2.71%

-2.22%

2.71%

-2.22%

2.71%

-2.43%

2.71%

-11.46%

4.21%

-13.78%

4.21%

<sup>1</sup> Important note on update status: The displayed date refers exclusively to the calculation of the NAV.

<sup>2</sup> The Mountain-View Data Fund Rating calculates a computative ranking for funds using yield, volatility and trend data. For more information visit MVD Funds Rating

<sup>3</sup> Displays the Ethical-Dynamical Ratio calculated according to standard criteria. The maximum value is 100. For more information visit EDA