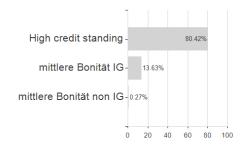

#### Raiffeisen-OK-Rent RZ T / AT0000A1XEA2 / 0A1XEA / Raiffeisen KAG



### Distribution permission

Austria

<sup>1</sup> Important note on update status: The displayed date refers exclusively to the calculation of the NAV.
2 The Mountain-View Data Fund Rating calculates a computative ranking for funds using yield, volatility and trend data. For more information visit MVD Funds Rating

<sup>3</sup> Displays the Ethical-Dynamical Ratio calculated according to standard criteria. The maximum value is 100. For more information visit EDA



# Raiffeisen-OK-Rent RZ T / AT0000A1XEA2 / 0A1XEA / Raiffeisen KAG



40

# Largest positions



Currencies Countries Rating



0



100