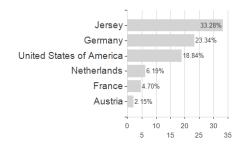

#### Raiffeisen-OK-Rent RZ T / AT0000A1XEA2 / 0A1XEA / Raiffeisen KAG



### Distribution permission

Austria

<sup>1</sup> Important note on update status: The displayed date refers exclusively to the calculation of the NAV.
2 The Mountain-View Data Fund Rating calculates a computative ranking for funds using yield, volatility and trend data. For more information visit MVD Funds Rating

<sup>3</sup> Displays the Ethical-Dynamical Ratio calculated according to standard criteria. The maximum value is 100. For more information visit EDA



# Raiffeisen-OK-Rent RZ T / AT0000A1XEA2 / 0A1XEA / Raiffeisen KAG



40

# Largest positions



Currencies Countries Rating



0



100