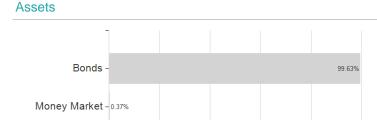

#### Raiffeisen-OK-Rent RZ T / AT0000A1XEA2 / 0A1XEA / Raiffeisen KAG



### Distribution permission

Austria

<sup>1</sup> Important note on update status: The displayed date refers exclusively to the calculation of the NAV.
2 The Mountain-View Data Fund Rating calculates a computative ranking for funds using yield, volatility and trend data. For more information visit MVD Funds Rating

<sup>3</sup> Displays the Ethical-Dynamical Ratio calculated according to standard criteria. The maximum value is 100. For more information visit EDA



# Raiffeisen-OK-Rent RZ T / AT0000A1XEA2 / 0A1XEA / Raiffeisen KAG



40

# Largest positions



Currencies Countries Rating



0



100