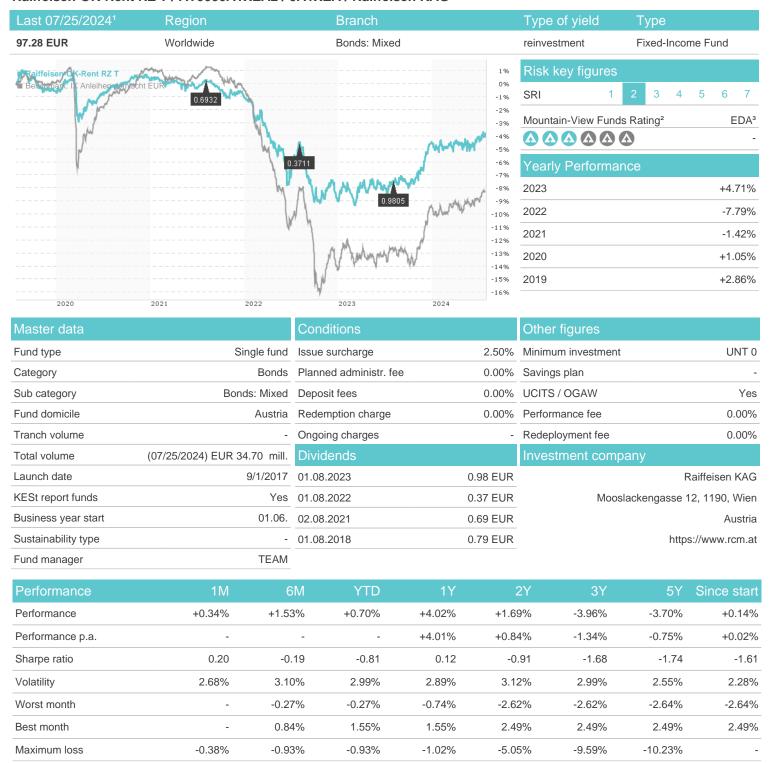

#### Raiffeisen-OK-Rent RZ T / AT0000A1XEA2 / 0A1XEA / Raiffeisen KAG

# Raiffeisen-OK-Rent RZ T / AT0000A1XEA2 / 0A1XEA / Raiffeisen KAG

40