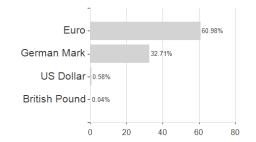

#### Raiffeisen-OK-Rent RZ T / AT0000A1XEA2 / 0A1XEA / Raiffeisen KAG



### Distribution permission

Austria

<sup>1</sup> Important note on update status: The displayed date refers exclusively to the calculation of the NAV.
2 The Mountain-View Data Fund Rating calculates a computative ranking for funds using yield, volatility and trend data. For more information visit MVD Funds Rating

<sup>3</sup> Displays the Ethical-Dynamical Ratio calculated according to standard criteria. The maximum value is 100. For more information visit EDA



# Raiffeisen-OK-Rent RZ T / AT0000A1XEA2 / 0A1XEA / Raiffeisen KAG



40

# Largest positions



Currencies Countries Rating



0



100