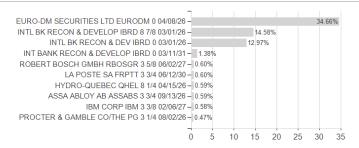

#### Raiffeisen-OK-Rent RZ T / AT0000A1XEA2 / 0A1XEA / Raiffeisen KAG



### Distribution permission

Austria

<sup>1</sup> Important note on update status: The displayed date refers exclusively to the calculation of the NAV.
2 The Mountain-View Data Fund Rating calculates a computative ranking for funds using yield, volatility and trend data. For more information visit MVD Funds Rating

<sup>3</sup> Displays the Ethical-Dynamical Ratio calculated according to standard criteria. The maximum value is 100. For more information visit EDA



# Raiffeisen-OK-Rent RZ T / AT0000A1XEA2 / 0A1XEA / Raiffeisen KAG



40

# Largest positions



Currencies Countries Rating



0



100