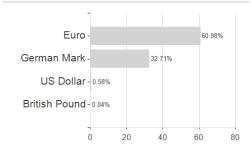

## Raiffeisen-OK-Rent RZ A / AT0000A1XEC8 / 0A1XEC / Raiffeisen KAG



Austria

<sup>1</sup> Important note on update status: The displayed date refers exclusively to the calculation of the NAV.
2 The Mountain-View Data Fund Rating calculates a computative ranking for funds using yield, volatility and trend data. For more information visit MVD Funds Rating

<sup>3</sup> Displays the Ethical-Dynamical Ratio calculated according to standard criteria. The maximum value is 100. For more information visit EDA



## Raiffeisen-OK-Rent RZ A / AT0000A1XEC8 / 0A1XEC / Raiffeisen KAG

## Assessment Structure









Countries Rating Currencies