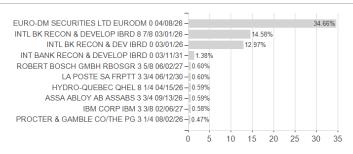

## Raiffeisen-OK-Rent RZ A / AT0000A1XEC8 / 0A1XEC / Raiffeisen KAG



Austria

<sup>1</sup> Important note on update status: The displayed date refers exclusively to the calculation of the NAV.
2 The Mountain-View Data Fund Rating calculates a computative ranking for funds using yield, volatility and trend data. For more information visit MVD Funds Rating

<sup>3</sup> Displays the Ethical-Dynamical Ratio calculated according to standard criteria. The maximum value is 100. For more information visit EDA



## Raiffeisen-OK-Rent RZ A / AT0000A1XEC8 / 0A1XEC / Raiffeisen KAG

## Assessment Structure









Countries Rating Currencies