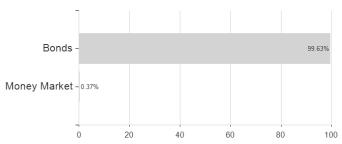

## Raiffeisen-OK-Rent RZ A / AT0000A1XEC8 / 0A1XEC / Raiffeisen KAG



Austria

<sup>1</sup> Important note on update status: The displayed date refers exclusively to the calculation of the NAV.
2 The Mountain-View Data Fund Rating calculates a computative ranking for funds using yield, volatility and trend data. For more information visit MVD Funds Rating

<sup>3</sup> Displays the Ethical-Dynamical Ratio calculated according to standard criteria. The maximum value is 100. For more information visit EDA



## Raiffeisen-OK-Rent RZ A / AT0000A1XEC8 / 0A1XEC / Raiffeisen KAG

## Assessment Structure









Countries Rating Currencies