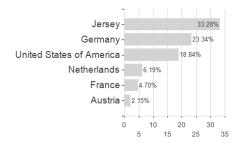

## Raiffeisen-OK-Rent RZ A / AT0000A1XEC8 / 0A1XEC / Raiffeisen KAG



Austria

<sup>1</sup> Important note on update status: The displayed date refers exclusively to the calculation of the NAV.
2 The Mountain-View Data Fund Rating calculates a computative ranking for funds using yield, volatility and trend data. For more information visit MVD Funds Rating

<sup>3</sup> Displays the Ethical-Dynamical Ratio calculated according to standard criteria. The maximum value is 100. For more information visit EDA



## Raiffeisen-OK-Rent RZ A / AT0000A1XEC8 / 0A1XEC / Raiffeisen KAG

## Assessment Structure









Countries Rating Currencies