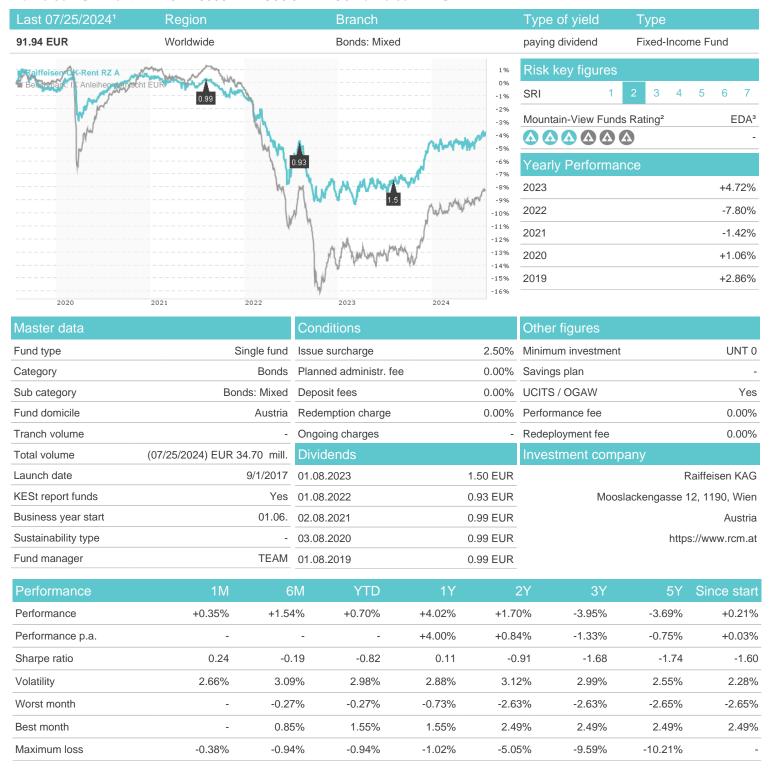

## Raiffeisen-OK-Rent RZ A / AT0000A1XEC8 / 0A1XEC / Raiffeisen KAG

Austria

<sup>1</sup> Important note on update status: The displayed date refers exclusively to the calculation of the NAV.
2 The Mountain-View Data Fund Rating calculates a computative ranking for funds using yield, volatility and trend data. For more information visit MVD Funds Rating

<sup>3</sup> Displays the Ethical-Dynamical Ratio calculated according to standard criteria. The maximum value is 100. For more information visit EDA

## Raiffeisen-OK-Rent RZ A / AT0000A1XEC8 / 0A1XEC / Raiffeisen KAG