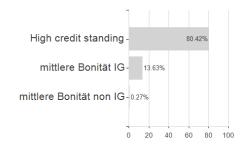

## Raiffeisen-OK-Rent RZ A / AT0000A1XEC8 / 0A1XEC / Raiffeisen KAG



Austria

<sup>1</sup> Important note on update status: The displayed date refers exclusively to the calculation of the NAV.
2 The Mountain-View Data Fund Rating calculates a computative ranking for funds using yield, volatility and trend data. For more information visit MVD Funds Rating

<sup>3</sup> Displays the Ethical-Dynamical Ratio calculated according to standard criteria. The maximum value is 100. For more information visit EDA



## Raiffeisen-OK-Rent RZ A / AT0000A1XEC8 / 0A1XEC / Raiffeisen KAG

## Assessment Structure









Countries Rating Currencies