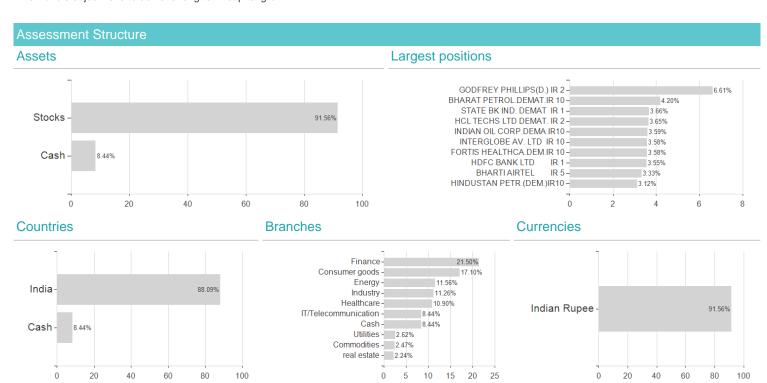

## Jupiter India Select D EUR Acc / LU0946219846 / A1W1DY / Jupiter AM Int.

The Fund will invest primarily in the shares and related securities of companies which have their registered office or exercise the predominant part of their economic activities in India. The Fund may also invest in the shares of companies operating or residing in Pakistan, Bangladesh, Sri Lanka, Bhutan, Nepal and the Maldives.

The Fund's objective is to achieve long term capital growth.