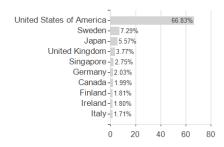

## ACATIS AI Global Equities - Anteilklasse C / DE000A2DMV81 / A2DMV8 / ACATIS Investment



#### Distribution permission

Austria, Germany, Switzerland

<sup>1</sup> Important note on update status: The displayed date refers exclusively to the calculation of the NAV.
2 The Mountain-View Data Fund Rating calculates a computative ranking for funds using yield, volatility and trend data. For more information visit MVD Funds Rating

<sup>3</sup> Displays the Ethical-Dynamical Ratio calculated according to standard criteria. The maximum value is 100. For more information visit EDA





# ACATIS AI Global Equities - Anteilklasse C / DE000A2DMV81 / A2DMV8 / ACATIS Investment

#### Assessment Structure



# Largest positions





Countries Branches Currencies