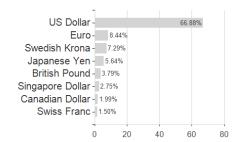

## ACATIS AI Global Equities - Anteilklasse C / DE000A2DMV81 / A2DMV8 / ACATIS Investment



#### Distribution permission

Austria, Germany, Switzerland

<sup>1</sup> Important note on update status: The displayed date refers exclusively to the calculation of the NAV.
2 The Mountain-View Data Fund Rating calculates a computative ranking for funds using yield, volatility and trend data. For more information visit MVD Funds Rating

<sup>3</sup> Displays the Ethical-Dynamical Ratio calculated according to standard criteria. The maximum value is 100. For more information visit EDA





# ACATIS AI Global Equities - Anteilklasse C / DE000A2DMV81 / A2DMV8 / ACATIS Investment

#### Assessment Structure



# Largest positions





Countries Branches Currencies