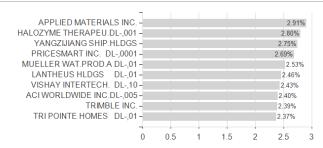

## ACATIS AI Global Equities - Anteilklasse C / DE000A2DMV81 / A2DMV8 / ACATIS Investment



#### Distribution permission

Austria, Germany, Switzerland

<sup>1</sup> Important note on update status: The displayed date refers exclusively to the calculation of the NAV.
2 The Mountain-View Data Fund Rating calculates a computative ranking for funds using yield, volatility and trend data. For more information visit MVD Funds Rating

<sup>3</sup> Displays the Ethical-Dynamical Ratio calculated according to standard criteria. The maximum value is 100. For more information visit EDA





# ACATIS AI Global Equities - Anteilklasse C / DE000A2DMV81 / A2DMV8 / ACATIS Investment

#### Assessment Structure



# Largest positions





Countries Branches Currencies