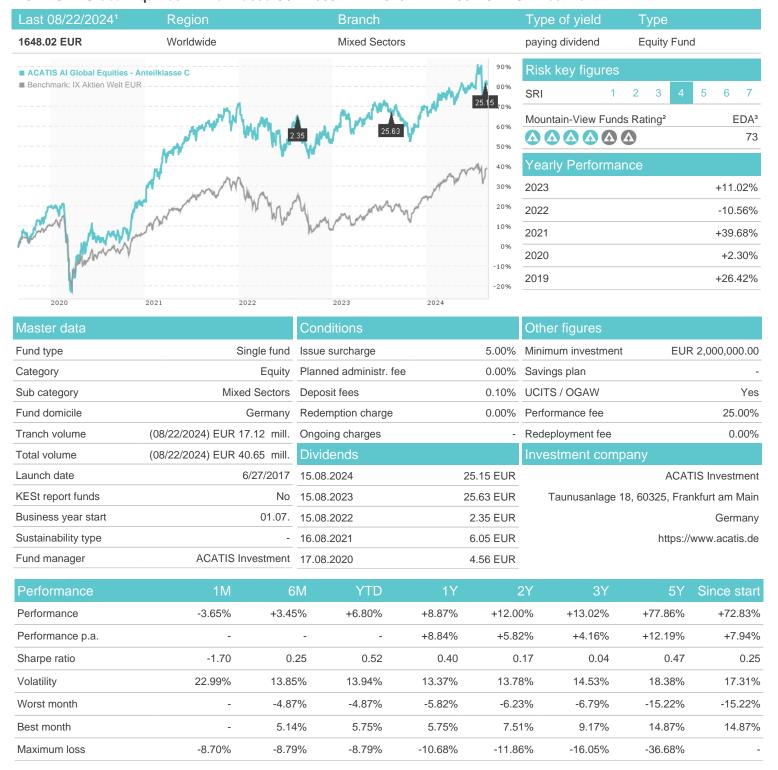

## ACATIS AI Global Equities - Anteilklasse C / DE000A2DMV81 / A2DMV8 / ACATIS Investment

#### Distribution permission

Austria, Germany, Switzerland

<sup>1</sup> Important note on update status: The displayed date refers exclusively to the calculation of the NAV.
2 The Mountain-View Data Fund Rating calculates a computative ranking for funds using yield, volatility and trend data. For more information visit MVD Funds Rating

<sup>3</sup> Displays the Ethical-Dynamical Ratio calculated according to standard criteria. The maximum value is 100. For more information visit EDA