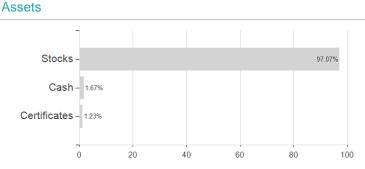

## ACATIS AI Global Equities - Anteilklasse C / DE000A2DMV81 / A2DMV8 / ACATIS Investment



#### Distribution permission

Austria, Germany, Switzerland

<sup>1</sup> Important note on update status: The displayed date refers exclusively to the calculation of the NAV.
2 The Mountain-View Data Fund Rating calculates a computative ranking for funds using yield, volatility and trend data. For more information visit MVD Funds Rating

<sup>3</sup> Displays the Ethical-Dynamical Ratio calculated according to standard criteria. The maximum value is 100. For more information visit EDA





# ACATIS AI Global Equities - Anteilklasse C / DE000A2DMV81 / A2DMV8 / ACATIS Investment

#### Assessment Structure



# Largest positions





Countries Branches Currencies