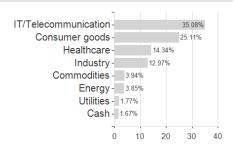

## ACATIS AI Global Equities - Anteilklasse C / DE000A2DMV81 / A2DMV8 / ACATIS Investment



#### Distribution permission

Austria, Germany, Switzerland

<sup>1</sup> Important note on update status: The displayed date refers exclusively to the calculation of the NAV.
2 The Mountain-View Data Fund Rating calculates a computative ranking for funds using yield, volatility and trend data. For more information visit MVD Funds Rating

<sup>3</sup> Displays the Ethical-Dynamical Ratio calculated according to standard criteria. The maximum value is 100. For more information visit EDA





# ACATIS AI Global Equities - Anteilklasse C / DE000A2DMV81 / A2DMV8 / ACATIS Investment

#### Assessment Structure



# Largest positions





Countries Branches Currencies