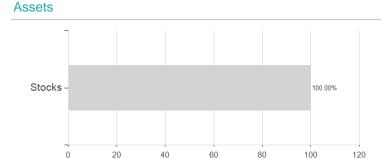

## WARBURG INVEST RESPONSIBLE- European Equities I / DE000A2AJGW6 / A2AJGW / WARBURG INVEST KAG



## Distribution permission

Austria, Germany, Czech Republic

<sup>1</sup> Important note on update status: The displayed date refers exclusively to the calculation of the NAV.
2 The Mountain-View Data Fund Rating calculates a computative ranking for funds using yield, volatility and trend data. For more information visit MVD Funds Rating

<sup>3</sup> Displays the Ethical-Dynamical Ratio calculated according to standard criteria. The maximum value is 100. For more information visit EDA





## WARBURG INVEST RESPONSIBLE- European Equities I / DE000A2AJGW6 / A2AJGW / WARBURG INVEST KAG





## Largest positions



Countries Branches Currencies