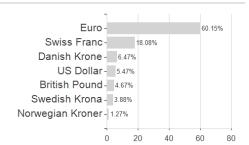

## WARBURG INVEST RESPONSIBLE- European Equities I / DE000A2AJGW6 / A2AJGW / WARBURG INVEST KAG



## Distribution permission

Austria, Germany, Czech Republic

<sup>1</sup> Important note on update status: The displayed date refers exclusively to the calculation of the NAV.
2 The Mountain-View Data Fund Rating calculates a computative ranking for funds using yield, volatility and trend data. For more information visit MVD Funds Rating

<sup>3</sup> Displays the Ethical-Dynamical Ratio calculated according to standard criteria. The maximum value is 100. For more information visit EDA





## WARBURG INVEST RESPONSIBLE- European Equities I / DE000A2AJGW6 / A2AJGW / WARBURG INVEST KAG





## Largest positions



Countries Branches Currencies