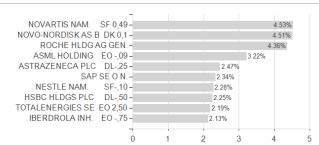

## WARBURG INVEST RESPONSIBLE- European Equities I / DE000A2AJGW6 / A2AJGW / WARBURG INVEST KAG



## Distribution permission

Austria, Germany, Czech Republic

<sup>1</sup> Important note on update status: The displayed date refers exclusively to the calculation of the NAV.
2 The Mountain-View Data Fund Rating calculates a computative ranking for funds using yield, volatility and trend data. For more information visit MVD Funds Rating

<sup>3</sup> Displays the Ethical-Dynamical Ratio calculated according to standard criteria. The maximum value is 100. For more information visit EDA





## WARBURG INVEST RESPONSIBLE- European Equities I / DE000A2AJGW6 / A2AJGW / WARBURG INVEST KAG





## Largest positions



Countries Branches Currencies