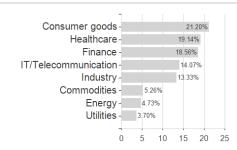

## WARBURG INVEST RESPONSIBLE- European Equities I / DE000A2AJGW6 / A2AJGW / WARBURG INVEST KAG



## Distribution permission

Austria, Germany, Czech Republic

<sup>1</sup> Important note on update status: The displayed date refers exclusively to the calculation of the NAV.
2 The Mountain-View Data Fund Rating calculates a computative ranking for funds using yield, volatility and trend data. For more information visit MVD Funds Rating

<sup>3</sup> Displays the Ethical-Dynamical Ratio calculated according to standard criteria. The maximum value is 100. For more information visit EDA





## WARBURG INVEST RESPONSIBLE- European Equities I / DE000A2AJGW6 / A2AJGW / WARBURG INVEST KAG





## Largest positions



Countries Branches Currencies