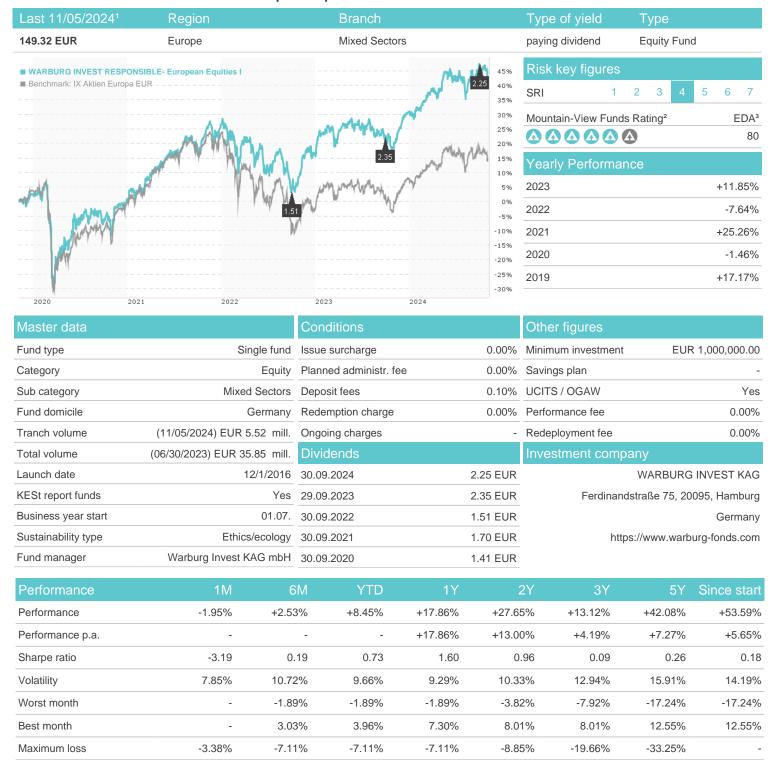

## WARBURG INVEST RESPONSIBLE- European Equities I / DE000A2AJGW6 / A2AJGW / WARBURG INVEST KAG

## Distribution permission

Austria, Germany, Czech Republic

<sup>1</sup> Important note on update status: The displayed date refers exclusively to the calculation of the NAV.
2 The Mountain-View Data Fund Rating calculates a computative ranking for funds using yield, volatility and trend data. For more information visit MVD Funds Rating

<sup>3</sup> Displays the Ethical-Dynamical Ratio calculated according to standard criteria. The maximum value is 100. For more information visit EDA